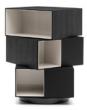

13

- 11 CESAR COFFEE TABLE Ø CM 36 H45 - MOD. B
- 12 RICHER COFFEE TABLE Ø CM 60 H44
- COFFEE TABLE Ø CM 30 H45

  14 PAGE
- 14 PAGE BOOKCASE CM 98X98 H116
- 15 WISP RELIEF RUG CM 750X550 - SPECIAL SIZE

11 CESAR COFFEE TABLE Ø CM 36 H45 - MOD. B

12 RICHER COFFEE TABLE Ø CM 60 H44

13 ANISH COFFEE TABLE Ø CM 30 H45

14 PAGE BOOKCASE CM 98X98 H116

15 WISP RELIEF RUG CM 750X550 - SPECIAL SIZE