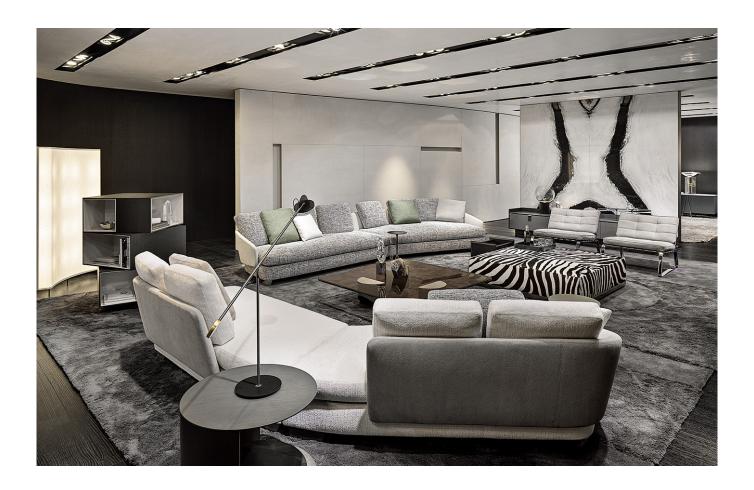

#### **SOFA ARRANGEMENT**

- 1 LAWSON LARGE ELEMENT WITH ONE ARMREST SX - CM 216X98 H80
- 2 LAWSON LARGE SOFA CHAISE-LONGUE DX - CM 219X132 H80
- 3 LAWSON LARGE OPEN SEMIROUND ELEMENT SX - CM 185X101 H80
- 4 LAWSON LARGE OPEN SEMIROUND ELEMENT DX - CM 185X101 H80

#### **FURNISHING ACCESSORIES**

- 5 DELAUNAY QUILT ARMCHAIR CM 76X83 H76
- 6 WEST OTTOMAN CM 133X133 H38
- 7 WEST OTTOMAN CM 48X48 H38

WEDGE COFFEE TABLE CM 135X135 H29 CM 156 61 3/8"

- 9 SIDE MAGAZINE SLING CM 50X40 H41
- 10 OVERBY TRAY CM 40X40 H5

13

- 11 CESAR COFFEE TABLE Ø CM 36 H45 - MOD. B
- 12 RICHER COFFEE TABLE Ø CM 60 H44
- COFFEE TABLE Ø CM 30 H45

  14 PAGE
- 14 PAGE BOOKCASE CM 98X98 H116
- 15 WISP RELIEF RUG CM 750X550 - SPECIAL SIZE

### Furnishing accessories

5 DELAUNAY QUILT ARMCHAIR CM 76X83 H76

6 WEST OTTOMAN CM 133X133 H38

7 WEST OTTOMAN CM 48X48 H38

8 WEDGE COFFEE TABLE CM 135X135 H29

9 SIDE MAGAZINE SLING CM 50X40 H41

10 OVERBY TRAY CM 40X40 H5

11 CESAR COFFEE TABLE Ø CM 36 H45 - MOD. B

12 RICHER COFFEE TABLE Ø CM 60 H44

13 ANISH COFFEE TABLE Ø CM 30 H45

14 PAGE BOOKCASE CM 98X98 H116

15 WISP RELIEF RUG CM 750X550 - SPECIAL SIZE