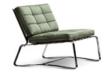

#### **FURNISHING ACCESSORIES**

- 5 DELAUNAY QUILT ARMCHAIR CM 76X83 H76
- 6 WEST OTTOMAN CM 133X133 H38
- 7 WEST OTTOMAN CM 48X48 H38

WEDGE COFFEE TABLE CM 135X135 H29 CM 156 61 3/8"

- 9 SIDE MAGAZINE SLING CM 50X40 H41
- 10 OVERBY TRAY CM 40X40 H5

### Furnishing accessories

5 DELAUNAY QUILT ARMCHAIR CM 76X83 H76

6 WEST OTTOMAN CM 133X133 H38

7 WEST OTTOMAN CM 48X48 H38

8 WEDGE COFFEE TABLE CM 135X135 H29

9 SIDE MAGAZINE SLING CM 50X40 H41

10 OVERBY TRAY CM 40X40 H5