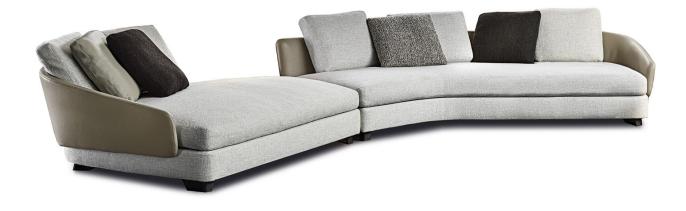

# LAWSON DESIGN RODOLFO DORDONI

With the fluid line of its shapes and the equilibrium of its soft volumes, the Lawson seating system explores different types of chairs, offering innovative solutions that push out the traditional style boundaries, ranging from small lounge armchairs to the larger easy chair, and even sofas.

#### **SOFA ARRANGEMENT**

- 1 LAWSON LARGE ELEMENT WITH ONE ARMREST SX - CM 216X98 H80
- 2 LAWSON LARGE SOFA CHAISE-LONGUE DX - CM 219X132 H80
- 3 LAWSON LARGE OPEN SEMIROUND ELEMENT SX - CM 185X101 H80
- 4 LAWSON LARGE OPEN SEMIROUND ELEMENT DX - CM 185X101 H80