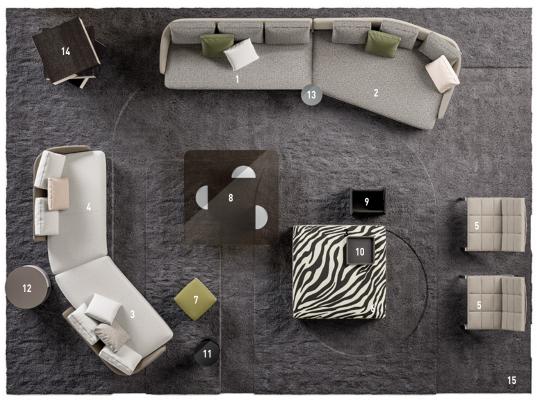

#### **SOFA ARRANGEMENT**

- 1 LAWSON LARGE ELEMENT WITH ONE ARMREST SX - CM 216X98 H80
- 2 LAWSON LARGE SOFA CHAISE-LONGUE DX - CM 219X132 H80
- 3 LAWSON LARGE OPEN SEMIROUND ELEMENT SX - CM 185X101 H80
- 4 LAWSON LARGE OPEN SEMIROUND ELEMENT DX - CM 185X101 H80

#### **FURNISHING ACCESSORIES**

- 5 DELAUNAY QUILT ARMCHAIR CM 76X83 H76
- 6 WEST OTTOMAN CM 133X133 H38
- 7 WEST OTTOMAN CM 48X48 H38

WEDGE COFFEE TABLE CM 135X135 H29 CM 156 61 3/8"

- 9 SIDE MAGAZINE SLING CM 50X40 H41
- 10 OVERBY TRAY CM 40X40 H5

13

- 11 CESAR COFFEE TABLE Ø CM 36 H45 - MOD. B
- 12 RICHER COFFEE TABLE Ø CM 60 H44
- COFFEE TABLE Ø CM 30 H45

  14 PAGE
- 14 PAGE BOOKCASE CM 98X98 H116
- 15 WISP RELIEF RUG CM 750X550 - SPECIAL SIZE

### Furnishing accessories

5 DELAUNAY QUILT ARMCHAIR CM 76X83 H76

6 WEST OTTOMAN CM 133X133 H38

7 WEST OTTOMAN CM 48X48 H38

8 WEDGE COFFEE TABLE CM 135X135 H29

9 SIDE MAGAZINE SLING CM 50X40 H41

10 OVERBY TRAY CM 40X40 H5

11 CESAR COFFEE TABLE Ø CM 36 H45 - MOD. B

12 RICHER COFFEE TABLE Ø CM 60 H44

13 ANISH COFFEE TABLE Ø CM 30 H45

14 PAGE BOOKCASE CM 98X98 H116

15 WISP RELIEF RUG CM 750X550 - SPECIAL SIZE