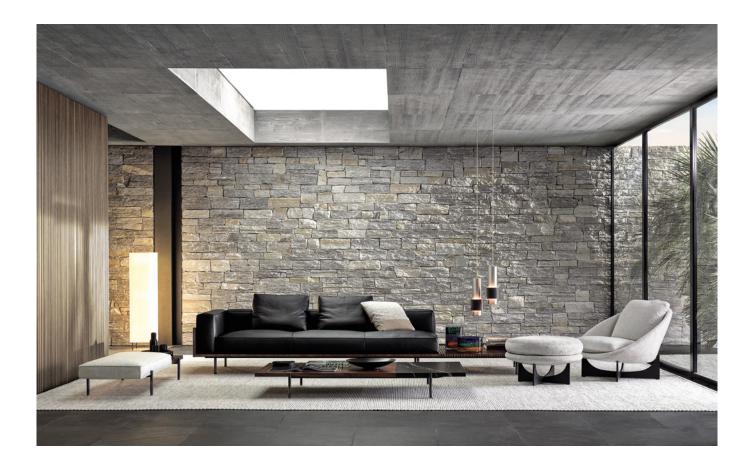

### **BRASILIA** - Arrangement 02

#### SOFA ARRANGEMENT

01 BRASILIA ELEMENT WITH 1 ARMREST WITH TOP LARGE SX CM 350X98 H85

#### FURNISHING ACCESSORIES

**02 SUPERQUADRA**BENCH WITH TOP CM 182X58 H34

03 LIDO ARMCHAIR WITH BASE CM 93X99 H85

FOOTSTOOL WITH BASE Ø CM 74 H42 OS SUPERQUADRA COFFEE TABLE CM 180X104,5 H22

06 SUPERQUADRA LIVING/TV HORIZONTAL SIDEBOARD SX CM 273,5X60 H48,5

**07 OSAKA**RUG CM 600X400

### Furnishing accessories

02 SUPERQUADRA BENCH WITH TOP CM 182X58 H34

03 LIDO ARMCHAIR WITH BASE CM 93X99 H85

**04 LIDO** FOOTSTOOL WITH BASE Ø CM 74 H42

05 SUPERQUADRA COFFEE TABLE CM 180X104,5 H22

06 SUPERQUADRA LIVING/TV HORIZONTAL SIDEBOARD SX CM 273,5X60 H48,5

**07 0SAKA** RUG CM 600X400