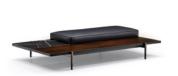

#### FURNISHING ACCESSORIES

**02 SUPERQUADRA**BENCH WITH TOP CM 182X58 H34

03 LIDO ARMCHAIR WITH BASE CM 93X99 H85

FOOTSTOOL WITH BASE Ø CM 74 H42 OS SUPERQUADRA COFFEE TABLE CM 180X104,5 H22

06 SUPERQUADRA LIVING/TV HORIZONTAL SIDEBOARD SX CM 273,5X60 H48,5

### Furnishing accessories

02 SUPERQUADRA BENCH WITH TOP CM 182X58 H34

03 LIDO ARMCHAIR WITH BASE CM 93X99 H85

**04 LIDO** FOOTSTOOL WITH BASE Ø CM 74 H42

05 SUPERQUADRA COFFEE TABLE CM 180X104,5 H22

06 SUPERQUADRA LIVING/TV HORIZONTAL SIDEBOARD SX CM 273,5X60 H48,5