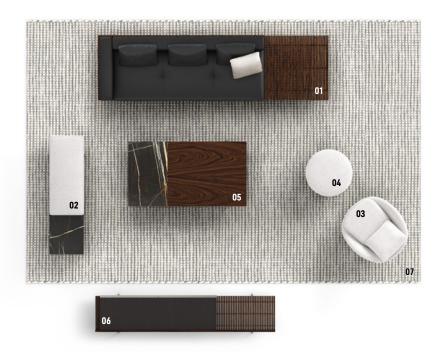

#### FURNISHING ACCESSORIES

**02 SUPERQUADRA**BENCH WITH TOP CM 182X58 H34

03 LIDO ARMCHAIR WITH BASE CM 93X99 H85

FOOTSTOOL WITH BASE Ø CM 74 H42 OS SUPERQUADRA COFFEE TABLE CM 180X104,5 H22

06 SUPERQUADRA LIVING/TV HORIZONTAL SIDEBOARD SX CM 273,5X60 H48,5

**07 OSAKA**RUG CM 600X400

### Furnishing accessories

02 SUPERQUADRA BENCH WITH TOP CM 182X58 H34

03 LIDO ARMCHAIR WITH BASE CM 93X99 H85

**04 LIDO** FOOTSTOOL WITH BASE Ø CM 74 H42

05 SUPERQUADRA COFFEE TABLE CM 180X104,5 H22

06 SUPERQUADRA LIVING/TV HORIZONTAL SIDEBOARD SX CM 273,5X60 H48,5

**07 0SAKA** RUG CM 600X400