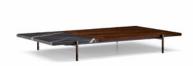

#### SOFA ARRANGEMENT

01 BRASILIA ELEMENT WITH 1 ARMREST WITH TOP LARGE SX CM 350X98 H85

#### FURNISHING ACCESSORIES

**02 SUPERQUADRA**BENCH WITH TOP CM 182X58 H34

03 LIDO ARMCHAIR WITH BASE CM 93X99 H85

FOOTSTOOL WITH BASE Ø CM 74 H42 OS SUPERQUADRA COFFEE TABLE CM 180X104,5 H22

06 SUPERQUADRA LIVING/TV HORIZONTAL SIDEBOARD SX CM 273,5X60 H48,5

### Furnishing accessories

02 SUPERQUADRA BENCH WITH TOP CM 182X58 H34

03 LIDO ARMCHAIR WITH BASE CM 93X99 H85

**04 LIDO** FOOTSTOOL WITH BASE Ø CM 74 H42

05 SUPERQUADRA COFFEE TABLE CM 180X104,5 H22

06 SUPERQUADRA LIVING/TV HORIZONTAL SIDEBOARD SX CM 273,5X60 H48,5