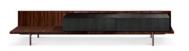

#### FURNISHING ACCESSORIES

**02 SUPERQUADRA**BENCH WITH TOP CM 182X58 H34

03 LIDO ARMCHAIR WITH BASE CM 93X99 H85

FOOTSTOOL WITH BASE Ø CM 74 H42 OS SUPERQUADRA COFFEE TABLE CM 180X104,5 H22

06 SUPERQUADRA LIVING/TV HORIZONTAL SIDEBOARD SX CM 273,5X60 H48,5

### Furnishing accessories

02 SUPERQUADRA BENCH WITH TOP CM 182X58 H34

03 LIDO ARMCHAIR WITH BASE CM 93X99 H85

**04 LIDO** FOOTSTOOL WITH BASE Ø CM 74 H42

05 SUPERQUADRA COFFEE TABLE CM 180X104,5 H22

06 SUPERQUADRA LIVING/TV HORIZONTAL SIDEBOARD SX CM 273,5X60 H48,5