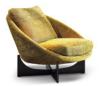

#### FURNISHING ACCESSORIES

**02 SUPERQUADRA**BENCH WITH TOP CM 182X58 H34

03 LIDO ARMCHAIR WITH BASE CM 93X99 H85

FOOTSTOOL WITH BASE Ø CM 74 H42 OS SUPERQUADRA COFFEE TABLE CM 180X104,5 H22

06 SUPERQUADRA LIVING/TV HORIZONTAL SIDEBOARD SX CM 273,5X60 H48,5

### Furnishing accessories

02 SUPERQUADRA BENCH WITH TOP CM 182X58 H34

03 LIDO ARMCHAIR WITH BASE CM 93X99 H85

**04 LIDO** FOOTSTOOL WITH BASE Ø CM 74 H42

05 SUPERQUADRA COFFEE TABLE CM 180X104,5 H22

06 SUPERQUADRA LIVING/TV HORIZONTAL SIDEBOARD SX CM 273,5X60 H48,5