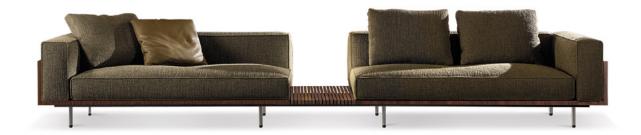

### **BRASILIA** - Arrangement 02

#### SOFA ARRANGEMENT

01 BRASILIA ELEMENT WITH 1 ARMREST WITH TOP LARGE SX CM 350X98 H85