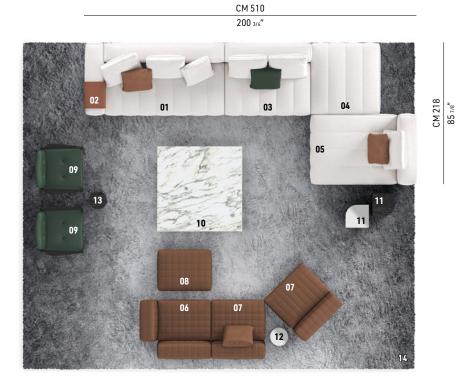

The arrangement depicted is just one example of the many different compositions possible with our seating systems. We suggest that you contact the nearest Minotti dealer to explore the options most suited to your needs and select the upholstery of your choice from the exclusive Minotti collection.

### TWIGGY - Arrangement 01

#### SOFA ARRANGEMENT

- 01 GOODMAN ELEMENT WITH 1 ARMREST SX CM 214X110 H86
- **02 GOODMAN**TRAY FOR ARMREST CM 34X40 H11
- 03 GOODMAN CENTRAL ELEMENT CM 134X110 H86
- **04 GOODMAN**OTTOMAN CM 108X110 H40
- **05 GOODMAN**COUCH CM 108X162 H86

#### FURNISHING ACCESSORIES

- 06 TWIGGY
  LARGE ARMCHAIR WITH ARMREST DX
  CM 110X90 H66
- 07 TWIGGY LARGE ARMCHAIR CM 84X90 H66
- 08 TWIGGY BENCH CM 84X64 H38
- **09 YOKO**ARMCHAIRS CM 77X75 H73

- **O SOLID STEEL**COFFEE TABLE CM 130X130 H25
- 11 JAMES SIDE TABLES CM 35X35 H45
- 12 PILOTIS SIDE TABLE Ø CM 27 H45
- 13 PILOTIS WOOD SIDE TABLE Ø CM 25 H45
- 14 WISP SHADE RUG CM 600X500