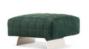

#### RODOLFO DORDONI DESIGN

A detail that becomes volume is the essence of the Goodman design, the modular seating system by Rodolfo Dordoni. With a clear 1970s imprint, the inspiration behind this design is the graphic character of those years, its ability to stratify and cross marks, reducing the complexity of things into a few distinctive features. In this way, in Goodman the mark of the matelassé stitching, typical of Minotti's tailoring processes, draws shadows and light on the seat, creating the sensation of a quilted cross-padding.

#### SOFA ARRANGEMENT

- 01 GOODMAN ELEMENT WITH 1 ARMREST SX CM 214X110 H86
- **02 GOODMAN**TRAY FOR ARMREST CM 34X40 H11
- 03 GOODMAN CENTRAL ELEMENT CM 134X110 H86
- **04 GOODMAN**OTTOMAN CM 108X110 H40
- **05 GOODMAN**COUCH CM 108X162 H86