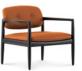

#### FURNISHING ACCESSORIES

- 06 TWIGGY
  LARGE ARMCHAIR WITH ARMREST DX
  CM 110X90 H66
- 07 TWIGGY LARGE ARMCHAIR CM 84X90 H66
- 08 TWIGGY BENCH CM 84X64 H38
- **09 YOKO**ARMCHAIRS CM 77X75 H73

- **O SOLID STEEL**COFFEE TABLE CM 130X130 H25
- 11 JAMES SIDE TABLES CM 35X35 H45
- 12 PILOTIS SIDE TABLE Ø CM 27 H45
- 13 PILOTIS WOOD SIDE TABLE Ø CM 25 H45
- 14 WISP SHADE RUG CM 600X500

## Furnishing accessories

06 TWIGGY LARGE ARMCHAIR WITH ARMREST DX CM 110X90 H66

07 TWIGGY LARGE ARMCHAIR CM 84X90 H66

08 TWIGGY BENCH CM 84X64 H38

**09 YOKO** ARMCHAIRS CM 77X75 H73

10 SOLID STEEL COFFEE TABLE CM 130X130 H25