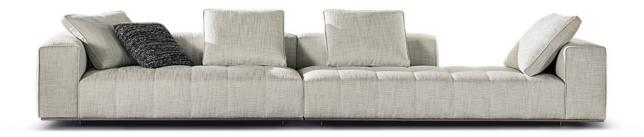

#### RODOLFO DORDONI DESIGN

A detail that becomes volume is the essence of the Goodman design, the modular seating system by Rodolfo Dordoni. With a clear 1970s imprint, the inspiration behind this design is the graphic character of those years, its ability to stratify and cross marks, reducing the complexity of things into a few distinctive features. In this way, in Goodman the mark of the matelassé stitching, typical of Minotti's tailoring processes, draws shadows and light on the seat, creating the sensation of a quilted cross-padding.

#### SOFA ARRANGEMENT

- 01 GOODMAN ELEMENT WITH 1 ARMREST SX CM 214X110 H86
- **02 GOODMAN**TRAY FOR ARMREST CM 34X40 H11
- 03 GOODMAN CENTRAL ELEMENT CM 134X110 H86
- **04 GOODMAN**OTTOMAN CM 108X110 H40
- **05 GOODMAN**COUCH CM 108X162 H86