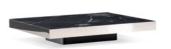

#### FURNISHING ACCESSORIES

- 06 TWIGGY
  LARGE ARMCHAIR WITH ARMREST DX
  CM 110X90 H66
- 07 TWIGGY LARGE ARMCHAIR CM 84X90 H66
- 08 TWIGGY BENCH CM 84X64 H38
- **09 YOKO**ARMCHAIRS CM 77X75 H73

- **O SOLID STEEL**COFFEE TABLE CM 130X130 H25
- 11 JAMES SIDE TABLES CM 35X35 H45
- 12 PILOTIS SIDE TABLE Ø CM 27 H45
- 13 PILOTIS WOOD SIDE TABLE Ø CM 25 H45
- 14 WISP SHADE RUG CM 600X500

## Furnishing accessories

06 TWIGGY LARGE ARMCHAIR WITH ARMREST DX CM 110X90 H66

07 TWIGGY LARGE ARMCHAIR CM 84X90 H66

08 TWIGGY BENCH CM 84X64 H38

**09 YOKO** ARMCHAIRS CM 77X75 H73

10 SOLID STEEL COFFEE TABLE CM 130X130 H25