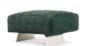

#### FURNISHING ACCESSORIES

- 05 TWIGGY LARGE ARMCHAIR CM 84X90 H66
- 06 TWIGGY BENCH CM 84X64 H38

- D7 LELONG COFFEE TABLE Ø CM 120 H27
- **08 LELONG**COFFEE TABLE Ø CM 90 H36
- **09 LELONG**SIDE TABLE CM 100X40 H35
- 10 JAMES SIDE TABLE CM 70X35 H45
- 11 JAMES SIDE TABLE CM 35X35 H45
- 12 SOLID SADDLE-HIDE SIDE TABLE CM 35X35 H45
- 13 LANDFIELD SQUARE RUG CM 600X500

## Furnishing accessories

05 TWIGGY LARGE ARMCHAIR CM 84X90 H66

06 TWIGGY BENCH CM 84X64 H38

07 LELONG COFFEE TABLE Ø CM 120 H27

08 LELONG COFFEE TABLE Ø CM 90 H36

09 LELONG SIDE TABLE CM 100X40 H35

10 JAMES SIDE TABLE CM 70X35 H45