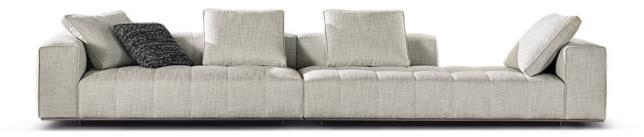

#### RODOLFO DORDONI DESIGN

A detail that becomes volume is the essence of the Goodman design, the modular seating system by Rodolfo Dordoni. With a clear 1970s imprint, the inspiration behind this design is the graphic character of those years, its ability to stratify and cross marks, reducing the complexity of things into a few distinctive features. In this way, in Goodman the mark of the matelassé stitching, typical of Minotti's tailoring processes, draws shadows and light on the seat, creating the sensation of a quilted cross-padding.

#### SOFA ARRANGEMENT

- 01 GOODMAN ELEMENT WITH 1 ARMREST SX CM 214X110 H86
- 02 GOODMAN OTTOMAN CM 108X110 H40
- **03 GOODMAN**CHAISE-LONGUE DX CM 162X162 H86
- **04 GOODMAN**TRAY FOR ARMREST CM 34X40 H11