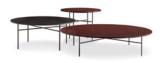

#### FURNISHING ACCESSORIES

- 05 TWIGGY LARGE ARMCHAIR CM 84X90 H66
- 06 TWIGGY BENCH CM 84X64 H38

- D7 LELONG COFFEE TABLE Ø CM 120 H27
- **08 LELONG**COFFEE TABLE Ø CM 90 H36
- **09 LELONG**SIDE TABLE CM 100X40 H35
- 10 JAMES SIDE TABLE CM 70X35 H45
- 11 JAMES SIDE TABLE CM 35X35 H45
- 12 SOLID SADDLE-HIDE SIDE TABLE CM 35X35 H45
- 13 LANDFIELD SQUARE RUG CM 600X500

## Furnishing accessories

05 TWIGGY LARGE ARMCHAIR CM 84X90 H66

06 TWIGGY BENCH CM 84X64 H38

07 LELONG COFFEE TABLE Ø CM 120 H27

08 LELONG COFFEE TABLE Ø CM 90 H36

09 LELONG SIDE TABLE CM 100X40 H35

10 JAMES SIDE TABLE CM 70X35 H45