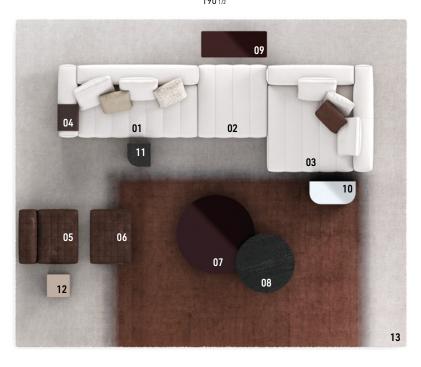

### TWIGGY - Arrangement 02

CM 484 190 1/2"

#### SOFA ARRANGEMENT

- 01 GOODMAN ELEMENT WITH 1 ARMREST SX CM 214X110 H86
- 02 GOODMAN OTTOMAN CM 108X110 H40
- **03 GOODMAN**CHAISE-LONGUE DX CM 162X162 H86
- **04 GOODMAN**TRAY FOR ARMREST CM 34X40 H11

#### FURNISHING ACCESSORIES

- 05 TWIGGY LARGE ARMCHAIR CM 84X90 H66
- 06 TWIGGY BENCH CM 84X64 H38

- D7 LELONG COFFEE TABLE Ø CM 120 H27
- **08 LELONG**COFFEE TABLE Ø CM 90 H36
- **09 LELONG**SIDE TABLE CM 100X40 H35
- 10 JAMES SIDE TABLE CM 70X35 H45
- 11 JAMES SIDE TABLE CM 35X35 H45
- 12 SOLID SADDLE-HIDE SIDE TABLE CM 35X35 H45
- 13 LANDFIELD SQUARE RUG CM 600X500

## Furnishing accessories

05 TWIGGY LARGE ARMCHAIR CM 84X90 H66

06 TWIGGY BENCH CM 84X64 H38

07 LELONG COFFEE TABLE Ø CM 120 H27

08 LELONG COFFEE TABLE Ø CM 90 H36

09 LELONG SIDE TABLE CM 100X40 H35

10 JAMES SIDE TABLE CM 70X35 H45

11 JAMES SIDE TABLE CM 35X35 H45

12 SOLID SADDLE-HIDE SIDE TABLE CM 35X35 H45

13 LANDFIELD SQUARE RUG CM 600X500