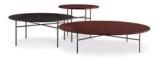

#### FURNISHING ACCESSORIES

- 05 TWIGGY LARGE ARMCHAIR CM 84X90 H66
- 06 TWIGGY BENCH CM 84X64 H38

- D7 LELONG COFFEE TABLE Ø CM 120 H27
- **08 LELONG**COFFEE TABLE Ø CM 90 H36
- **09 LELONG**SIDE TABLE CM 100X40 H35
- 10 JAMES SIDE TABLE CM 70X35 H45
- 11 JAMES SIDE TABLE CM 35X35 H45
- 12 SOLID SADDLE-HIDE SIDE TABLE CM 35X35 H45
- 13 LANDFIELD SQUARE RUG CM 600X500

## Furnishing accessories

05 TWIGGY LARGE ARMCHAIR CM 84X90 H66

06 TWIGGY BENCH CM 84X64 H38

07 LELONG COFFEE TABLE Ø CM 120 H27

08 LELONG COFFEE TABLE Ø CM 90 H36

09 LELONG SIDE TABLE CM 100X40 H35

10 JAMES SIDE TABLE CM 70X35 H45