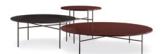

#### FURNISHING ACCESSORIES

- 05 TWIGGY LARGE ARMCHAIR CM 84X90 H66
- 06 TWIGGY BENCH CM 84X64 H38

- D7 LELONG COFFEE TABLE Ø CM 120 H27
- **08 LELONG**COFFEE TABLE Ø CM 90 H36
- **09 LELONG**SIDE TABLE CM 100X40 H35
- 10 JAMES SIDE TABLE CM 70X35 H45
- 11 JAMES SIDE TABLE CM 35X35 H45
- 12 SOLID SADDLE-HIDE SIDE TABLE CM 35X35 H45
- 13 LANDFIELD SQUARE RUG CM 600X500

## Furnishing accessories

05 TWIGGY LARGE ARMCHAIR CM 84X90 H66

06 TWIGGY BENCH CM 84X64 H38

07 LELONG COFFEE TABLE Ø CM 120 H27

08 LELONG COFFEE TABLE Ø CM 90 H36

09 LELONG SIDE TABLE CM 100X40 H35

10 JAMES SIDE TABLE CM 70X35 H45