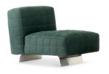

#### FURNISHING ACCESSORIES

- 05 TWIGGY LARGE ARMCHAIR CM 84X90 H66
- 06 TWIGGY BENCH CM 84X64 H38

- D7 LELONG COFFEE TABLE Ø CM 120 H27
- **08 LELONG**COFFEE TABLE Ø CM 90 H36
- **09 LELONG**SIDE TABLE CM 100X40 H35
- 10 JAMES SIDE TABLE CM 70X35 H45
- 11 JAMES SIDE TABLE CM 35X35 H45
- 12 SOLID SADDLE-HIDE SIDE TABLE CM 35X35 H45
- 13 LANDFIELD SQUARE RUG CM 600X500

## Furnishing accessories

05 TWIGGY LARGE ARMCHAIR CM 84X90 H66

06 TWIGGY BENCH CM 84X64 H38

07 LELONG COFFEE TABLE Ø CM 120 H27

08 LELONG COFFEE TABLE Ø CM 90 H36

09 LELONG SIDE TABLE CM 100X40 H35

10 JAMES SIDE TABLE CM 70X35 H45