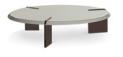

#### FURNISHING ACCESSORIES

04 LIDO ARMCHAIRS WITH LEGS CM 93X99 H85 05 BRINK SIDE TABLE CM 46X44,5 H45

- 06 KEEL COFFEE TABLE CM 120X120 H30
- 07 PILOTIS SIDE TABLE Ø CM 27 H45
- 08 KEEL CONSOLE TABLE CM 160X45 H58
- 09 SUPERQUADRA LIVING/TV HORIZONTAL SIDEBOARD SX CM 273,5X60 H48,5
- 10 DIBBETS FLAG RUG CM 600X400

#### Furnishing accessories

04 LIDO ARMCHAIRS WITH LEGS CM 93X99 H85

**05 BRINK** SIDE TABLE CM 46X44,5 H45

06 KEEL COFFEE TABLE CM 120X120 H30

07 PILOTIS SIDE TABLE Ø CM 27 H45

08 Keel Console table cm 160X45 H58