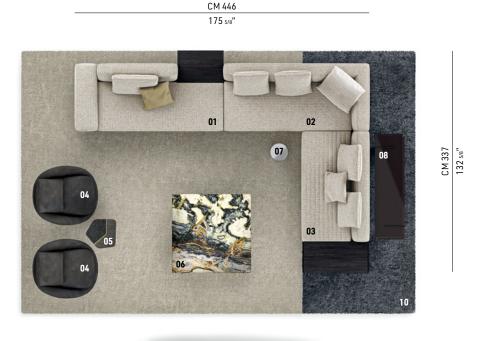

#### ROGER - Arrangement 03

#### SOFA ARRANGEMENT

- 01 ROGER SUITE OPEN-END ELEMENT WITH 1 ARMREST HIGH SQUARE SX WITH CASE MOD. A CM 225X121 H91
- 02 ROGER SUITE ELEMENT WITH 1 ARMREST LOW DX CM 221X101 H91

## 03 ROGER SPRING CENTRAL ELEMENT LOW SX WITH CASE MOD. C - CM 216X101 H91

#### FURNISHING ACCESSORIES

04 LIDO ARMCHAIRS WITH LEGS CM 93X99 H85 05 BRINK SIDE TABLE CM 46X44,5 H45

- 06 KEEL COFFEE TABLE CM 120X120 H30
- 07 PILOTIS SIDE TABLE Ø CM 27 H45
- 08 KEEL CONSOLE TABLE CM 160X45 H58
- 09 SUPERQUADRA LIVING/TV HORIZONTAL SIDEBOARD SX CM 273,5X60 H48,5
- 10 DIBBETS FLAG RUG CM 600X400

#### Furnishing accessories

04 LIDO ARMCHAIRS WITH LEGS CM 93X99 H85

**05 BRINK** SIDE TABLE CM 46X44,5 H45

06 KEEL COFFEE TABLE CM 120X120 H30

07 PILOTIS SIDE TABLE Ø CM 27 H45

08 Keel Console table cm 160X45 H58

**09** SUPERQUADRA LIVING/TV HORIZONTAL SIDEBOARD SX CM 273,5X60 H48,5

10 DIBBETS FLAG RUG CM 600X400