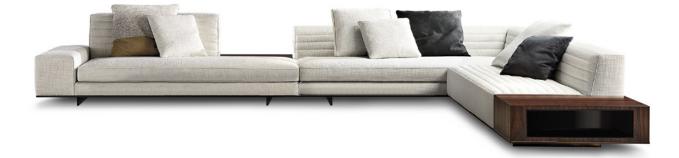

#### ROGER - Arrangement 03

#### SOFA ARRANGEMENT

- 01 ROGER SUITE OPEN-END ELEMENT WITH 1 ARMREST HIGH SQUARE SX WITH CASE MOD. A CM 225X121 H91
- 02 ROGER SUITE ELEMENT WITH 1 ARMREST LOW DX CM 221X101 H91

## 03 ROGER SPRING CENTRAL ELEMENT LOW SX WITH CASE MOD. C - CM 216X101 H91