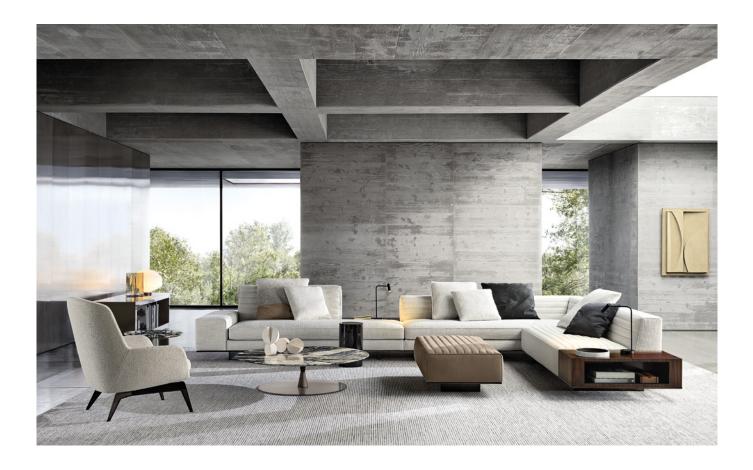

#### ROGER - Arrangement 03

#### SOFA ARRANGEMENT

- 01 ROGER SUITE OPEN-END ELEMENT WITH 1 ARMREST HIGH SQUARE SX WITH CASE MOD. A CM 225X121 H91
- 02 ROGER SUITE ELEMENT WITH 1 ARMREST LOW DX CM 221X101 H91

## 03 ROGER SPRING CENTRAL ELEMENT LOW SX WITH CASE MOD. C - CM 216X101 H91

#### FURNISHING ACCESSORIES

04 LIDO ARMCHAIRS WITH LEGS CM 93X99 H85 05 BRINK SIDE TABLE CM 46X44,5 H45

- 06 KEEL COFFEE TABLE CM 120X120 H30
- 07 PILOTIS SIDE TABLE Ø CM 27 H45
- 08 KEEL CONSOLE TABLE CM 160X45 H58
- 09 SUPERQUADRA LIVING/TV HORIZONTAL SIDEBOARD SX CM 273,5X60 H48,5
- 10 DIBBETS FLAG RUG CM 600X400

#### Furnishing accessories

04 LIDO ARMCHAIRS WITH LEGS CM 93X99 H85

**05 BRINK** SIDE TABLE CM 46X44,5 H45

06 KEEL COFFEE TABLE CM 120X120 H30

07 PILOTIS SIDE TABLE Ø CM 27 H45

08 Keel Console table cm 160X45 H58

**09** SUPERQUADRA LIVING/TV HORIZONTAL SIDEBOARD SX CM 273,5X60 H48,5

10 DIBBETS FLAG RUG CM 600X400