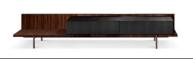

#### FURNISHING ACCESSORIES

04 LIDO ARMCHAIRS WITH LEGS CM 93X99 H85 05 BRINK SIDE TABLE CM 46X44,5 H45

- 06 KEEL COFFEE TABLE CM 120X120 H30
- 07 PILOTIS SIDE TABLE Ø CM 27 H45
- 08 KEEL CONSOLE TABLE CM 160X45 H58
- 09 SUPERQUADRA LIVING/TV HORIZONTAL SIDEBOARD SX CM 273,5X60 H48,5
- 10 DIBBETS FLAG RUG CM 600X400

#### Furnishing accessories

04 LIDO ARMCHAIRS WITH LEGS CM 93X99 H85

**05 BRINK** SIDE TABLE CM 46X44,5 H45

06 KEEL COFFEE TABLE CM 120X120 H30

07 PILOTIS SIDE TABLE Ø CM 27 H45

08 Keel Console table cm 160X45 H58

**09** SUPERQUADRA LIVING/TV HORIZONTAL SIDEBOARD SX CM 273,5X60 H48,5

10 DIBBETS FLAG RUG CM 600X400