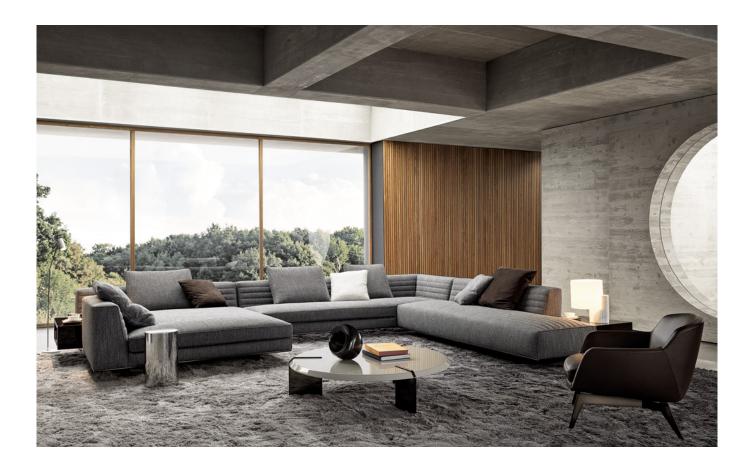

## ROGER

#### RODOLFO DORDONI DESIGN

As a site-specific installation, tailor-made on each occasion to suit its hosting venue based on the specific requests of its commissioning agent, the Roger seating system is the result of an open design, created to be composed with imagination and personalised with style. Exceptionally versatile, it is designed to meet the full range of requirements in terms of layout and use. Its eclectic character makes it capable of intercepting a variety of taste categories and it boasts an extensive range offering endless design solutions.

### ROGER - Arrangement 04

CM 482 189 3/4"

#### 01 ROGER SUITE OPEN CHAISE-LONGUE LOW SX WITH CASE MOD. A - CM 193X197 H91

#### 02 ROGER SUITE ELEMENT WITH 1 ARMREST LOW DX CM 269X101 H91

# 03 ROGER SPRING OPEN-END ELEMENT LOW SX WITH CASE MOD. A - CM 240X121 H91