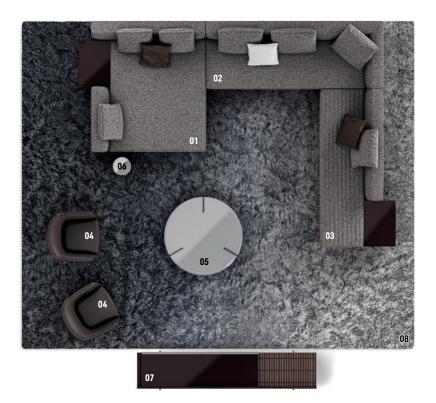

### ROGER - Arrangement 04

CM 482 189 3/4"

#### SOFA ARRANGEMENT

#### 01 ROGER SUITE OPEN CHAISE-LONGUE LOW SX WITH CASE MOD. A - CM 193X197 H91

#### 02 ROGER SUITE ELEMENT WITH 1 ARMREST LOW DX CM 269X101 H91

# 03 ROGER SPRING OPEN-END ELEMENT LOW SX WITH CASE MOD. A - CM 240X121 H91

#### FURNISHING ACCESSORIES

04 BELT ARMCHAIRS CM 78X81 H71

- **05 KEEL** COFFEE TABLE Ø CM 120 H30
- **06 PILOTIS**SIDE TABLE Ø CM 27 H45
- 07 SUPERQUADRA LIVING/TV HORIZONTAL SIDEBOARD SX CM 273,5X60 H48,5

CM 341 134 114"

08 WISP RAINBOW RUG CM 600X500

### Furnishing accessories

**04 BELT**ARMCHAIRS CM 78X81 H71

05 KEEL COFFEE TABLE Ø CM 120 H30

06 PILOTIS SIDE TABLE Ø CM 27 H45

07 SUPERQUADRA LIVING/TV HORIZONTAL SIDEBOARD SX CM 273,5X60 H48,5

08 WISP RAINBOW RUG CM 600X500