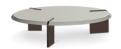

#### FURNISHING ACCESSORIES

04 BELT ARMCHAIRS CM 78X81 H71

- **05 KEEL** COFFEE TABLE Ø CM 120 H30
- **06 PILOTIS**SIDE TABLE Ø CM 27 H45
- 07 SUPERQUADRA LIVING/TV HORIZONTAL SIDEBOARD SX CM 273,5X60 H48,5

### Furnishing accessories

**04 BELT**ARMCHAIRS CM 78X81 H71

05 KEEL COFFEE TABLE Ø CM 120 H30

06 PILOTIS SIDE TABLE Ø CM 27 H45

07 SUPERQUADRA LIVING/TV HORIZONTAL SIDEBOARD SX CM 273,5X60 H48,5

08 WISP RAINBOW RUG CM 600X500