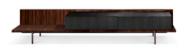

#### FURNISHING ACCESSORIES

04 BELT ARMCHAIRS CM 78X81 H71

- **05 KEEL** COFFEE TABLE Ø CM 120 H30
- **06 PILOTIS**SIDE TABLE Ø CM 27 H45
- 07 SUPERQUADRA LIVING/TV HORIZONTAL SIDEBOARD SX CM 273,5X60 H48,5

### Furnishing accessories

**04 BELT**ARMCHAIRS CM 78X81 H71

05 KEEL COFFEE TABLE Ø CM 120 H30

06 PILOTIS SIDE TABLE Ø CM 27 H45

07 SUPERQUADRA LIVING/TV HORIZONTAL SIDEBOARD SX CM 273,5X60 H48,5

08 WISP RAINBOW RUG CM 600X500