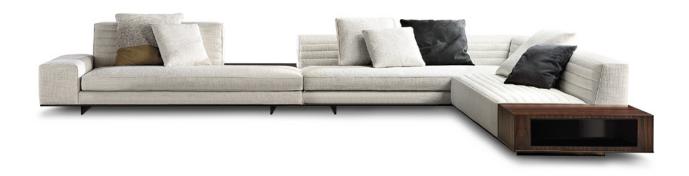

### ROGER - Arrangement 04

CM 482 189 3/4"

#### SOFA ARRANGEMENT

#### 01 ROGER SUITE OPEN CHAISE-LONGUE LOW SX WITH CASE MOD. A - CM 193X197 H91

#### 02 ROGER SUITE ELEMENT WITH 1 ARMREST LOW DX CM 269X101 H91

# 03 ROGER SPRING OPEN-END ELEMENT LOW SX WITH CASE MOD. A - CM 240X121 H91