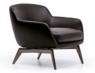

#### FURNISHING ACCESSORIES

04 BELT ARMCHAIRS CM 78X81 H71

- **05 KEEL** COFFEE TABLE Ø CM 120 H30
- **06 PILOTIS**SIDE TABLE Ø CM 27 H45
- 07 SUPERQUADRA LIVING/TV HORIZONTAL SIDEBOARD SX CM 273,5X60 H48,5

### Furnishing accessories

**04 BELT**ARMCHAIRS CM 78X81 H71

05 KEEL COFFEE TABLE Ø CM 120 H30

06 PILOTIS SIDE TABLE Ø CM 27 H45

07 SUPERQUADRA LIVING/TV HORIZONTAL SIDEBOARD SX CM 273,5X60 H48,5

08 WISP RAINBOW RUG CM 600X500