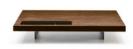

#### FURNISHING ACCESSORIES

- 03 BRASILIA ARMCHAIRS CM 95X86 H63
- 04 PILOTIS SIDE TABLES Ø CM 27 H55
- 05 BOTECO COFFEE TABLE CM 140X140 H30
- 06 SUPERQUADRA LIVING/TV HORIZONTAL SIDEBOARD SX CM 273,5X60 H48,5
- 07 WISP RAINBOW RUG CM 550X400

#### Furnishing accessories

03 BRASILIA ARMCHAIRS CM 95X86 H63

04 PILOTIS SIDE TABLES Ø CM 27 H55

05 BOTECO COFFEE TABLE CM 140X140 H30

06 SUPERQUADRA LIVING/TV HORIZONTAL SIDEBOARD SX CM 273,5X60 H48,5

**07 WISP RAINBOW** RUG CM 550X400