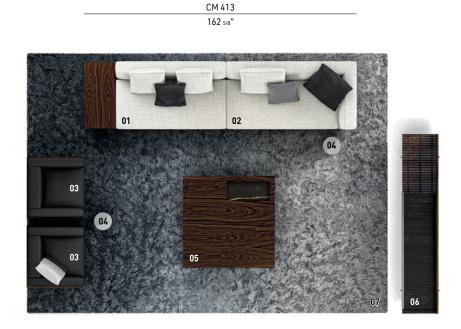

#### **ROGER** - Arrangement 05

#### SOFA ARRANGEMENT

- 01 ROGER SUITE CENTRAL ELEMENT LOW DX WITH CASE MOD. B - CM 216X101 H91
- 02 ROGER SUITE ELEMENT WITH 1 ARMREST LOW DX CM 197X101 H91

#### FURNISHING ACCESSORIES

- 03 BRASILIA ARMCHAIRS CM 95X86 H63
- 04 PILOTIS SIDE TABLES Ø CM 27 H55
- 05 BOTECO COFFEE TABLE CM 140X140 H30
- 06 SUPERQUADRA LIVING/TV HORIZONTAL SIDEBOARD SX CM 273,5X60 H48,5
- 07 WISP RAINBOW RUG CM 550X400

#### Furnishing accessories

03 BRASILIA ARMCHAIRS CM 95X86 H63

04 PILOTIS SIDE TABLES Ø CM 27 H55

05 BOTECO COFFEE TABLE CM 140X140 H30

06 SUPERQUADRA LIVING/TV HORIZONTAL SIDEBOARD SX CM 273,5X60 H48,5

**07 WISP RAINBOW** RUG CM 550X400