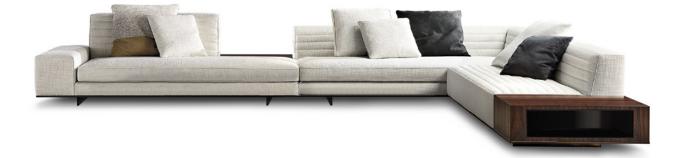

#### **ROGER** - Arrangement 05

#### SOFA ARRANGEMENT

- 01 ROGER SUITE CENTRAL ELEMENT LOW DX WITH CASE MOD. B - CM 216X101 H91
- 02 ROGER SUITE ELEMENT WITH 1 ARMREST LOW DX CM 197X101 H91