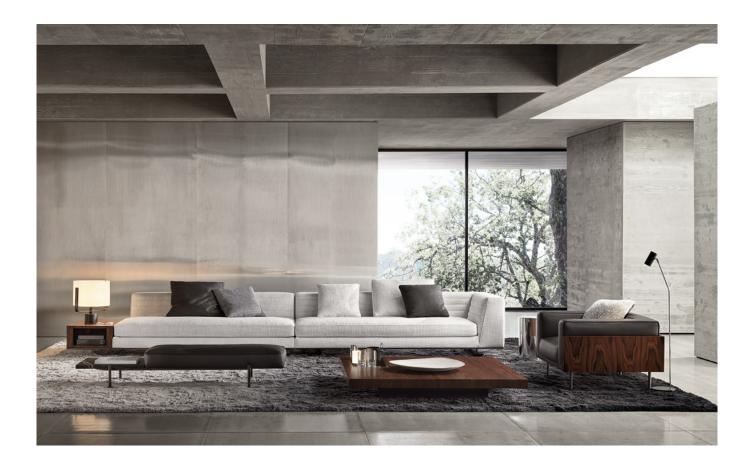

### **ROGER** RODOLFO DORDONI DESIGN

As a site-specific installation, tailor-made on each occasion to suit its hosting venue based on the specific requests of its commissioning agent, the Roger seating system is the result of an open design, created to be composed with imagination and personalised with style. Exceptionally versatile, it is designed to meet the full range of requirements in terms of layout and use. Its eclectic character makes it capable of intercepting a variety of taste categories and it boasts an extensive range offering endless design solutions.

#### **ROGER** - Arrangement 05

#### SOFA ARRANGEMENT

- 01 ROGER SUITE CENTRAL ELEMENT LOW DX WITH CASE MOD. B - CM 216X101 H91
- 02 ROGER SUITE ELEMENT WITH 1 ARMREST LOW DX CM 197X101 H91

#### FURNISHING ACCESSORIES

- 03 BRASILIA ARMCHAIRS CM 95X86 H63
- 04 PILOTIS SIDE TABLES Ø CM 27 H55
- 05 BOTECO COFFEE TABLE CM 140X140 H30
- 06 SUPERQUADRA LIVING/TV HORIZONTAL SIDEBOARD SX CM 273,5X60 H48,5
- 07 WISP RAINBOW RUG CM 550X400

#### Furnishing accessories

03 BRASILIA ARMCHAIRS CM 95X86 H63

04 PILOTIS SIDE TABLES Ø CM 27 H55

05 BOTECO COFFEE TABLE CM 140X140 H30

06 SUPERQUADRA LIVING/TV HORIZONTAL SIDEBOARD SX CM 273,5X60 H48,5

**07 WISP RAINBOW** RUG CM 550X400