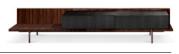

#### FURNISHING ACCESSORIES

- 03 BRASILIA ARMCHAIRS CM 95X86 H63
- 04 PILOTIS SIDE TABLES Ø CM 27 H55
- 05 BOTECO COFFEE TABLE CM 140X140 H30
- 06 SUPERQUADRA LIVING/TV HORIZONTAL SIDEBOARD SX CM 273,5X60 H48,5
- 07 WISP RAINBOW RUG CM 550X400

#### Furnishing accessories

03 BRASILIA ARMCHAIRS CM 95X86 H63

04 PILOTIS SIDE TABLES Ø CM 27 H55

05 BOTECO COFFEE TABLE CM 140X140 H30

06 SUPERQUADRA LIVING/TV HORIZONTAL SIDEBOARD SX CM 273,5X60 H48,5

**07 WISP RAINBOW** RUG CM 550X400