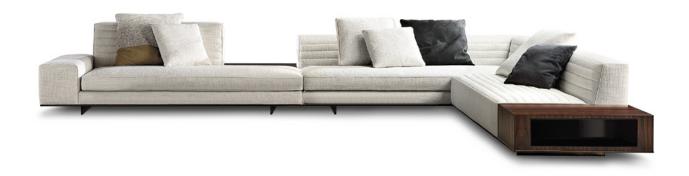

# ROGER

#### RODOLFO DORDONI DESIGN

As a site-specific installation, tailor-made on each occasion to suit its hosting venue based on the specific requests of its commissioning agent, the Roger seating system is the result of an open design, created to be composed with imagination and personalised with style. Exceptionally versatile, it is designed to meet the full range of requirements in terms of layout and use. Its eclectic character makes it capable of intercepting a variety of taste categories and it boasts an extensive range offering endless design solutions.

#### SOFA ARRANGEMENT

- 01 ROGER SPRING SOFÀ OPEN-END ELEMENT LOW SX WITH CASE MOD. A - CM 240X114 H91
- 02 ROGER SPRING UNIT BENCH WITH CASE MOD. G CM 192X65 H42
- 03 ROGER SPRING SOFÀ ELEMENT LOW SX WITH CASE MOD. E CM 240X101 H91