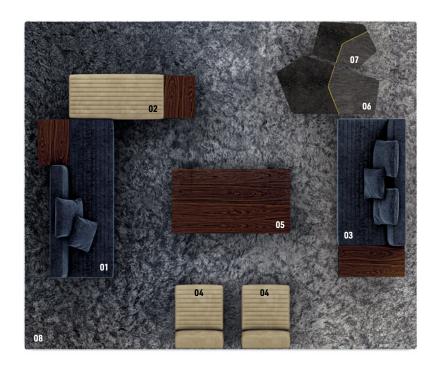

### **ROGER** - Arrangement 06

#### SOFA ARRANGEMENT

- 01 ROGER SPRING SOFÀ OPEN-END ELEMENT LOW SX WITH CASE MOD. A - CM 240X114 H91
- 02 ROGER SPRING UNIT BENCH WITH CASE MOD. G CM 192X65 H42
- 03 ROGER SPRING SOFÀ ELEMENT LOW SX WITH CASE MOD. E CM 240X101 H91

#### FURNISHING ACCESSORIES

- 04 ROGER SPRING UNIT ARMCHAIRS CM 72X94 H67
- **O5** SUPERQUADRA COFFEE TABLE CM 180X104,5 H22
- 06 BRINK COFFEE TABLE CM 160X89 H30
- **07 BRINK**COFFEE TABLE CM 95X68 H30
- 08 WISP RAINBOW RUG CM 600X500

### Furnishing accessories

06 BRINK COFFEE TABLE CM 160X89 H30

**07 BRINK**COFFEE TABLE M 95X68 H30

08 WISP RAINBOW RUG CM 600X500