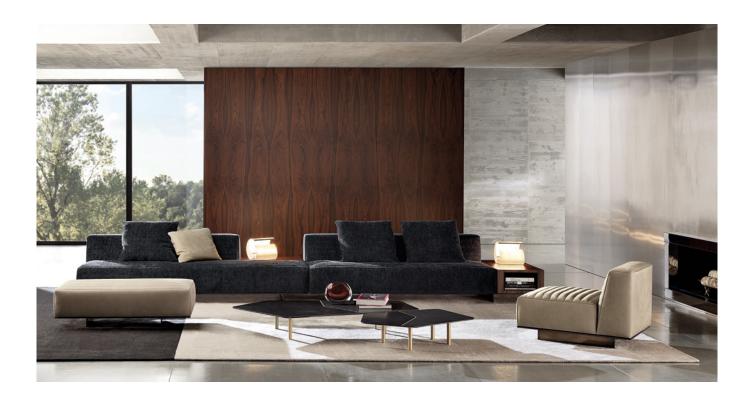

### **ROGER** - Arrangement 06

#### SOFA ARRANGEMENT

- 01 ROGER SPRING SOFÀ OPEN-END ELEMENT LOW SX WITH CASE MOD. A - CM 240X114 H91
- 02 ROGER SPRING UNIT BENCH WITH CASE MOD. G CM 192X65 H42
- 03 ROGER SPRING SOFÀ ELEMENT LOW SX WITH CASE MOD. E CM 240X101 H91

#### FURNISHING ACCESSORIES

- 04 ROGER SPRING UNIT ARMCHAIRS CM 72X94 H67
- **O5** SUPERQUADRA COFFEE TABLE CM 180X104,5 H22
- 06 BRINK COFFEE TABLE CM 160X89 H30
- **07 BRINK**COFFEE TABLE CM 95X68 H30
- 08 WISP RAINBOW RUG CM 600X500