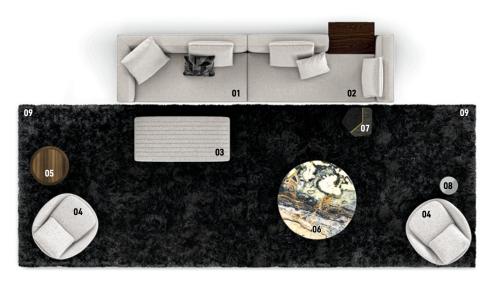

#### SOFA ARRANGEMENT

- 01 ROGER SUITE ELEMENT WITH 1 ARMREST LOW SX CM 197X101 H91
- 02 ROGER SUITE
  DAYBED ELEMENT LOW MIX DX
  WITH CASE MOD. A CM 221X121 H91

#### FURNISHING ACCESSORIES

- 03 ROGER SPRING UNIT BENCH CM 144X65 H42
- **04 LIDO**ARMCHAIRS WITH BASE CM 93X99 H85

- 05 KEEL SIDE TABLE Ø CM 60 H45
- 06 KEEL COFFEE TABLE Ø CM 120 H30
- **07 BRINK**SIDE TABLE CM 46X44,5 H45
- **08 PILOTIS**SIDE TABLE Ø CM 27 H45
- **09 ALPS**RUGS CM 350X250

### Furnishing accessories

03 ROGER SPRING UNIT BENCH CM 144X65 H42

**04 LIDO** ARMCHAIRS WITH BASE CM 93X99 H85

05 KEEL SIDE TABLE Ø CM 60 H45

**06 KEEL**COFFEE TABLE Ø CM 120 H30

07 BRINK SIDE TABLE CM 46X44,5 H45

08 PILOTIS SIDE TABLE Ø CM 27 H45

**09 ALPS**RUGS CM 350X250