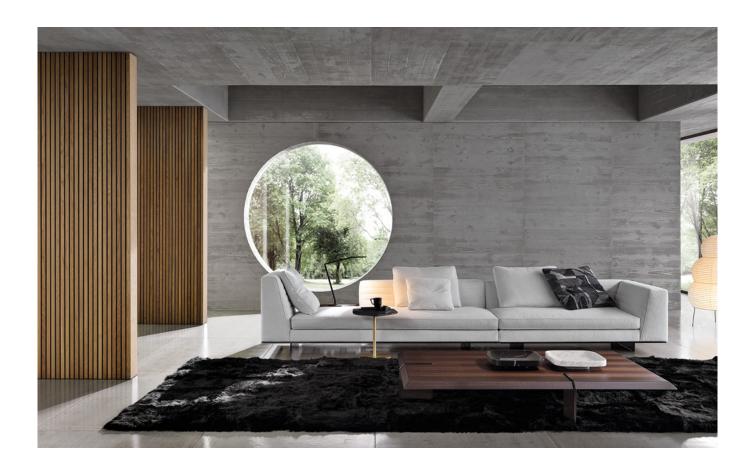

### **ROGER** - Arrangement 07

CM 418 164 5/8"

#### SOFA ARRANGEMENT

- 01 ROGER SUITE ELEMENT WITH 1 ARMREST LOW SX CM 197X101 H91
- 02 ROGER SUITE
  DAYBED ELEMENT LOW MIX DX
  WITH CASE MOD. A CM 221X121 H91

#### FURNISHING ACCESSORIES

- 03 ROGER SPRING UNIT BENCH CM 144X65 H42
- **04 LIDO**ARMCHAIRS WITH BASE CM 93X99 H85

- 05 KEEL SIDE TABLE Ø CM 60 H45
- 06 KEEL COFFEE TABLE Ø CM 120 H30
- **07 BRINK**SIDE TABLE CM 46X44,5 H45
- **08 PILOTIS**SIDE TABLE Ø CM 27 H45
- **09 ALPS**RUGS CM 350X250

### Furnishing accessories

03 ROGER SPRING UNIT BENCH CM 144X65 H42

**04 LIDO** ARMCHAIRS WITH BASE CM 93X99 H85

05 KEEL SIDE TABLE Ø CM 60 H45

**06 KEEL**COFFEE TABLE Ø CM 120 H30

07 BRINK SIDE TABLE CM 46X44,5 H45

08 PILOTIS SIDE TABLE Ø CM 27 H45

**09 ALPS**RUGS CM 350X250