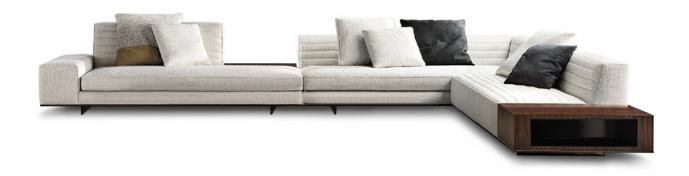

# ROGER

#### RODOLFO DORDONI DESIGN

As a site-specific installation, tailor-made on each occasion to suit its hosting venue based on the specific requests of its commissioning agent, the Roger seating system is the result of an open design, created to be composed with imagination and personalised with style. Exceptionally versatile, it is designed to meet the full range of requirements in terms of layout and use. Its eclectic character makes it capable of intercepting a variety of taste categories and it boasts an extensive range offering endless design solutions.

### **ROGER** - Arrangement 07

CM 418 164 5/8"

#### SOFA ARRANGEMENT

- 01 ROGER SUITE ELEMENT WITH 1 ARMREST LOW SX CM 197X101 H91
- 02 ROGER SUITE
  DAYBED ELEMENT LOW MIX DX
  WITH CASE MOD. A CM 221X121 H91