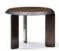

#### FURNISHING ACCESSORIES

- 03 ROGER SPRING UNIT BENCH CM 144X65 H42
- **04 LIDO**ARMCHAIRS WITH BASE CM 93X99 H85

- 05 KEEL SIDE TABLE Ø CM 60 H45
- 06 KEEL COFFEE TABLE Ø CM 120 H30
- **07 BRINK**SIDE TABLE CM 46X44,5 H45
- **08 PILOTIS**SIDE TABLE Ø CM 27 H45
- **09 ALPS**RUGS CM 350X250

### Furnishing accessories

03 ROGER SPRING UNIT BENCH CM 144X65 H42

**04 LIDO** ARMCHAIRS WITH BASE CM 93X99 H85

05 KEEL SIDE TABLE Ø CM 60 H45

**06 KEEL**COFFEE TABLE Ø CM 120 H30

07 BRINK SIDE TABLE CM 46X44,5 H45

08 PILOTIS SIDE TABLE Ø CM 27 H45

**09 ALPS**RUGS CM 350X250