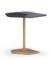

#### FURNISHING ACCESSORIES

- 03 ROGER SPRING UNIT BENCH CM 144X65 H42
- **04 LIDO**ARMCHAIRS WITH BASE CM 93X99 H85

- 05 KEEL SIDE TABLE Ø CM 60 H45
- 06 KEEL COFFEE TABLE Ø CM 120 H30
- **07 BRINK**SIDE TABLE CM 46X44,5 H45
- **08 PILOTIS**SIDE TABLE Ø CM 27 H45
- **09 ALPS**RUGS CM 350X250

### Furnishing accessories

03 ROGER SPRING UNIT BENCH CM 144X65 H42

**04 LIDO** ARMCHAIRS WITH BASE CM 93X99 H85

05 KEEL SIDE TABLE Ø CM 60 H45

**06 KEEL**COFFEE TABLE Ø CM 120 H30

07 BRINK SIDE TABLE CM 46X44,5 H45

08 PILOTIS SIDE TABLE Ø CM 27 H45

**09 ALPS**RUGS CM 350X250