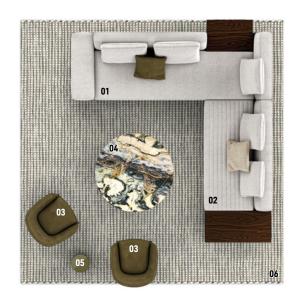

# O1 ROGER SUITE DAYBED-SOFA HIGH SQUARE MIX DX WITH CASE MOD. A - CM 302X121 H91

02 ROGER SPRING CENTRAL ELEMENT LOW SX WITH CASE MOD. C - CM 216X101 H91

#### FURNISHING ACCESSORIES

03 BELT LOUNGE ARMCHAIRS CM 73X72 H71

- **04 JIGGER**COFFEE TABLE Ø CM 120 H30
- 05 PILOTIS SIDE TABLE Ø CM 27 H45
- **06 OSAKA** RUG CM 400X400

## Furnishing accessories

04 JIGGER COFFEE TABLE Ø CM 120 H30

05 PILOTIS SIDE TABLE Ø CM 27 H45

06 OSAKA RUG CM 400X400