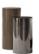

#### FURNISHING ACCESSORIES

03 BELT LOUNGE ARMCHAIRS CM 73X72 H71

- **04 JIGGER**COFFEE TABLE Ø CM 120 H30
- 05 PILOTIS SIDE TABLE Ø CM 27 H45
- **06 OSAKA** RUG CM 400X400

## Furnishing accessories

04 JIGGER COFFEE TABLE Ø CM 120 H30

05 PILOTIS SIDE TABLE Ø CM 27 H45

06 OSAKA RUG CM 400X400