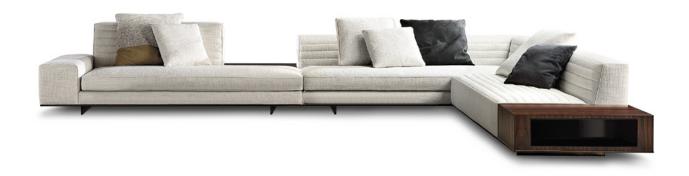

### **ROGER** - Arrangement 08

CM 337 132 5/8"

# O1 ROGER SUITE DAYBED-SOFA HIGH SQUARE MIX DX WITH CASE MOD. A - CM 302X121 H91

02 ROGER SPRING CENTRAL ELEMENT LOW SX WITH CASE MOD. C - CM 216X101 H91