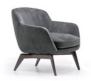

#### FURNISHING ACCESSORIES

03 BELT LOUNGE ARMCHAIRS CM 73X72 H71

- **04 JIGGER**COFFEE TABLE Ø CM 120 H30
- 05 PILOTIS SIDE TABLE Ø CM 27 H45
- **06 OSAKA** RUG CM 400X400