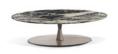

#### FURNISHING ACCESSORIES

03 BELT LOUNGE ARMCHAIRS CM 73X72 H71

- **04 JIGGER**COFFEE TABLE Ø CM 120 H30
- 05 PILOTIS SIDE TABLE Ø CM 27 H45
- **06 OSAKA** RUG CM 400X400

## Furnishing accessories

04 JIGGER COFFEE TABLE Ø CM 120 H30

05 PILOTIS SIDE TABLE Ø CM 27 H45

06 OSAKA RUG CM 400X400