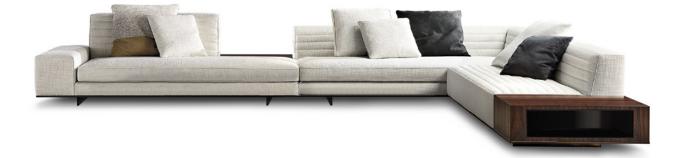

### **ROGER** - Arrangement 09

#### SOFA ARRANGEMENT

01 ROGER SPRING ELEMENT WITH 1 ARMREST HIGH SQUARE SX CM 249X101 H91

#### 02 ROGER SUITE

DAYBED-SOFA LOW MIX SX WITH CASE MOD. A - 274X121 H91