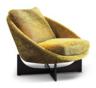

#### FURNISHING ACCESSORIES

- 03 LIDO ARMCHAIR WITH BASE CM 93X99 H85
- 04 SUPERQUADRA BENCH SX WITH 2 TOP CM 182X102 H34

### Furnishing accessories

05 PILOTIS SIDE TABLE Ø CM 27 H45

03 LIDO ARMCHAIR WITH BASE CM 93X99 H85 04 SUPERQUADRA BENCH SX WITH 2 TOP CM 182X102 H34

**07 0SAKA** RUG CM 450X350