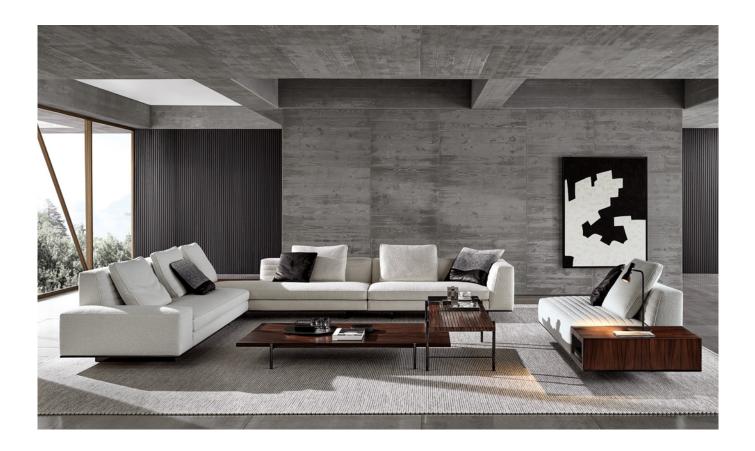

### **ROGER** - Arrangement 09

#### SOFA ARRANGEMENT

01 ROGER SPRING ELEMENT WITH 1 ARMREST HIGH SQUARE SX CM 249X101 H91

#### 02 ROGER SUITE

DAYBED-SOFA LOW MIX SX WITH CASE MOD. A - 274X121 H91

#### FURNISHING ACCESSORIES

- 03 LIDO ARMCHAIR WITH BASE CM 93X99 H85
- 04 SUPERQUADRA BENCH SX WITH 2 TOP CM 182X102 H34

#### 05 PILOTIS

- SIDE TABLE Ø CM 27 H45
- 06 SUPERQUADRA LIVING/TV HORIZONTAL SIDEBOARD DX CM 273,5X60 H48,5
- 07 OSAKA RUG CM 450X350

### Furnishing accessories

05 PILOTIS SIDE TABLE Ø CM 27 H45

03 LIDO ARMCHAIR WITH BASE CM 93X99 H85 04 SUPERQUADRA BENCH SX WITH 2 TOP CM 182X102 H34

**07 0SAKA** RUG CM 450X350