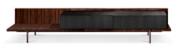

#### 05 PILOTIS

- SIDE TABLE Ø CM 27 H45
- 06 SUPERQUADRA LIVING/TV HORIZONTAL SIDEBOARD DX CM 273,5X60 H48,5
- 07 OSAKA RUG CM 450X350