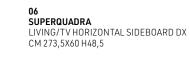

#### 05 PILOTIS

- SIDE TABLE Ø CM 27 H45
- 06 SUPERQUADRA LIVING/TV HORIZONTAL SIDEBOARD DX CM 273,5X60 H48,5
- 07 OSAKA RUG CM 450X350