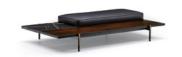

#### FURNISHING ACCESSORIES

- 03 LIDO ARMCHAIR WITH BASE CM 93X99 H85
- 04 SUPERQUADRA BENCH SX WITH 2 TOP CM 182X102 H34

### Furnishing accessories

05 PILOTIS SIDE TABLE Ø CM 27 H45

03 LIDO ARMCHAIR WITH BASE CM 93X99 H85 04 SUPERQUADRA BENCH SX WITH 2 TOP CM 182X102 H34

**07 0SAKA** RUG CM 450X350