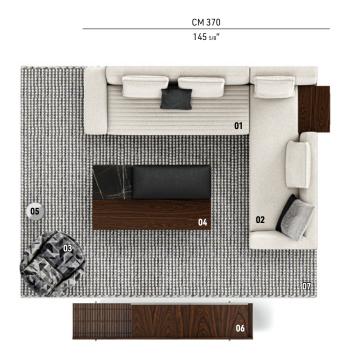

### **ROGER** - Arrangement 09

#### SOFA ARRANGEMENT

01 ROGER SPRING ELEMENT WITH 1 ARMREST HIGH SQUARE SX CM 249X101 H91

#### 02 ROGER SUITE

DAYBED-SOFA LOW MIX SX WITH CASE MOD. A - 274X121 H91

#### FURNISHING ACCESSORIES

- 03 LIDO ARMCHAIR WITH BASE CM 93X99 H85
- 04 SUPERQUADRA BENCH SX WITH 2 TOP CM 182X102 H34

#### 05 PILOTIS

- SIDE TABLE Ø CM 27 H45
- 06 SUPERQUADRA LIVING/TV HORIZONTAL SIDEBOARD DX CM 273,5X60 H48,5
- 07 OSAKA RUG CM 450X350

### Furnishing accessories

05 PILOTIS SIDE TABLE Ø CM 27 H45

03 LIDO ARMCHAIR WITH BASE CM 93X99 H85 04 SUPERQUADRA BENCH SX WITH 2 TOP CM 182X102 H34

**07 0SAKA** RUG CM 450X350