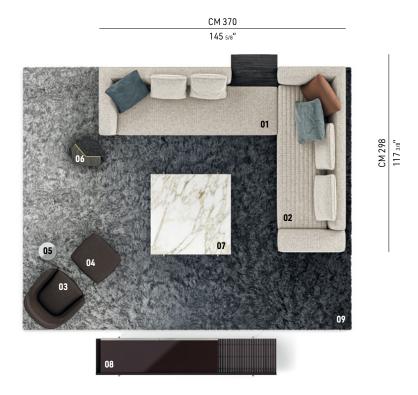

#### FURNISHING ACCESSORIES

- 03 BELT BERGÈRE CM 78X84 H93
- 04 BELT FOOTSTOOL CM 64X58 H42

05 PILOTIS SIDE TABLE Ø CM 27 H45

- 06 BRINK SIDE TABLE CM 46X44,5 H45
- 07 SUPERQUADRA COFFEE TABLE CM 122X128 H22
- 08 SUPERQUADRA LIVING/TV HORIZONTAL SIDEBOARD SX CM 273,5X60 H48,5
- 09 WISP RAINBOW RUG CM 500X400

### Furnishing accessories

04 BELT FOOTSTOOL CM 64X58 H42

05 PILOTIS SIDE TABLE Ø CM 27 H45

06 BRINK SIDE TABLE CM 46X44,5 H45

07 SUPERQUADRA COFFEE TABLE CM 122X128 H22

08 SUPERQUADRA LIVING/TV HORIZONTAL SIDEBOARD SX CM 273,5X60 H48,5

**09 WISP RAINBOW** RUG CM 500X400