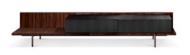

#### FURNISHING ACCESSORIES

- 03 BELT BERGÈRE CM 78X84 H93
- 04 BELT FOOTSTOOL CM 64X58 H42

05 PILOTIS SIDE TABLE Ø CM 27 H45

- 06 BRINK SIDE TABLE CM 46X44,5 H45
- 07 SUPERQUADRA COFFEE TABLE CM 122X128 H22
- 08 SUPERQUADRA LIVING/TV HORIZONTAL SIDEBOARD SX CM 273,5X60 H48,5
- 09 WISP RAINBOW RUG CM 500X400

### Furnishing accessories

04 BELT FOOTSTOOL CM 64X58 H42

05 PILOTIS SIDE TABLE Ø CM 27 H45

06 BRINK SIDE TABLE CM 46X44,5 H45

07 SUPERQUADRA COFFEE TABLE CM 122X128 H22

08 SUPERQUADRA LIVING/TV HORIZONTAL SIDEBOARD SX CM 273,5X60 H48,5