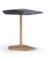

#### FURNISHING ACCESSORIES

- 03 BELT BERGÈRE CM 78X84 H93
- 04 BELT FOOTSTOOL CM 64X58 H42

05 PILOTIS SIDE TABLE Ø CM 27 H45

- 06 BRINK SIDE TABLE CM 46X44,5 H45
- 07 SUPERQUADRA COFFEE TABLE CM 122X128 H22
- 08 SUPERQUADRA LIVING/TV HORIZONTAL SIDEBOARD SX CM 273,5X60 H48,5
- 09 WISP RAINBOW RUG CM 500X400

### Furnishing accessories

04 BELT FOOTSTOOL CM 64X58 H42

05 PILOTIS SIDE TABLE Ø CM 27 H45

06 BRINK SIDE TABLE CM 46X44,5 H45

07 SUPERQUADRA COFFEE TABLE CM 122X128 H22

08 SUPERQUADRA LIVING/TV HORIZONTAL SIDEBOARD SX CM 273,5X60 H48,5