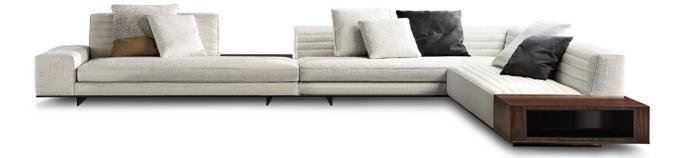

#### SOFA ARRANGEMENT

01 ROGER SUITE OPEN-END ELEMENT WITH 1 ARMREST LOW SX WITH CASE MOD. A - CM 269X121 H91

#### 02 ROGER SPRING

SOFA HIGH SQUARE MIX DX CM 278X101 H91