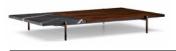

#### FURNISHING ACCESSORIES

- 03 BELT BERGÈRE CM 78X84 H93
- 04 BELT FOOTSTOOL CM 64X58 H42

05 PILOTIS SIDE TABLE Ø CM 27 H45

- 06 BRINK SIDE TABLE CM 46X44,5 H45
- 07 SUPERQUADRA COFFEE TABLE CM 122X128 H22
- 08 SUPERQUADRA LIVING/TV HORIZONTAL SIDEBOARD SX CM 273,5X60 H48,5
- 09 WISP RAINBOW RUG CM 500X400

### Furnishing accessories

04 BELT FOOTSTOOL CM 64X58 H42

05 PILOTIS SIDE TABLE Ø CM 27 H45

06 BRINK SIDE TABLE CM 46X44,5 H45

07 SUPERQUADRA COFFEE TABLE CM 122X128 H22

08 SUPERQUADRA LIVING/TV HORIZONTAL SIDEBOARD SX CM 273,5X60 H48,5