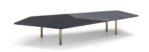

#### FURNISHING ACCESSORIES

- 03 ROGER SPRING UNIT OTTOMAN CM 65X65 H42
- **04 LIDO**ARMCHAIR WITH BASE CM 93X99 H85
- 05 PILOTIS SIDE TABLE Ø CM 27 H45
- **06 BRINK**COFFEE TABLE CM 160X89 H30
- **07 BRINK**COFFEE TABLE CM 95X68 H30
- 08 DIBBETS FLAG RUG CM 500X300

## Furnishing accessories

03 ROGER SPRING UNIT OTTOMAN CM 65X65 H42

04 LIDO ARMCHAIR WITH BASE CM 93X99 H85

05 PILOTIS SIDE TABLE Ø CM 27 H45

**06 BRINK**COFFEE TABLE CM 160X89 H30

07 BRINK COFFEE TABLE CM 95X68 H30