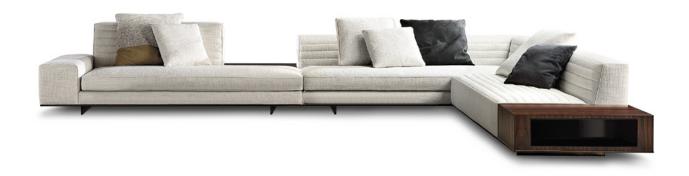

### **ROGER** - Arrangement 11

CM 442

174"

#### SOFA ARRANGEMENT

- 01 ROGER SUITE ELEMENT WITH 1 ARMREST LOW SX WITH CASE MOD. B - CM 221X101 H91
- 02 ROGER SUITE ELEMENT WITH 1 ARMREST LOW DX CM 221X101 H91