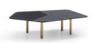

#### FURNISHING ACCESSORIES

- 03 ROGER SPRING UNIT OTTOMAN CM 65X65 H42
- **04 LIDO**ARMCHAIR WITH BASE CM 93X99 H85
- 05 PILOTIS SIDE TABLE Ø CM 27 H45
- **06 BRINK**COFFEE TABLE CM 160X89 H30
- **07 BRINK**COFFEE TABLE CM 95X68 H30
- 08 DIBBETS FLAG RUG CM 500X300

## Furnishing accessories

03 ROGER SPRING UNIT OTTOMAN CM 65X65 H42

04 LIDO ARMCHAIR WITH BASE CM 93X99 H85

05 PILOTIS SIDE TABLE Ø CM 27 H45

**06 BRINK**COFFEE TABLE CM 160X89 H30

07 BRINK COFFEE TABLE CM 95X68 H30