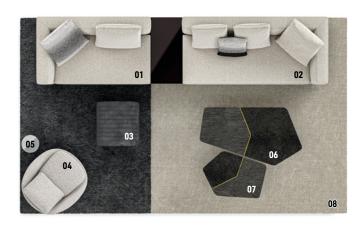

#### FURNISHING ACCESSORIES

- 03 ROGER SPRING UNIT OTTOMAN CM 65X65 H42
- **04 LIDO**ARMCHAIR WITH BASE CM 93X99 H85
- 05 PILOTIS SIDE TABLE Ø CM 27 H45
- **06 BRINK**COFFEE TABLE CM 160X89 H30
- **07 BRINK**COFFEE TABLE CM 95X68 H30
- 08 DIBBETS FLAG RUG CM 500X300

## Furnishing accessories

03 ROGER SPRING UNIT OTTOMAN CM 65X65 H42

04 LIDO ARMCHAIR WITH BASE CM 93X99 H85

05 PILOTIS SIDE TABLE Ø CM 27 H45

**06 BRINK**COFFEE TABLE CM 160X89 H30

07 BRINK COFFEE TABLE CM 95X68 H30

08 DIBBETS FLAG RUG CM 500X300