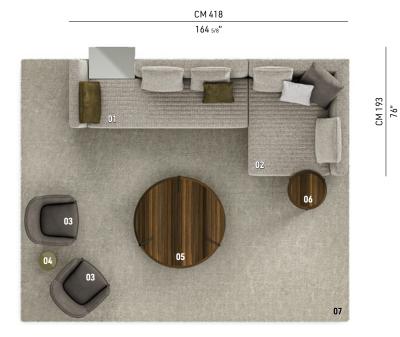

### **ROGER** - Arrangement 12

#### SOFA ARRANGEMENT

01 ROGER SPRING DAYBED ELEMENT LOW MIX SX WITH CASE MOD. A - CM 269X121 H91

#### 02 ROGER SPRING CHAISE-LONGUE LOW DX CM 149X173 H91

#### FURNISHING ACCESSORIES

03 BELT ARMCHAIRS CM 78X81 H71

### 04 PILOTIS

- SIDE TABLE Ø CM 27 H55
- 05 KEEL COFFEE TABLE Ø CM 140 H30
- 06 KEEL SIDE TABLE Ø CM 60 H45
- 07 DIBBETS RUG CM 500X400

### Furnishing accessories

03 BELT ARMCHAIRS CM 78X81 H71

04 PILOTIS SIDE TABLE Ø CM 27 H55

06 KEEL SIDE TABLE Ø CM 60 H45

**05** KEEL COFFEE TABLE Ø CM 140 H30

07 DIBBETS RUG CM 500X400