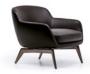

#### FURNISHING ACCESSORIES

03 BELT ARMCHAIRS CM 78X81 H71

### Furnishing accessories

03 BELT ARMCHAIRS CM 78X81 H71

04 PILOTIS SIDE TABLE Ø CM 27 H55

06 KEEL SIDE TABLE Ø CM 60 H45

**05** KEEL COFFEE TABLE Ø CM 140 H30

07 DIBBETS RUG CM 500X400