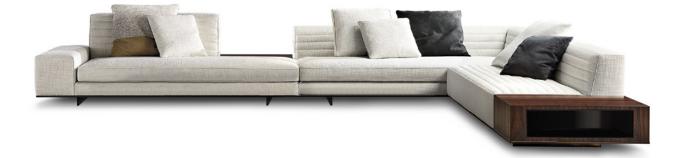

### **ROGER** - Arrangement 12

#### SOFA ARRANGEMENT

01 ROGER SPRING DAYBED ELEMENT LOW MIX SX WITH CASE MOD. A - CM 269X121 H91

#### 02 ROGER SPRING CHAISE-LONGUE LOW DX CM 149X173 H91