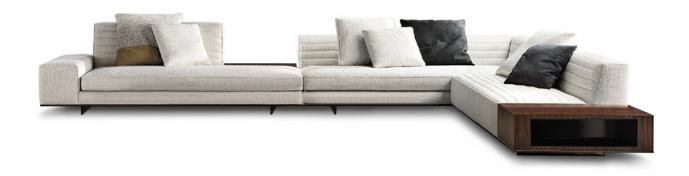

### **ROGER** - Arrangement 13

CM 442

174"

#### 01 ROGER SUITE CHAISE-LONGUE LOW SX CM 173X173 H91

#### 02 ROGER SUITE ELEMENT WITH 1 ARMREST LOW DX WITH CASE MOD. B - CM 269X101 H91