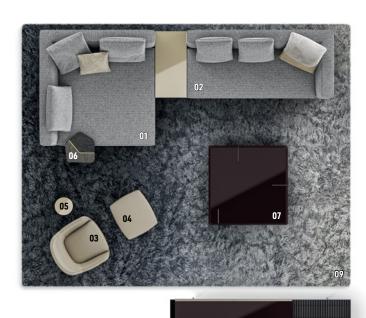

#### COMPOSIZIONE DIVANO

#### 01 ROGER SUITE CHAISE-LONGUE LOW SX CM 173X173 H91

#### 02 ROGER SUITE ELEMENT WITH 1 ARMREST LOW DX WITH CASE MOD. B - CM 269X101 H91

#### COMPLEMENTI

03 BELT BERGÈRE CM 78X84 H93

**04 BELT** FOOTSTOOL CM 64X58 H42

**O5 PILOTIS**SIDE TABLE Ø CM 27 H55

06 BRINK SIDE TABLE CM 46X44,5 H45

07 KEEL COFFEE TABLE CM 120X120 H30

08 SUPERQUADRA LIVING/TV HORIZONTAL SIDEBOARD SX CM 273,5X60 H48,5

**09 WISP RAINBOW** RUG CM 500X400