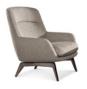

#### COMPLEMENTI

03 BELT BERGÈRE CM 78X84 H93

**04 BELT** FOOTSTOOL CM 64X58 H42

**O5 PILOTIS**SIDE TABLE Ø CM 27 H55

06 BRINK SIDE TABLE CM 46X44,5 H45

07 KEEL COFFEE TABLE CM 120X120 H30

08 SUPERQUADRA LIVING/TV HORIZONTAL SIDEBOARD SX CM 273,5X60 H48,5

## Furnishing accessories

**03 BELT** BERGÈRE CM 78X84 H93

**04 BELT**FOOTSTOOL CM 64X58 H42

05 PILOTIS SIDE TABLE Ø CM 27 H55

**06 BRINK**SIDE TABLE CM 46X44,5 H45

07 KEEL COFFEE TABLE CM 120X120 H30

08 SUPERQUADRA LIVING/TV HORIZONTAL SIDEBOARD SX CM 273,5X60 H48,5