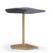

#### COMPLEMENTI

03 BELT BERGÈRE CM 78X84 H93

**04 BELT** FOOTSTOOL CM 64X58 H42

**O5 PILOTIS**SIDE TABLE Ø CM 27 H55

06 BRINK SIDE TABLE CM 46X44,5 H45

07 KEEL COFFEE TABLE CM 120X120 H30

08 SUPERQUADRA LIVING/TV HORIZONTAL SIDEBOARD SX CM 273,5X60 H48,5

## Furnishing accessories

**03 BELT** BERGÈRE CM 78X84 H93

**04 BELT**FOOTSTOOL CM 64X58 H42

05 PILOTIS SIDE TABLE Ø CM 27 H55

**06 BRINK**SIDE TABLE CM 46X44,5 H45

07 KEEL COFFEE TABLE CM 120X120 H30

08 SUPERQUADRA LIVING/TV HORIZONTAL SIDEBOARD SX CM 273,5X60 H48,5