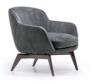

#### FURNISHING ACCESSORIES

- 04 SUPERQUADRA BENCH WITH 2 TOP SX CM 182X102 H34
- 05 BELT LOUNGE ARMCHAIRS CM 73X72 H71