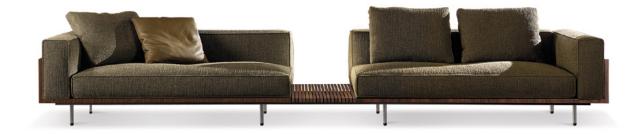

### BRASILIA - Arrangement 03

CM 402,5 158 1/2"

#### SOFA ARRANGEMENT

01 BRASILIA ELEMENT WITH 1 ARMREST SX CM 252X98 H85

02 SUPERQUADRA COFFEE TABLE CM 180X104,5 H22

#### 03 BRASILIA ELEMENT WITH 1 ARMREST DX CM 175X98 H85