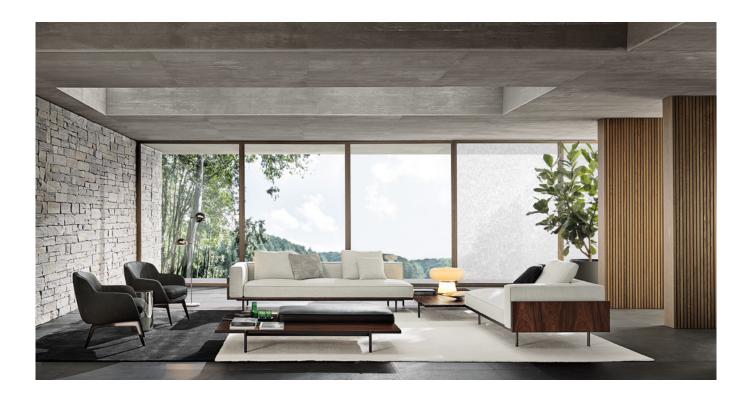

### BRASILIA - Arrangement 03

CM 402,5 158 1/2"

#### SOFA ARRANGEMENT

01 BRASILIA ELEMENT WITH 1 ARMREST SX CM 252X98 H85

02 SUPERQUADRA COFFEE TABLE CM 180X104,5 H22

#### 03 BRASILIA ELEMENT WITH 1 ARMREST DX CM 175X98 H85

#### FURNISHING ACCESSORIES

- 04 SUPERQUADRA BENCH WITH 2 TOP SX CM 182X102 H34
- 05 BELT LOUNGE ARMCHAIRS CM 73X72 H71

#### 06 PILOTIS SIDE TABLE Ø CM 27 H45

- 07 SUPERQUADRA LIVING/TV HORIZONTAL SIDEBOARD SX CM 273,5X60 H48,5
- 08 DIBBETS FLAG RUG CM 600X400