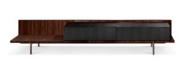

### Furnishing accessories

02 SUPERQUADRA COFFEE TABLE CM 180X104,5 H22

05 BELT LOUNGE ARMCHAIRS CM 73X72 H71

06 PILOTIS SIDE TABLE Ø CM 27 H45

07 SUPERQUADRA LIVING/TV HORIZONTAL SIDEBOARD SX CM 273,5X60 H48,5

08 DIBBETS FLAG RUG CM 600X400

04 SUPERQUADRA BENCH WITH 2 TOP SX CM 182X102 H34