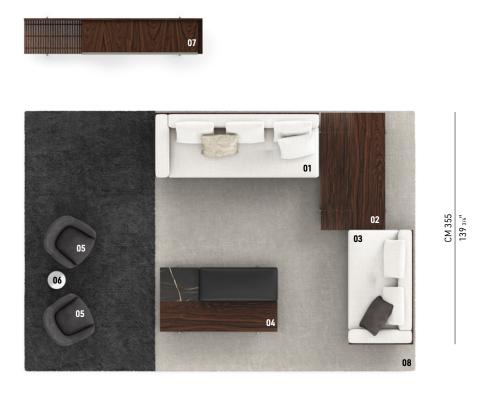

#### SOFA ARRANGEMENT

01 BRASILIA ELEMENT WITH 1 ARMREST SX CM 252X98 H85

02 SUPERQUADRA COFFEE TABLE CM 180X104,5 H22

#### 03 BRASILIA ELEMENT WITH 1 ARMREST DX CM 175X98 H85

#### FURNISHING ACCESSORIES

- 04 SUPERQUADRA BENCH WITH 2 TOP SX CM 182X102 H34
- 05 BELT LOUNGE ARMCHAIRS CM 73X72 H71

#### 06 PILOTIS SIDE TABLE Ø CM 27 H45

- 07 SUPERQUADRA LIVING/TV HORIZONTAL SIDEBOARD SX CM 273,5X60 H48,5
- 08 DIBBETS FLAG RUG CM 600X400