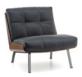

#### FURNISHING ACCESSORIES

- 02 DAIKI ARMCHAIR WITHOUT ARMRESTS CM 72X91 H69
- 04 DAIKI STUDIO ARMCHAIR "EXECUTIVE" WITH BASE AND CASTERS CM 74X76 H91
- 05 DAIKI STUDIO ARMCHAIRS WITH BASE AND FEET CM 74X74 H87
- 03 SUPERQUADRA COFFEE TABLE CM 180X104,5 H22
- 06 LINHA STUDIO WRITING DESK CM 200X75 H74
- 07 SUPERQUADRA VERTICAL CABINET CM 105X45 H141
- 08 OSAKA RUG CM 600X500

#### Furnishing accessories

03 SUPERQUADRA COFFEE TABLE CM 180X104,5 H22

04 DAIKI STUDIO ARMCHAIR "EXECUTIVE" WITH BASE AND CASTERS CM 74X76 H91

05 DAIKI STUDIO ARMCHAIRS WITH BASE AND FEET CM 74X74 H87

02 DAIKI ARMCHAIR WITHOUT ARMRESTS CM 72X91 H69