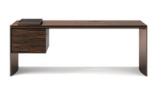

#### FURNISHING ACCESSORIES

- 02 DAIKI ARMCHAIR WITHOUT ARMRESTS CM 72X91 H69
- 04 DAIKI STUDIO ARMCHAIR "EXECUTIVE" WITH BASE AND CASTERS CM 74X76 H91
- 05 DAIKI STUDIO ARMCHAIRS WITH BASE AND FEET CM 74X74 H87
- 03 SUPERQUADRA COFFEE TABLE CM 180X104,5 H22
- 06 LINHA STUDIO WRITING DESK CM 200X75 H74
- 07 SUPERQUADRA VERTICAL CABINET CM 105X45 H141
- 08 OSAKA RUG CM 600X500

06 LINHA STUDIO WRITING DESK CM 200X75 H74

(中) (本) (本) (本)

07 SUPERQUADRA VERTICAL CABINET CM 105X45 H141

**08 OSAKA** RUG CM 600X500