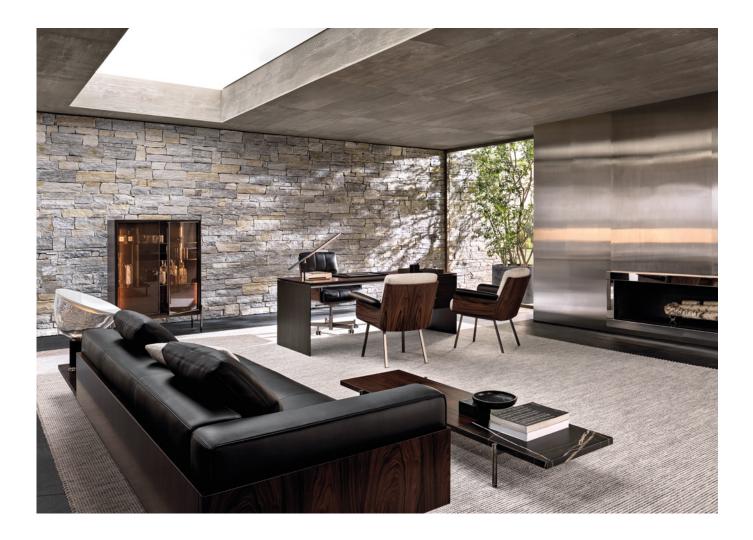

#### BRASILIA - Arrangement 04

#### SOFA ARRANGEMENT

01 BRASILIA ELEMENT WITH 1 ARMREST WITH TOP LARGE DX CM 350X98 H85

#### FURNISHING ACCESSORIES

- 02 DAIKI ARMCHAIR WITHOUT ARMRESTS CM 72X91 H69
- 04 DAIKI STUDIO ARMCHAIR "EXECUTIVE" WITH BASE AND CASTERS CM 74X76 H91
- 05 DAIKI STUDIO ARMCHAIRS WITH BASE AND FEET CM 74X74 H87
- 03 SUPERQUADRA COFFEE TABLE CM 180X104,5 H22
- 06 LINHA STUDIO WRITING DESK CM 200X75 H74
- 07 SUPERQUADRA VERTICAL CABINET CM 105X45 H141
- 08 OSAKA RUG CM 600X500

#### Furnishing accessories

03 SUPERQUADRA COFFEE TABLE CM 180X104,5 H22

04 DAIKI STUDIO ARMCHAIR "EXECUTIVE" WITH BASE AND CASTERS CM 74X76 H91

05 DAIKI STUDIO ARMCHAIRS WITH BASE AND FEET CM 74X74 H87

02 DAIKI ARMCHAIR WITHOUT ARMRESTS CM 72X91 H69

06 LINHA STUDIO WRITING DESK CM 200X75 H74

(中) (本) (本) (本)

07 SUPERQUADRA VERTICAL CABINET CM 105X45 H141

**08 OSAKA** RUG CM 600X500