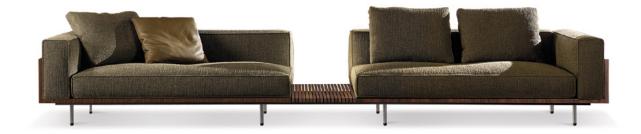

#### BRASILIA - Arrangement 04

#### SOFA ARRANGEMENT

01 BRASILIA ELEMENT WITH 1 ARMREST WITH TOP LARGE DX CM 350X98 H85