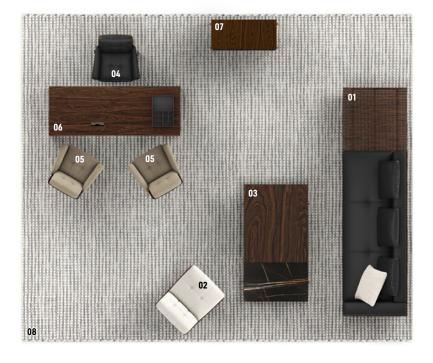

#### FURNISHING ACCESSORIES

- 02 DAIKI ARMCHAIR WITHOUT ARMRESTS CM 72X91 H69
- 04 DAIKI STUDIO ARMCHAIR "EXECUTIVE" WITH BASE AND CASTERS CM 74X76 H91
- 05 DAIKI STUDIO ARMCHAIRS WITH BASE AND FEET CM 74X74 H87
- 03 SUPERQUADRA COFFEE TABLE CM 180X104,5 H22
- 06 LINHA STUDIO WRITING DESK CM 200X75 H74
- 07 SUPERQUADRA VERTICAL CABINET CM 105X45 H141
- 08 OSAKA RUG CM 600X500

#### Furnishing accessories

03 SUPERQUADRA COFFEE TABLE CM 180X104,5 H22

04 DAIKI STUDIO ARMCHAIR "EXECUTIVE" WITH BASE AND CASTERS CM 74X76 H91

05 DAIKI STUDIO ARMCHAIRS WITH BASE AND FEET CM 74X74 H87

02 DAIKI ARMCHAIR WITHOUT ARMRESTS CM 72X91 H69

06 LINHA STUDIO WRITING DESK CM 200X75 H74

(中) (本) (本) (本)

07 SUPERQUADRA VERTICAL CABINET CM 105X45 H141

**08 OSAKA** RUG CM 600X500