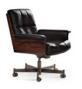

#### FURNISHING ACCESSORIES

- 02 DAIKI ARMCHAIR WITHOUT ARMRESTS CM 72X91 H69
- 04 DAIKI STUDIO ARMCHAIR "EXECUTIVE" WITH BASE AND CASTERS CM 74X76 H91
- 05 DAIKI STUDIO ARMCHAIRS WITH BASE AND FEET CM 74X74 H87
- 03 SUPERQUADRA COFFEE TABLE CM 180X104,5 H22
- 06 LINHA STUDIO WRITING DESK CM 200X75 H74
- 07 SUPERQUADRA VERTICAL CABINET CM 105X45 H141
- 08 OSAKA RUG CM 600X500

#### Furnishing accessories

03 SUPERQUADRA COFFEE TABLE CM 180X104,5 H22

04 DAIKI STUDIO ARMCHAIR "EXECUTIVE" WITH BASE AND CASTERS CM 74X76 H91

05 DAIKI STUDIO ARMCHAIRS WITH BASE AND FEET CM 74X74 H87

02 DAIKI ARMCHAIR WITHOUT ARMRESTS CM 72X91 H69