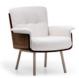

#### FURNISHING ACCESSORIES

- 02 DAIKI ARMCHAIR WITHOUT ARMRESTS CM 72X91 H69
- 04 DAIKI STUDIO ARMCHAIR "EXECUTIVE" WITH BASE AND CASTERS CM 74X76 H91
- 05 DAIKI STUDIO ARMCHAIRS WITH BASE AND FEET CM 74X74 H87
- 03 SUPERQUADRA COFFEE TABLE CM 180X104,5 H22
- 06 LINHA STUDIO WRITING DESK CM 200X75 H74
- 07 SUPERQUADRA VERTICAL CABINET CM 105X45 H141
- 08 OSAKA RUG CM 600X500

#### Furnishing accessories

03 SUPERQUADRA COFFEE TABLE CM 180X104,5 H22

04 DAIKI STUDIO ARMCHAIR "EXECUTIVE" WITH BASE AND CASTERS CM 74X76 H91

05 DAIKI STUDIO ARMCHAIRS WITH BASE AND FEET CM 74X74 H87

02 DAIKI ARMCHAIR WITHOUT ARMRESTS CM 72X91 H69