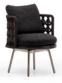

### FURNISHING ACCESSORIES

05 PATIO SMALL ARMCHAIR CM 79X83 H87

06 PATIO BENCH CM 90X90 H41

08 TORII NEST OUTDOOR SWIVEL LOUNGE LITTLE ARMCHAIRS CM 64X64 H81

**10 TORII NEST OUTDOOR** SWIVEL ARMCHAIRS CM 71X76 H80

# Furnishing accessories

**04 PATIO**COFFEE TABLES CM 90X90 H25

05 PATIO SMALL ARMCHAIR CM 79X83 H87

**06 PATIO**BENCH CM 90X90 H41

07 BELLAGIO OUTDOOR SIDE TABLE Ø CM 60 H52

08 TORII NEST OUTDOOR SWIVEL LOUNGE LITTLE ARMCHAIRS CM 64X64 H81