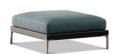

### FURNISHING ACCESSORIES

05 PATIO SMALL ARMCHAIR CM 79X83 H87

06 PATIO BENCH CM 90X90 H41

08 TORII NEST OUTDOOR SWIVEL LOUNGE LITTLE ARMCHAIRS CM 64X64 H81

**10 TORII NEST OUTDOOR** SWIVEL ARMCHAIRS CM 71X76 H80

**04 PATIO**COFFEE TABLES CM 90X90 H25

**07 BELLAGIO OUTDOOR** SIDE TABLE Ø CM 60 H52

9 BELLAGIO OUTDOOR LOUNGE DINING TABLE Ø CM 140 H67

11 PILOTIS OUTDOOR SIDE TABLE Ø CM 27 H45

12 STONY COFFEE TABLE CM 140X109 H28