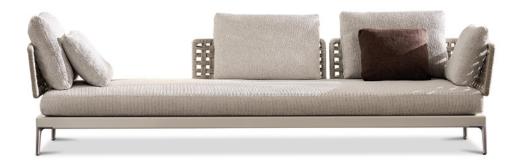

#### 01 PATIO OPEN-END ELEMENT WITH ARMREST SX WITH TOP - CM 278X119 H87

D2 PATIO ELEMENT WITH 1 ARMREST DX CM 188X98 H87

03 PATIO CENTRAL ELEMENT CM 180X98 H87