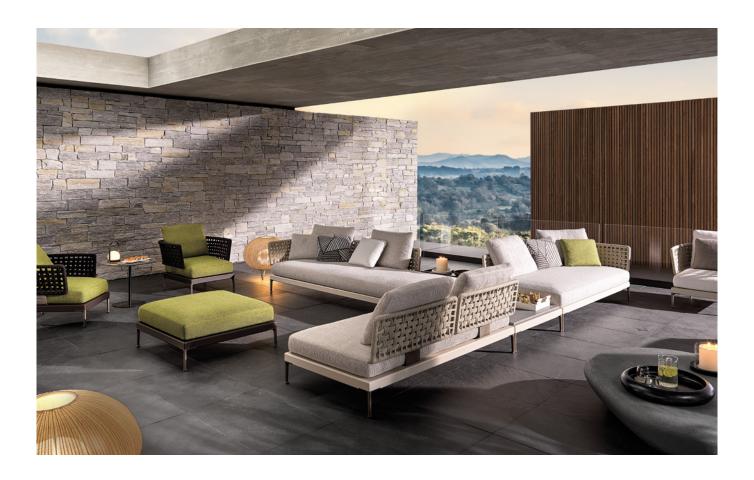

# **PATIO**

## **GAMFRATESI DESIGN**

Having explored the use of woods, such as iroko and teak, with Patio, designed by Italian-Danish studio GamFratesi, Minotti proposes an unexpected mix of different materials: aluminium, wood, stone, cord. The outdoor seating system, with its highly versatile modularity, is conceived as a dynamic mosaic, composed of tesserae in simple geometric shapes, which can be pieced together as desired, and reconfigured to suit the available space and the mood to be created.

The arrangement depicted is just one example of the many different compositions possible with our seating systems. We suggest that you contact the nearest Minotti dealer to explore the options most suited to your needs and select the upholstery of your choice from the exclusive Minotti collection.

## PATIO - Arrangement 01

### SOFA ARRANGEMENT

#### 01 PATIO OPEN-END ELEMENT WITH ARMREST SX WITH TOP - CM 278X119 H87

D2 PATIO ELEMENT WITH 1 ARMREST DX CM 188X98 H87

03 PATIO CENTRAL ELEMENT CM 180X98 H87

### FURNISHING ACCESSORIES

05 PATIO SMALL ARMCHAIR CM 79X83 H87

06 PATIO BENCH CM 90X90 H41

08 TORII NEST OUTDOOR SWIVEL LOUNGE LITTLE ARMCHAIRS CM 64X64 H81

**10 TORII NEST OUTDOOR** SWIVEL ARMCHAIRS CM 71X76 H80

**04 PATIO**COFFEE TABLES CM 90X90 H25

**07 BELLAGIO OUTDOOR** SIDE TABLE Ø CM 60 H52

9 BELLAGIO OUTDOOR LOUNGE DINING TABLE Ø CM 140 H67

11 PILOTIS OUTDOOR SIDE TABLE Ø CM 27 H45

12 STONY COFFEE TABLE CM 140X109 H28