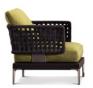

### FURNISHING ACCESSORIES

05 PATIO SMALL ARMCHAIR CM 79X83 H87

06 PATIO BENCH CM 90X90 H41

08 TORII NEST OUTDOOR SWIVEL LOUNGE LITTLE ARMCHAIRS CM 64X64 H81

**10 TORII NEST OUTDOOR** SWIVEL ARMCHAIRS CM 71X76 H80

# Furnishing accessories

**04 PATIO**COFFEE TABLES CM 90X90 H25

05 PATIO SMALL ARMCHAIR CM 79X83 H87

**06 PATIO**BENCH CM 90X90 H41

07 BELLAGIO OUTDOOR SIDE TABLE Ø CM 60 H52

08 TORII NEST OUTDOOR SWIVEL LOUNGE LITTLE ARMCHAIRS CM 64X64 H81