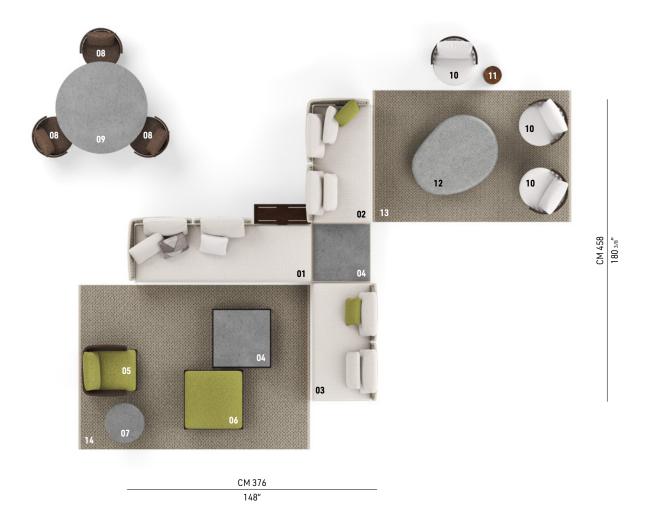

## PATIO - Arrangement 01

### SOFA ARRANGEMENT

#### 01 PATIO OPEN-END ELEMENT WITH ARMREST SX WITH TOP - CM 278X119 H87

D2 PATIO ELEMENT WITH 1 ARMREST DX CM 188X98 H87

03 PATIO CENTRAL ELEMENT CM 180X98 H87

### FURNISHING ACCESSORIES

05 PATIO SMALL ARMCHAIR CM 79X83 H87

06 PATIO BENCH CM 90X90 H41

08 TORII NEST OUTDOOR SWIVEL LOUNGE LITTLE ARMCHAIRS CM 64X64 H81

**10 TORII NEST OUTDOOR** SWIVEL ARMCHAIRS CM 71X76 H80

**04 PATIO**COFFEE TABLES CM 90X90 H25

**07 BELLAGIO OUTDOOR** SIDE TABLE Ø CM 60 H52

9 BELLAGIO OUTDOOR LOUNGE DINING TABLE Ø CM 140 H67

11 PILOTIS OUTDOOR SIDE TABLE Ø CM 27 H45

12 STONY COFFEE TABLE CM 140X109 H28

I3 JERSEY RUG CM 300X200

14 JERSEY RUG CM 350X250