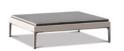

**04 PATIO**COFFEE TABLES CM 90X90 H25

**07 BELLAGIO OUTDOOR** SIDE TABLE Ø CM 60 H52

9 BELLAGIO OUTDOOR LOUNGE DINING TABLE Ø CM 140 H67

11 PILOTIS OUTDOOR SIDE TABLE Ø CM 27 H45

12 STONY COFFEE TABLE CM 140X109 H28

# Furnishing accessories

**04 PATIO**COFFEE TABLES CM 90X90 H25

05 PATIO SMALL ARMCHAIR CM 79X83 H87

**06 PATIO**BENCH CM 90X90 H41

07 BELLAGIO OUTDOOR SIDE TABLE Ø CM 60 H52

08 TORII NEST OUTDOOR SWIVEL LOUNGE LITTLE ARMCHAIRS CM 64X64 H81