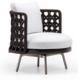

## **GAMFRATESI DESIGN**

Having explored the use of woods, such as iroko and teak, with Patio, designed by Italian-Danish studio GamFratesi, Minotti proposes an unexpected mix of different materials: aluminium, wood, stone, cord. The outdoor seating system, with its highly versatile modularity, is conceived as a dynamic mosaic, composed of tesserae in simple geometric shapes, which can be pieced together as desired, and reconfigured to suit the available space and the mood to be created.

#### 01 PATIO OPEN-END ELEMENT WITH ARMREST SX WITH TOP - CM 278X119 H87

D2 PATIO ELEMENT WITH 1 ARMREST DX CM 188X98 H87

03 PATIO CENTRAL ELEMENT CM 180X98 H87