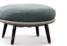

#### FURNISHING ACCESSORIES

- 02 LIDO CORD OUTDOOR ARMCHAIRS CM 88X95 H82
- 03 LIDO CORD OUTDOOR FOOTSTOOL Ø CM 74 H42

### Furnishing accessories

02 LIDO CORD OUTDOOR ARMCHAIRS CM 88X95 H82 **03 LIDO CORD OUTDOOR** FOOTSTOOL Ø CM 74 H42

**04 LIDO OUTDOOR** COFFEE TABLE Ø CM 90 H35

05 LIDO OUTDOOR COFFEE TABLE CM 90X90 H22