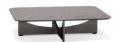

#### 04 LIDO OUTDOOR COFFEE TABLE Ø CM 90 H35

- 05 LIDO OUTDOOR COFFEE TABLE CM 90X90 H22
- 06 PILOTIS OUTDOOR SIDE TABLE Ø CM 27 H45
- 07 JERSEY RUG CM 350X250

06 PILOTIS OUTDOOR SIDE TABLE Ø CM 27 H45

07 JERSEY RUG CM 350X250