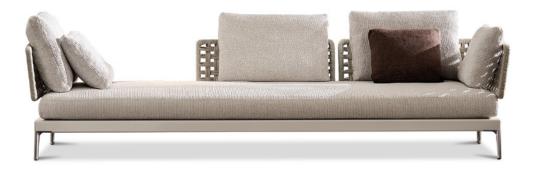

Having explored the use of woods, such as iroko and teak, with Patio, designed by Italian-Danish studio GamFratesi, Minotti proposes an unexpected mix of different materials: aluminium, wood, stone, cord. The outdoor seating system, with its highly versatile modularity, is conceived as a dynamic mosaic, composed of tesserae in simple geometric shapes, which can be pieced together as desired, and reconfigured to suit the available space and the mood to be created.

The arrangement depicted is just one example of the many different compositions possible with our seating systems. We suggest that you contact the nearest Minotti dealer to explore the options most suited to your needs and select the upholstery of your choice from the exclusive Minotti collection.



### **PATIO** - Arrangement 02



#### SOFA ARRANGEMENT

01 PATIO DAYBED-SOFA SX WITH TOP CM 286X119 H87

#### FURNISHING ACCESSORIES

- 02 LIDO CORD OUTDOOR ARMCHAIRS CM 88X95 H82
- 03 LIDO CORD OUTDOOR FOOTSTOOL Ø CM 74 H42

#### 04 LIDO OUTDOOR COFFEE TABLE Ø CM 90 H35

- 05 LIDO OUTDOOR COFFEE TABLE CM 90X90 H22
- 06 PILOTIS OUTDOOR SIDE TABLE Ø CM 27 H45
- 07 JERSEY RUG CM 350X250

### Furnishing accessories





02 LIDO CORD OUTDOOR ARMCHAIRS CM 88X95 H82 **03 LIDO CORD OUTDOOR** FOOTSTOOL Ø CM 74 H42



**04 LIDO OUTDOOR** COFFEE TABLE Ø CM 90 H35



05 LIDO OUTDOOR COFFEE TABLE CM 90X90 H22





06 PILOTIS OUTDOOR SIDE TABLE Ø CM 27 H45

07 JERSEY RUG CM 350X250

### Settings