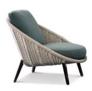

#### FURNISHING ACCESSORIES

- 02 LIDO CORD OUTDOOR ARMCHAIRS CM 88X95 H82
- 03 LIDO CORD OUTDOOR FOOTSTOOL Ø CM 74 H42

### Furnishing accessories

02 LIDO CORD OUTDOOR ARMCHAIRS CM 88X95 H82 **03 LIDO CORD OUTDOOR** FOOTSTOOL Ø CM 74 H42

**04 LIDO OUTDOOR** COFFEE TABLE Ø CM 90 H35

05 LIDO OUTDOOR COFFEE TABLE CM 90X90 H22