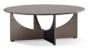

#### 04 LIDO OUTDOOR COFFEE TABLE Ø CM 90 H35

- 05 LIDO OUTDOOR COFFEE TABLE CM 90X90 H22
- 06 PILOTIS OUTDOOR SIDE TABLE Ø CM 27 H45
- 07 JERSEY RUG CM 350X250

06 PILOTIS OUTDOOR SIDE TABLE Ø CM 27 H45

07 JERSEY RUG CM 350X250