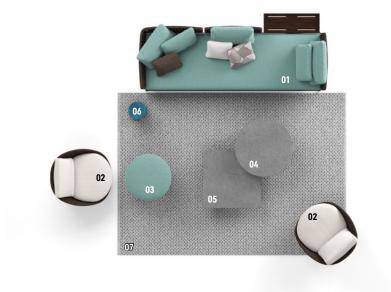

### **PATIO** - Arrangement 02

#### FURNISHING ACCESSORIES

- 02 LIDO CORD OUTDOOR ARMCHAIRS CM 88X95 H82
- 03 LIDO CORD OUTDOOR FOOTSTOOL Ø CM 74 H42

#### 04 LIDO OUTDOOR COFFEE TABLE Ø CM 90 H35

- 05 LIDO OUTDOOR COFFEE TABLE CM 90X90 H22
- 06 PILOTIS OUTDOOR SIDE TABLE Ø CM 27 H45
- 07 JERSEY RUG CM 350X250