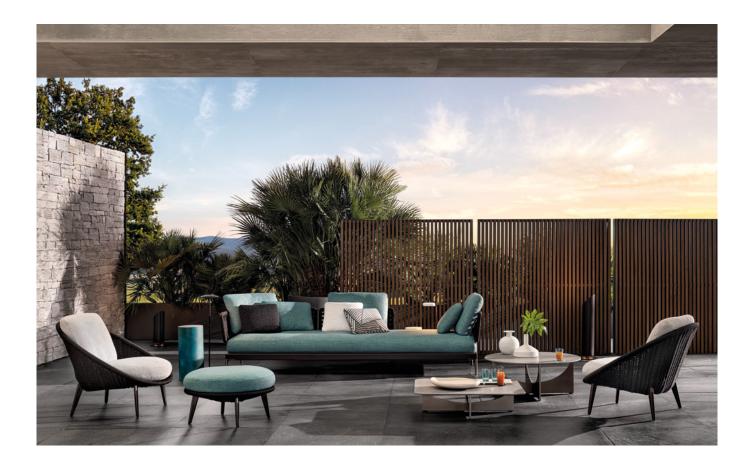

Having explored the use of woods, such as iroko and teak, with Patio, designed by Italian-Danish studio GamFratesi, Minotti proposes an unexpected mix of different materials: aluminium, wood, stone, cord. The outdoor seating system, with its highly versatile modularity, is conceived as a dynamic mosaic, composed of tesserae in simple geometric shapes, which can be pieced together as desired, and reconfigured to suit the available space and the mood to be created.

### **PATIO** - Arrangement 02

#### SOFA ARRANGEMENT

01 PATIO DAYBED-SOFA SX WITH TOP CM 286X119 H87

#### FURNISHING ACCESSORIES

- 02 LIDO CORD OUTDOOR ARMCHAIRS CM 88X95 H82
- 03 LIDO CORD OUTDOOR FOOTSTOOL Ø CM 74 H42

#### 04 LIDO OUTDOOR COFFEE TABLE Ø CM 90 H35

- 05 LIDO OUTDOOR COFFEE TABLE CM 90X90 H22
- 06 PILOTIS OUTDOOR SIDE TABLE Ø CM 27 H45
- 07 JERSEY RUG CM 350X250

### Furnishing accessories

02 LIDO CORD OUTDOOR ARMCHAIRS CM 88X95 H82 **03 LIDO CORD OUTDOOR** FOOTSTOOL Ø CM 74 H42

**04 LIDO OUTDOOR** COFFEE TABLE Ø CM 90 H35

05 LIDO OUTDOOR COFFEE TABLE CM 90X90 H22

06 PILOTIS OUTDOOR SIDE TABLE Ø CM 27 H45

07 JERSEY RUG CM 350X250