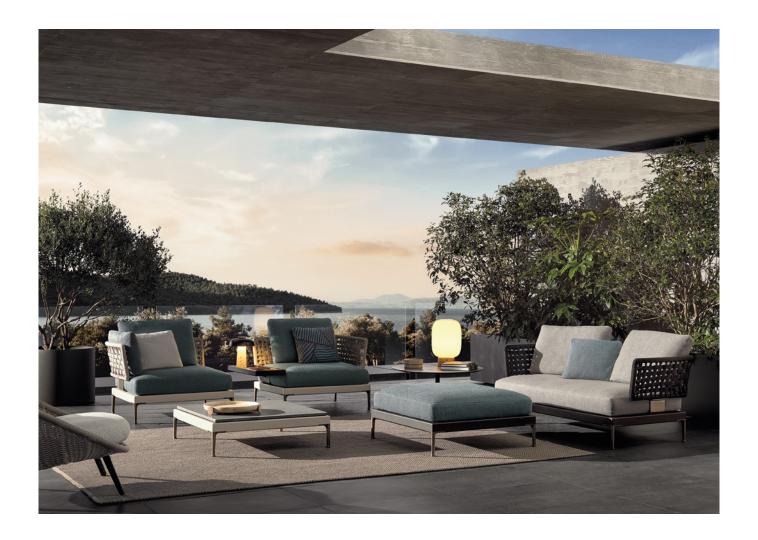

#### GAMFRATESI DESIGN

Having explored the use of woods, such as iroko and teak, with Patio, designed by Italian-Danish studio GamFratesi, Minotti proposes an unexpected mix of different materials: aluminium, wood, stone, cord. The outdoor seating system, with its highly versatile modularity, is conceived as a dynamic mosaic, composed of tesserae in simple geometric shapes, which can be pieced together as desired, and reconfigured to suit the available space and the mood to be created.

The arrangement depicted is just one example of the many different compositions possible with our seating systems. We suggest that you contact the nearest Minotti dealer to explore the options most suited to your needs and select the upholstery of your choice from the exclusive Minotti collection.

### PATIO - Arrangement 03

#### SOFA ARRANGEMENT

- 01 PATIO SMALL LOVESEAT SX CM 98X83 H87
- 02 PATIO SMALL LOVESEAT DX WITH TOP CM 127X83 H87
- **03 PATIO** SOFA CM 196X98 H87

#### FURNISHING ACCESSORIES

- 04 PATIO BENCH CM 90X90 H41
- 06 LIDO CORD OUTDOOR ARMCHAIR CM 88X95 H82
- OS PATIO COFFEE TABLE CM 90X90 H25
- **07 PILOTIS OUTDOOR**SIDE TABLE Ø CM 27 H55
- 08 JERSEY RUG CM 350X250