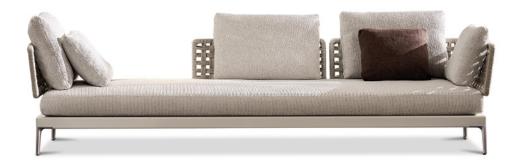

#### GAMFRATESI DESIGN

Having explored the use of woods, such as iroko and teak, with Patio, designed by Italian-Danish studio GamFratesi, Minotti proposes an unexpected mix of different materials: aluminium, wood, stone, cord. The outdoor seating system, with its highly versatile modularity, is conceived as a dynamic mosaic, composed of tesserae in simple geometric shapes, which can be pieced together as desired, and reconfigured to suit the available space and the mood to be created.

#### SOFA ARRANGEMENT

- 01 PATIO SMALL LOVESEAT SX CM 98X83 H87
- 02 PATIO SMALL LOVESEAT DX WITH TOP CM 127X83 H87
- **03 PATIO** SOFA CM 196X98 H87