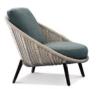

#### FURNISHING ACCESSORIES

- 04 PATIO BENCH CM 90X90 H41
- 06 LIDO CORD OUTDOOR ARMCHAIR CM 88X95 H82
- OS PATIO COFFEE TABLE CM 90X90 H25
- **07 PILOTIS OUTDOOR**SIDE TABLE Ø CM 27 H55
- 08 JERSEY RUG CM 350X250

### Furnishing accessories

**05 PATIO**COFFEE TABLE CM 90X90 H25

06 LIDO CORD OUTDOOR ARMCHAIR CM 88X95 H82

**07 PILOTIS OUTDOOR**SIDE TABLE Ø CM 27 H55

08 JERSEY RUG CM 350X250