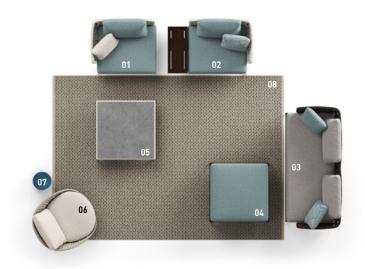

The arrangement depicted is just one example of the many different compositions possible with our seating systems. We suggest that you contact the nearest Minotti dealer to explore the options most suited to your needs and select the upholstery of your choice from the exclusive Minotti collection.

### PATIO - Arrangement 03

#### SOFA ARRANGEMENT

- 01 PATIO SMALL LOVESEAT SX CM 98X83 H87
- 02 PATIO SMALL LOVESEAT DX WITH TOP CM 127X83 H87
- **03 PATIO** SOFA CM 196X98 H87

#### FURNISHING ACCESSORIES

- 04 PATIO BENCH CM 90X90 H41
- 06 LIDO CORD OUTDOOR ARMCHAIR CM 88X95 H82
- OS PATIO COFFEE TABLE CM 90X90 H25
- **07 PILOTIS OUTDOOR**SIDE TABLE Ø CM 27 H55
- 08 JERSEY RUG CM 350X250