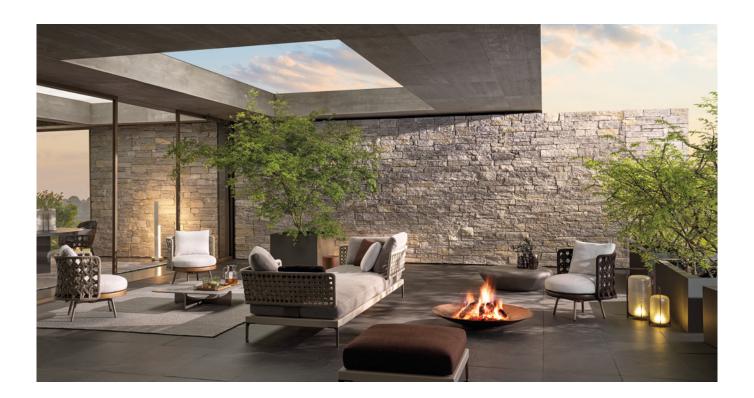

# PATIO 1

#### GAMFRATESI DESIGN

Having explored the use of woods, such as iroko and teak, with Patio, designed by Italian-Danish studio GamFratesi, Minotti proposes an unexpected mix of different materials: aluminium, wood, stone, cord. The outdoor seating system, with its highly versatile modularity, is conceived as a dynamic mosaic, composed of tesserae in simple geometric shapes, which can be pieced together as desired, and reconfigured to suit the available space and the mood to be created.

The arrangement depicted is just one example of the many different compositions possible with our seating systems. We suggest that you contact the nearest Minotti dealer to explore the options most suited to your needs and select the upholstery of your choice from the exclusive Minotti collection.

### PATIO - Arrangement 04

#### SOFA ARRANGEMENT

01 PATIO OPEN VIS-À-VIS SOFA SX CM 286X106 H87