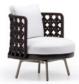

#### FURNISHING ACCESSORIES

- **02 PATIO**BENCH CM 90X90 H41
- 03 TORII NEST OUTDOOR SWIVEL ARMCHAIRS CM 71X76 H80
- O4 LIDO OUTDOOR COFFEE TABLE CM 90X90 H22
- **05 PILOTIS OUTDOOR** SIDE TABLE Ø CM 27 H45
- **06 STONY**COFFEE TABLE CM 140X109 H28
- 07 JERSEY RUGS CM 350X250

### Furnishing accessories

**02 PATIO** BENCH CM 90X90 H41

03 TORII NEST OUTDOOR SWIVEL ARMCHAIRS CM 71X76 H80

04 LIDO OUTDOOR COFFEE TABLE CM 90X90 H22

05 PILOTIS OUTDOOR SIDE TABLE Ø CM 27 H45

06 STONY COFFEE TABLE CM 140X109 H28