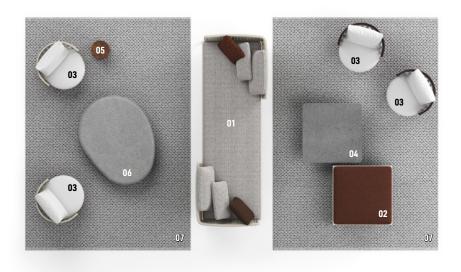

### PATIO - Arrangement 04

#### SOFA ARRANGEMENT

01 PATIO OPEN VIS-À-VIS SOFA SX CM 286X106 H87

#### FURNISHING ACCESSORIES

- **02 PATIO**BENCH CM 90X90 H41
- 03 TORII NEST OUTDOOR SWIVEL ARMCHAIRS CM 71X76 H80
- O4 LIDO OUTDOOR COFFEE TABLE CM 90X90 H22
- **05 PILOTIS OUTDOOR** SIDE TABLE Ø CM 27 H45
- **06 STONY**COFFEE TABLE CM 140X109 H28
- 07 JERSEY RUGS CM 350X250

### Furnishing accessories

**02 PATIO** BENCH CM 90X90 H41

03 TORII NEST OUTDOOR SWIVEL ARMCHAIRS CM 71X76 H80

04 LIDO OUTDOOR COFFEE TABLE CM 90X90 H22

05 PILOTIS OUTDOOR SIDE TABLE Ø CM 27 H45

06 STONY COFFEE TABLE CM 140X109 H28

07 JERSEY RUGS CM 350X250