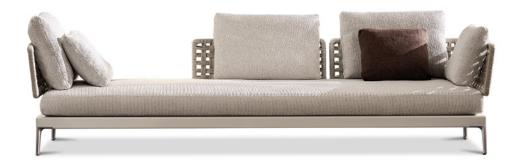

TIO 1

#### GAMFRATESI DESIGN

Having explored the use of woods, such as iroko and teak, with Patio, designed by Italian-Danish studio GamFratesi, Minotti proposes an unexpected mix of different materials: aluminium, wood, stone, cord. The outdoor seating system, with its highly versatile modularity, is conceived as a dynamic mosaic, composed of tesserae in simple geometric shapes, which can be pieced together as desired, and reconfigured to suit the available space and the mood to be created.

The arrangement depicted is just one example of the many different compositions possible with our seating systems. We suggest that you contact the nearest Minotti dealer to explore the options most suited to your needs and select the upholstery of your choice from the exclusive Minotti collection.



### PATIO - Arrangement 04



#### SOFA ARRANGEMENT

01 PATIO OPEN VIS-À-VIS SOFA SX CM 286X106 H87

#### FURNISHING ACCESSORIES

- **02 PATIO**BENCH CM 90X90 H41
- 03 TORII NEST OUTDOOR SWIVEL ARMCHAIRS CM 71X76 H80
- O4 LIDO OUTDOOR COFFEE TABLE CM 90X90 H22
- **05 PILOTIS OUTDOOR** SIDE TABLE Ø CM 27 H45
- **06 STONY**COFFEE TABLE CM 140X109 H28
- 07 JERSEY RUGS CM 350X250

### Furnishing accessories



**02 PATIO** BENCH CM 90X90 H41



03 TORII NEST OUTDOOR SWIVEL ARMCHAIRS CM 71X76 H80



04 LIDO OUTDOOR COFFEE TABLE CM 90X90 H22



05 PILOTIS OUTDOOR SIDE TABLE Ø CM 27 H45



06 STONY COFFEE TABLE CM 140X109 H28



07 JERSEY RUGS CM 350X250

## Settings