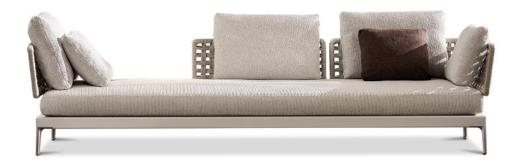

#### GAMFRATESI DESIGN

Having explored the use of woods, such as iroko and teak, with Patio, designed by Italian-Danish studio GamFratesi, Minotti proposes an unexpected mix of different materials: aluminium, wood, stone, cord. The outdoor seating system, with its highly versatile modularity, is conceived as a dynamic mosaic, composed of tesserae in simple geometric shapes, which can be pieced together as desired, and reconfigured to suit the available space and the mood to be created.

#### SOFA ARRANGEMENT

- 01 PATIO DAYBED-SOFA DX WITH TOP CM 286X119 H87
- 02 PATIO ELEMENT WITH 1 ARMREST SX WITH TOP CM 209X98 H87
- **03 PATIO**COFFEE TABLE CM 90X90 H25