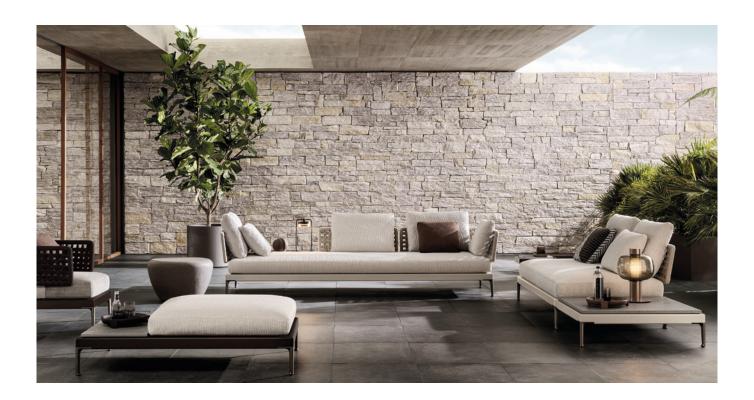

# PATIO 1

#### GAMFRATESI DESIGN

Having explored the use of woods, such as iroko and teak, with Patio, designed by Italian-Danish studio GamFratesi, Minotti proposes an unexpected mix of different materials: aluminium, wood, stone, cord. The outdoor seating system, with its highly versatile modularity, is conceived as a dynamic mosaic, composed of tesserae in simple geometric shapes, which can be pieced together as desired, and reconfigured to suit the available space and the mood to be created.

### PATIO - Arrangement 05

#### SOFA ARRANGEMENT

- 01 PATIO DAYBED-SOFA DX WITH TOP CM 286X119 H87
- 02 PATIO ELEMENT WITH 1 ARMREST SX WITH TOP CM 209X98 H87
- **03 PATIO**COFFEE TABLE CM 90X90 H25

#### FURNISHING ACCESSORIES

- **04 PATIO**BENCH WITH COFFEE TABLE CM135X90 H41
- **05 TORII NEST OUTDOOR** SWIVEL ARMCHAIRS CM 71X76 H80
- 06 STONY SIDE TABLE CM 67,5X60 H40
- **07 STONY**COFFEE TABLE CM 140X109 H28
- **08 CESAR OUTDOOR**SIDE TABLE MOD. B Ø CM 36 H45
- **09 PILOTIS OUTDOOR** SIDE TABLE Ø CM 27 H55
- 10 JERSEY RUG CM 350X250