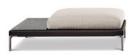

#### SOFA ARRANGEMENT

- 01 PATIO DAYBED-SOFA DX WITH TOP CM 286X119 H87
- 02 PATIO ELEMENT WITH 1 ARMREST SX WITH TOP CM 209X98 H87
- **03 PATIO**COFFEE TABLE CM 90X90 H25