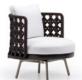

#### GAMFRATESI DESIGN

Having explored the use of woods, such as iroko and teak, with Patio, designed by Italian-Danish studio GamFratesi, Minotti proposes an unexpected mix of different materials: aluminium, wood, stone, cord. The outdoor seating system, with its highly versatile modularity, is conceived as a dynamic mosaic, composed of tesserae in simple geometric shapes, which can be pieced together as desired, and reconfigured to suit the available space and the mood to be created.

#### SOFA ARRANGEMENT

- 01 PATIO DAYBED-SOFA DX WITH TOP CM 286X119 H87
- 02 PATIO ELEMENT WITH 1 ARMREST SX WITH TOP CM 209X98 H87
- **03 PATIO**COFFEE TABLE CM 90X90 H25