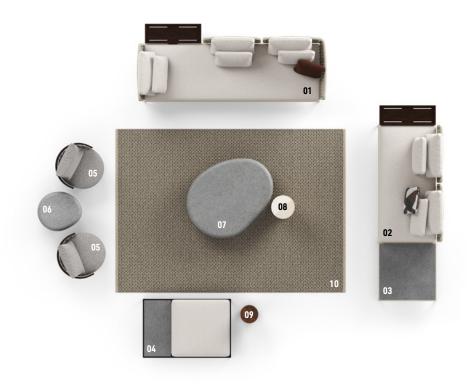

### PATIO - Arrangement 05

#### SOFA ARRANGEMENT

- 01 PATIO DAYBED-SOFA DX WITH TOP CM 286X119 H87
- 02 PATIO ELEMENT WITH 1 ARMREST SX WITH TOP CM 209X98 H87
- **03 PATIO**COFFEE TABLE CM 90X90 H25

#### FURNISHING ACCESSORIES

- **04 PATIO**BENCH WITH COFFEE TABLE CM135X90 H41
- **05 TORII NEST OUTDOOR** SWIVEL ARMCHAIRS CM 71X76 H80
- 06 STONY SIDE TABLE CM 67,5X60 H40
- **07 STONY**COFFEE TABLE CM 140X109 H28
- **08 CESAR OUTDOOR**SIDE TABLE MOD. B Ø CM 36 H45
- **09 PILOTIS OUTDOOR** SIDE TABLE Ø CM 27 H55
- 10 JERSEY RUG CM 350X250

### Furnishing accessories

03 PATIO COFFEE TABLE CM 90X90 H25

**04 PATIO**BENCH WITH COFFEE TABLE CM 135X90 H41

TORII NEST OUTDOOR SWIVEL ARMCHAIRS CM 71X76 H80

06 STONY SIDE TABLE CM 67,5X60 H40

07 STONY COFFEE TABLE CM 140X109 H28

08 CESAR OUTDOOR SIDE TABLE MOD. B - Ø CM 36 H45

09 PILOTIS OUTDOOR SIDE TABLE Ø CM 27 H55

10 JERSEY RUG CM 350X250