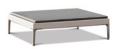

#### SOFA ARRANGEMENT

- 01 PATIO DAYBED-SOFA DX WITH TOP CM 286X119 H87
- 02 PATIO ELEMENT WITH 1 ARMREST SX WITH TOP CM 209X98 H87
- **03 PATIO**COFFEE TABLE CM 90X90 H25