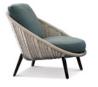

#### FURNISHING ACCESSORIES

03 LIDO CORD OUTDOOR ARMCHAIR CM 88X95 H82

**04 LIDO CORD OUTDOOR** FOOTSTOOL Ø CM 74 H42

- **O5 PILOTIS OUTDOOR**SIDE TABLE Ø CM 27 H45
- 06 STONY COFFEE TABLE CM 101X90 H28
- **07 PILOTIS OUTDOOR** SIDE TABLE Ø CM 27 H55
- 08 JERSEY RUG CM 350X250

### Furnishing accessories

03 LIDO CORD OUTDOOR ARMCHAIR CM 88X95 H82

**04 LIDO CORD OUTDOOR** FOOTSTOOL Ø CM 74 H42

**05 PILOTIS OUTDOOR**SIDE TABLE Ø CM 27 H45

06 STONY COFFEE TABLE CM 101X90 H28

**07 PILOTIS OUTDOOR**SIDE TABLE Ø CM 27 H55