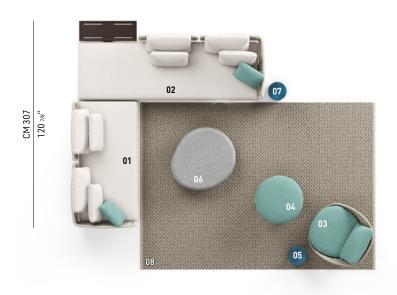

### PATIO - Arrangement 06

#### SOFA ARRANGEMENT

01 PATIO ELEMENT WITH 1 ARMREST SX CM 188X98 H87

02 PATIO OPEN-END ELEMENT WITH ARMREST DX WITH TOP - CM 278X119 H87

#### FURNISHING ACCESSORIES

03 LIDO CORD OUTDOOR ARMCHAIR CM 88X95 H82

**04 LIDO CORD OUTDOOR** FOOTSTOOL Ø CM 74 H42

- **O5 PILOTIS OUTDOOR**SIDE TABLE Ø CM 27 H45
- 06 STONY COFFEE TABLE CM 101X90 H28
- **07 PILOTIS OUTDOOR** SIDE TABLE Ø CM 27 H55
- 08 JERSEY RUG CM 350X250

### Furnishing accessories

03 LIDO CORD OUTDOOR ARMCHAIR CM 88X95 H82

**04 LIDO CORD OUTDOOR** FOOTSTOOL Ø CM 74 H42

**05 PILOTIS OUTDOOR**SIDE TABLE Ø CM 27 H45

06 STONY COFFEE TABLE CM 101X90 H28

**07 PILOTIS OUTDOOR**SIDE TABLE Ø CM 27 H55

08 JERSEY RUG CM 350X250