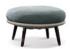

#### FURNISHING ACCESSORIES

03 LIDO CORD OUTDOOR ARMCHAIR CM 88X95 H82

**04 LIDO CORD OUTDOOR** FOOTSTOOL Ø CM 74 H42

- **O5 PILOTIS OUTDOOR**SIDE TABLE Ø CM 27 H45
- 06 STONY COFFEE TABLE CM 101X90 H28
- **07 PILOTIS OUTDOOR** SIDE TABLE Ø CM 27 H55
- 08 JERSEY RUG CM 350X250

### Furnishing accessories

03 LIDO CORD OUTDOOR ARMCHAIR CM 88X95 H82

**04 LIDO CORD OUTDOOR** FOOTSTOOL Ø CM 74 H42

**05 PILOTIS OUTDOOR**SIDE TABLE Ø CM 27 H45

06 STONY COFFEE TABLE CM 101X90 H28

**07 PILOTIS OUTDOOR**SIDE TABLE Ø CM 27 H55