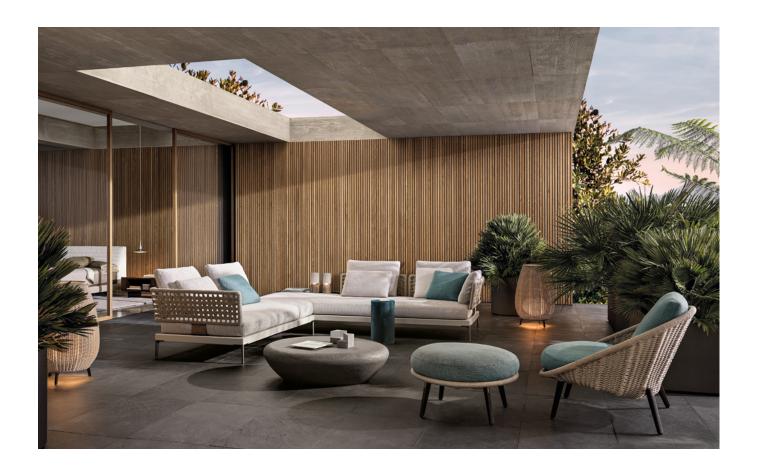

# PATIO 1

#### GAMFRATESI DESIGN

Having explored the use of woods, such as iroko and teak, with Patio, designed by Italian-Danish studio GamFratesi, Minotti proposes an unexpected mix of different materials: aluminium, wood, stone, cord. The outdoor seating system, with its highly versatile modularity, is conceived as a dynamic mosaic, composed of tesserae in simple geometric shapes, which can be pieced together as desired, and reconfigured to suit the available space and the mood to be created.

### PATIO - Arrangement 06

#### SOFA ARRANGEMENT

01 PATIO ELEMENT WITH 1 ARMREST SX CM 188X98 H87

02 PATIO OPEN-END ELEMENT WITH ARMREST DX WITH TOP - CM 278X119 H87

#### FURNISHING ACCESSORIES

03 LIDO CORD OUTDOOR ARMCHAIR CM 88X95 H82

**04 LIDO CORD OUTDOOR** FOOTSTOOL Ø CM 74 H42

- **O5 PILOTIS OUTDOOR**SIDE TABLE Ø CM 27 H45
- 06 STONY COFFEE TABLE CM 101X90 H28
- **07 PILOTIS OUTDOOR** SIDE TABLE Ø CM 27 H55
- 08 JERSEY RUG CM 350X250

### Furnishing accessories

03 LIDO CORD OUTDOOR ARMCHAIR CM 88X95 H82

**04 LIDO CORD OUTDOOR** FOOTSTOOL Ø CM 74 H42

**05 PILOTIS OUTDOOR**SIDE TABLE Ø CM 27 H45

06 STONY COFFEE TABLE CM 101X90 H28

**07 PILOTIS OUTDOOR**SIDE TABLE Ø CM 27 H55

08 JERSEY RUG CM 350X250