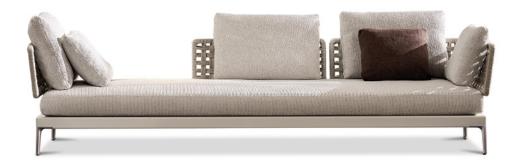

#### SOFA ARRANGEMENT

01 PATIO ELEMENT WITH 1 ARMREST SX CM 188X98 H87

02 PATIO OPEN-END ELEMENT WITH ARMREST DX WITH TOP - CM 278X119 H87