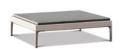

## Furnishing accessories

**02 PATIO**COFFEE TABLE CM 90X90 H25

**05 TORII NEST OUTDOOR** SWIVEL ARMCHAIRS CM 71X76 H80

**06 BELLAGIO OUTDOOR**SIDE TABLE Ø CM 60 H52

07 PILOTIS OUTDOOR SIDE TABLE Ø CM 27 H55

08 STONY COFFEE TABLE CM 140X109 H28

09 JERSEY RUG CM 350X250