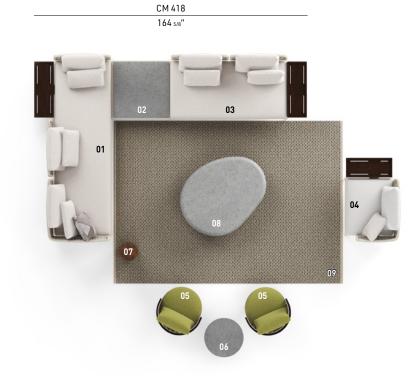

### PATIO - Arrangement 08

#### SOFA ARRANGEMENT

- 01 PATIO DAYBED-SOFA SX WITH TOP CM 286X119 H87
- 02 PATIO COFFEE TABLE CM 90X90 H25
- 03 PATIO ELEMENT WITH 1 ARMREST DX WITH TOP CM 209X98 H87

#### FURNISHING ACCESSORIES

- 04 PATIO SMALL LOVESEAT DX WITH TOP CM 127X83 H87
- **05 TORII NEST OUTDOOR** SWIVEL ARMCHAIRS CM 71X76 H80
- 06 BELLAGIO OUTDOOR SIDE TABLE Ø CM 60 H52
- **O7 PILOTIS OUTDOOR**SIDE TABLE Ø CM 27 H55
- **08 STONY**COFFEE TABLE CM 140X109 H28
- **09 JERSEY** RUG CM 350X250

The arrangement depicted is just one example of the many different compositions possible with our seating systems. We suggest that you contact the nearest Minotti dealer to explore the options most suited to your needs and select the upholstery of your choice from the exclusive Minotti collection.