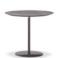

#### FURNISHING ACCESSORIES

- 04 PATIO SMALL LOVESEAT DX WITH TOP CM 127X83 H87
- **05 TORII NEST OUTDOOR** SWIVEL ARMCHAIRS CM 71X76 H80
- 06 BELLAGIO OUTDOOR SIDE TABLE Ø CM 60 H52
- **O7 PILOTIS OUTDOOR**SIDE TABLE Ø CM 27 H55
- **08 STONY**COFFEE TABLE CM 140X109 H28
- **09 JERSEY** RUG CM 350X250

## Furnishing accessories

**02 PATIO**COFFEE TABLE CM 90X90 H25

**05 TORII NEST OUTDOOR** SWIVEL ARMCHAIRS CM 71X76 H80

**06 BELLAGIO OUTDOOR**SIDE TABLE Ø CM 60 H52

07 PILOTIS OUTDOOR SIDE TABLE Ø CM 27 H55