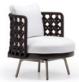

#### FURNISHING ACCESSORIES

- 04 PATIO SMALL LOVESEAT DX WITH TOP CM 127X83 H87
- **05 TORII NEST OUTDOOR** SWIVEL ARMCHAIRS CM 71X76 H80
- 06 BELLAGIO OUTDOOR SIDE TABLE Ø CM 60 H52
- **O7 PILOTIS OUTDOOR**SIDE TABLE Ø CM 27 H55
- **08 STONY**COFFEE TABLE CM 140X109 H28
- **09 JERSEY** RUG CM 350X250

## Furnishing accessories

**02 PATIO**COFFEE TABLE CM 90X90 H25

**05 TORII NEST OUTDOOR** SWIVEL ARMCHAIRS CM 71X76 H80

**06 BELLAGIO OUTDOOR**SIDE TABLE Ø CM 60 H52

07 PILOTIS OUTDOOR SIDE TABLE Ø CM 27 H55