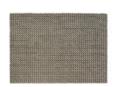

#### FURNISHING ACCESSORIES

- 04 PATIO SMALL LOVESEAT DX WITH TOP CM 127X83 H87
- **05 TORII NEST OUTDOOR** SWIVEL ARMCHAIRS CM 71X76 H80
- 06 BELLAGIO OUTDOOR SIDE TABLE Ø CM 60 H52
- **O7 PILOTIS OUTDOOR**SIDE TABLE Ø CM 27 H55
- **08 STONY**COFFEE TABLE CM 140X109 H28
- **09 JERSEY** RUG CM 350X250

08 STONY COFFEE TABLE CM 140X109 H28

09 JERSEY RUG CM 350X250