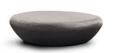

#### FURNISHING ACCESSORIES

- 04 PATIO SMALL LOVESEAT DX WITH TOP CM 127X83 H87
- **05 TORII NEST OUTDOOR** SWIVEL ARMCHAIRS CM 71X76 H80
- 06 BELLAGIO OUTDOOR SIDE TABLE Ø CM 60 H52
- **O7 PILOTIS OUTDOOR**SIDE TABLE Ø CM 27 H55
- **08 STONY**COFFEE TABLE CM 140X109 H28
- **09 JERSEY** RUG CM 350X250

08 STONY COFFEE TABLE CM 140X109 H28

09 JERSEY RUG CM 350X250