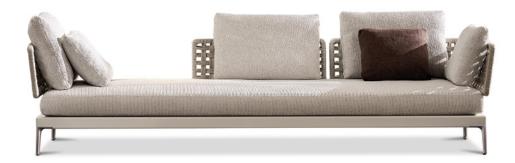

#### GAMFRATESI DESIGN

Having explored the use of woods, such as iroko and teak, with Patio, designed by Italian-Danish studio GamFratesi, Minotti proposes an unexpected mix of different materials: aluminium, wood, stone, cord. The outdoor seating system, with its highly versatile modularity, is conceived as a dynamic mosaic, composed of tesserae in simple geometric shapes, which can be pieced together as desired, and reconfigured to suit the available space and the mood to be created.

#### SOFA ARRANGEMENT

- 01 PATIO DAYBED-SOFA SX WITH TOP CM 286X119 H87
- 02 PATIO COFFEE TABLE CM 90X90 H25
- 03 PATIO ELEMENT WITH 1 ARMREST DX WITH TOP CM 209X98 H87

#### FURNISHING ACCESSORIES

- 04 PATIO SMALL LOVESEAT DX WITH TOP CM 127X83 H87
- **05 TORII NEST OUTDOOR** SWIVEL ARMCHAIRS CM 71X76 H80
- 06 BELLAGIO OUTDOOR SIDE TABLE Ø CM 60 H52
- **O7 PILOTIS OUTDOOR**SIDE TABLE Ø CM 27 H55
- **08 STONY**COFFEE TABLE CM 140X109 H28
- **09 JERSEY** RUG CM 350X250