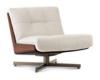

#### FURNISHING ACCESSORIES

- 05 DAIKI ARMCHAIRS WITHOUT ARMRESTS WITH SWIVEL BASE CM 73X91 H69
- **06 DOYLE**COFFEE TABLE Ø CM 150 H25
- **07 SOLID SADDLE-HIDE** SIDE TABLE CM 35X35 H45
- **08 JAMES**SIDE TABLE CM 35X35 H45
- 09 OSAKA CHEVRON RUG CM 504X500