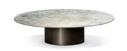

#### FURNISHING ACCESSORIES

- 05 DAIKI ARMCHAIRS WITHOUT ARMRESTS WITH SWIVEL BASE CM 73X91 H69
- **06 DOYLE**COFFEE TABLE Ø CM 150 H25
- **07 SOLID SADDLE-HIDE** SIDE TABLE CM 35X35 H45
- **08 JAMES**SIDE TABLE CM 35X35 H45
- 09 OSAKA CHEVRON RUG CM 504X500

## Furnishing accessories

06 DOYLE COFFEE TABLE Ø CM 150 H25

07 SOLID SADDLE-HIDE SIDE TABLE CM 35X35 H45

**08 JAMES**SIDE TABLE CM 35X35 H45

09 OSAKA CHEVRON RUG CM 504X500