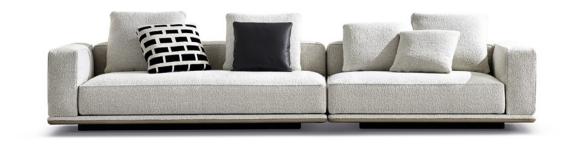

### MARCIO KOGAN / STUDIO MK27 DESIGN

A floating island with square lines that marks the horizon of the living space.

The system by Marcio Kogan / studio mk27 takes shape from a suspended base, a solid thin line covered in leather, fabric or both, on which generous volumetric padded elements rest.

The seemingly simple appearance of Horizonte gives rise to a sophisticated style code that can be used in a wide range of configurations. By combining modules, sloping elements and others with built-in coffee table, an overall narrative that could continue forever without interruption is created.

#### SOFA ARRANGEMENT

- 01 HORIZONTE ELEMENT WITH 1 ARMREST SX CM 232X106 H85
- 02 HORIZONTE ELEMENT WITH 1 ARMREST DX CM 258X106 H85
- **03 HORIZONTE**COFFEE TABLE CM 104X104 H13
- 04 HORIZONTE COFFEE TABLE CM 104X104 H21