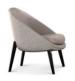

### FURNISHING ACCESSORIES

05 LIDO LOUNGE ARMCHAIRS CM 75X78 H71

- 06 SOLID SADDLE-HIDE SIDE TABLE CM 35X35 H45
- **07 JAMES**SIDE TABLE CM 35X35 H45
- 08 OSAKA CHEVRON RUG CM 616X400

### Furnishing accessories

05 LIDO LOUNGE ARMCHAIRS CM 75X78 H71

**06 SOLID SADDLE-HIDE**SIDE TABLE CM 35X35 H45

**07 JAMES**SIDE TABLE CM 35X35 H45

08 OSAKA CHEVRON RUG CM 616X400