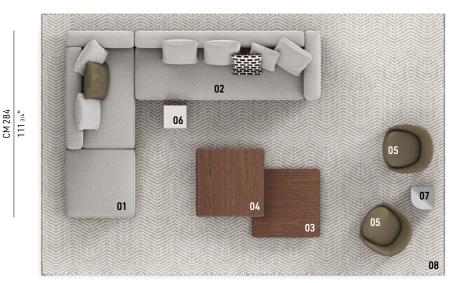

### TWIGGY - Arrangement 02

CM 390

153 1/2"

### SOFA ARRANGEMENT

#### 01 HORIZONTE ELEMENT WITH 1 ARMREST WITH OTTOMAN DX CM 284X106 H85

#### 02 HORIZONTE ELEMENT WITH 1 ARMREST DX CM 284X106 H85

### **03 HORIZONTE**COFFEE TABLE CM 104X104 H13

#### 04 HORIZONTE COFFEE TABLE CM 104X104 H21

### FURNISHING ACCESSORIES

05 LIDO LOUNGE ARMCHAIRS CM 75X78 H71

- 06 SOLID SADDLE-HIDE SIDE TABLE CM 35X35 H45
- **07 JAMES**SIDE TABLE CM 35X35 H45
- 08 OSAKA CHEVRON RUG CM 616X400

### Furnishing accessories

05 LIDO LOUNGE ARMCHAIRS CM 75X78 H71

**06 SOLID SADDLE-HIDE**SIDE TABLE CM 35X35 H45

**07 JAMES**SIDE TABLE CM 35X35 H45

08 OSAKA CHEVRON RUG CM 616X400