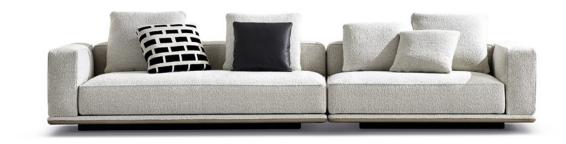

### MARCIO KOGAN / STUDIO MK27 DESIGN

A floating island with square lines that marks the horizon of the living space.

The system by Marcio Kogan / studio mk27 takes shape from a suspended base, a solid thin line covered in leather, fabric or both, on which generous volumetric padded elements rest.

The seemingly simple appearance of Horizonte gives rise to a sophisticated style code that can be used in a wide range of configurations. By combining modules, sloping elements and others with built-in coffee table, an overall narrative that could continue forever without interruption is created.

#### 01 HORIZONTE ELEMENT WITH 1 ARMREST WITH OTTOMAN DX CM 284X106 H85

#### 02 HORIZONTE ELEMENT WITH 1 ARMREST DX CM 284X106 H85