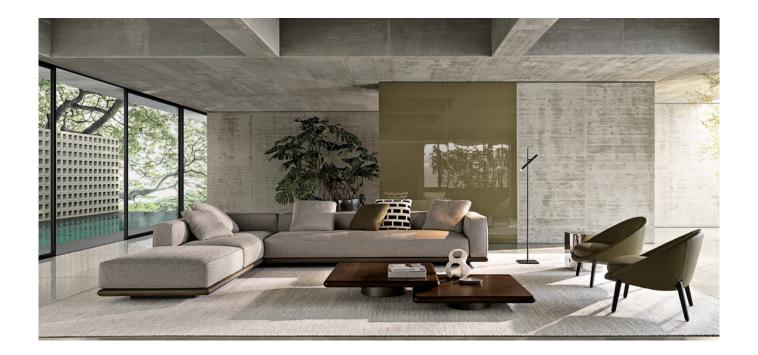

# HORIZONTE

### MARCIO KOGAN / STUDIO MK27 DESIGN

A floating island with square lines that marks the horizon of the living space.

The system by Marcio Kogan / studio mk27 takes shape from a suspended base, a solid thin line covered in leather, fabric or both, on which generous volumetric padded elements rest.

The seemingly simple appearance of Horizonte gives rise to a sophisticated style code that can be used in a wide range of configurations. By combining modules, sloping elements and others with built-in coffee table, an overall narrative that could continue forever without interruption is created.

The arrangement depicted is just one example of the many different compositions possible with our seating systems.

We suggest that you contact the nearest Minotti dealer to explore the options most suited to your needs and select the upholstery of your choice from the exclusive Minotti collection.

### SOFA ARRANGEMENT

#### 01 HORIZONTE ELEMENT WITH 1 ARMREST WITH OTTOMAN DX CM 284X106 H85

#### 02 HORIZONTE ELEMENT WITH 1 ARMREST DX CM 284X106 H85

### **03 HORIZONTE**COFFEE TABLE CM 104X104 H13

#### 04 HORIZONTE COFFEE TABLE CM 104X104 H21

### FURNISHING ACCESSORIES

05 LIDO LOUNGE ARMCHAIRS CM 75X78 H71

- 06 SOLID SADDLE-HIDE SIDE TABLE CM 35X35 H45
- **07 JAMES**SIDE TABLE CM 35X35 H45
- 08 OSAKA CHEVRON RUG CM 616X400

### Furnishing accessories

05 LIDO LOUNGE ARMCHAIRS CM 75X78 H71

**06 SOLID SADDLE-HIDE**SIDE TABLE CM 35X35 H45

**07 JAMES**SIDE TABLE CM 35X35 H45

08 OSAKA CHEVRON RUG CM 616X400