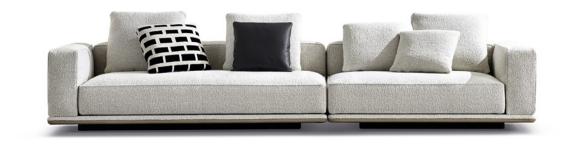

# HORIZONTE

### MARCIO KOGAN / STUDIO MK27 DESIGN

A floating island with square lines that marks the horizon of the living space.

The system by Marcio Kogan / studio mk27 takes shape from a suspended base, a solid thin line covered in leather, fabric or both, on which generous volumetric padded elements rest.

The seemingly simple appearance of Horizonte gives rise to a sophisticated style code that can be used in a wide range of configurations. By combining modules, sloping elements and others with built-in coffee table, an overall narrative that could continue forever without interruption is created.

#### 01 HORIZONTE ELEMENT WITH 1 ARMREST SX CM 232X105 H85

02 HORIZONTE ELEMENT WITH 1 ARMREST WITH TOP SHORT DX CM 232X106 H85