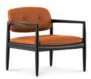

### FURNISHING ACCESSORIES

YOKO
ARMCHAIRS CM 77X75 H73

04 DAIKI ARMCHAIR WITHOUT ARMRESTS WITH SWIVEL BASE CM 73X91 H69 05 GLADSTONE COFFEE TABLE CM 180X105 H25

**06 JAMES**SIDE TABLE CM 35X35 H45

**07 PILOTIS**SIDE TABLE CM Ø 27 H55

## Furnishing accessories

03 YOKO ARMCHAIRS CM 77X75 H73

04 DAIKI ARMCHAIR WITHOUT ARMRESTS WITH SWIVEL BASE CM 73X91 H69

05 GLADSTONE COFFEE TABLE CM 180X105 H25

**06 JAMES**SIDE TABLE CM 35X35 H45

07 PILOTIS SIDE TABLE Ø CM 27 H55