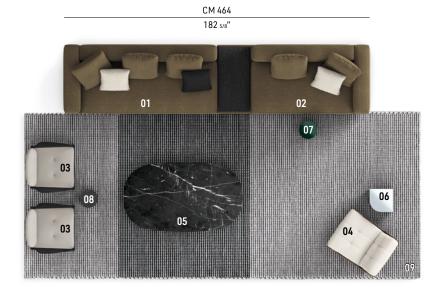

### TWIGGY - Arrangement 05

#### SOFA ARRANGEMENT

#### 01 HORIZONTE ELEMENT WITH 1 ARMREST SX CM 232X105 H85

02 HORIZONTE ELEMENT WITH 1 ARMREST WITH TOP SHORT DX CM 232X106 H85

### FURNISHING ACCESSORIES

YOKO
ARMCHAIRS CM 77X75 H73

04 DAIKI ARMCHAIR WITHOUT ARMRESTS WITH SWIVEL BASE CM 73X91 H69 05 GLADSTONE COFFEE TABLE CM 180X105 H25

**06 JAMES**SIDE TABLE CM 35X35 H45

**07 PILOTIS**SIDE TABLE CM Ø 27 H55

**08 PILOTIS WOOD**SIDE TABLE CM Ø 25 H45

09 OSAKA FLAG RUG CM 600X250

## Furnishing accessories

03 YOKO ARMCHAIRS CM 77X75 H73

04 DAIKI ARMCHAIR WITHOUT ARMRESTS WITH SWIVEL BASE CM 73X91 H69

05 GLADSTONE COFFEE TABLE CM 180X105 H25

**06 JAMES**SIDE TABLE CM 35X35 H45

07 PILOTIS SIDE TABLE Ø CM 27 H55

08 PILOTIS WOOD SIDE TABLE Ø CM 25 H45

09 OSAKA FLAG RUG CM 600X250