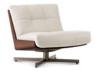

### FURNISHING ACCESSORIES

YOKO
ARMCHAIRS CM 77X75 H73

04 DAIKI ARMCHAIR WITHOUT ARMRESTS WITH SWIVEL BASE CM 73X91 H69 05 GLADSTONE COFFEE TABLE CM 180X105 H25

**06 JAMES**SIDE TABLE CM 35X35 H45

**07 PILOTIS**SIDE TABLE CM Ø 27 H55

## Furnishing accessories

03 YOKO ARMCHAIRS CM 77X75 H73

04 DAIKI ARMCHAIR WITHOUT ARMRESTS WITH SWIVEL BASE CM 73X91 H69

05 GLADSTONE COFFEE TABLE CM 180X105 H25

**06 JAMES**SIDE TABLE CM 35X35 H45

07 PILOTIS SIDE TABLE Ø CM 27 H55