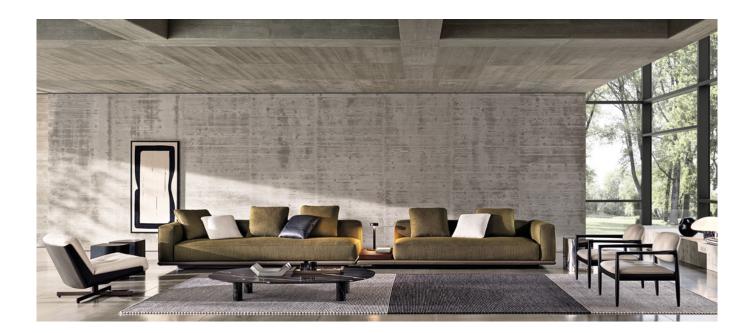

# HORIZONTE

### MARCIO KOGAN / STUDIO MK27 DESIGN

A floating island with square lines that marks the horizon of the living space.

The system by Marcio Kogan / studio mk27 takes shape from a suspended base, a solid thin line covered in leather, fabric or both, on which generous volumetric padded elements rest.

The seemingly simple appearance of Horizonte gives rise to a sophisticated style code that can be used in a wide range of configurations. By combining modules, sloping elements and others with built-in coffee table, an overall narrative that could continue forever without interruption is created.

The arrangement depicted is just one example of the many different compositions possible with our seating systems.

We suggest that you contact the nearest Minotti dealer to explore the options most suited to your needs and select the upholstery of your choice from the exclusive Minotti collection.

### TWIGGY - Arrangement 05

#### SOFA ARRANGEMENT

#### 01 HORIZONTE ELEMENT WITH 1 ARMREST SX CM 232X105 H85

02 HORIZONTE ELEMENT WITH 1 ARMREST WITH TOP SHORT DX CM 232X106 H85