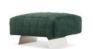

# HORIZONTE

#### MARCIO KOGAN / STUDIO MK27 DESIGN

A floating island with square lines that marks the horizon of the living space.

The system by Marcio Kogan / studio mk27 takes shape from a suspended base, a solid thin line covered in leather, fabric or both, on which generous volumetric padded elements rest.

The seemingly simple appearance of Horizonte gives rise to a sophisticated style code that can be used in a wide range of configurations. By combining modules, sloping elements and others with built-in coffee table, an overall narrative that could continue forever without interruption is created.

#### SOFA ARRANGEMENT

- 01 HORIZONTE ELEMENT WITH 1 ARMREST SX CM 180X106 H85
- 02 HORIZONTE CENTRAL ELEMENT WITH TOP SHORT SX CM 210X106 H85
- **03 HORIZONTE**CHAISE-LONGUE DX CM 158X158 H85