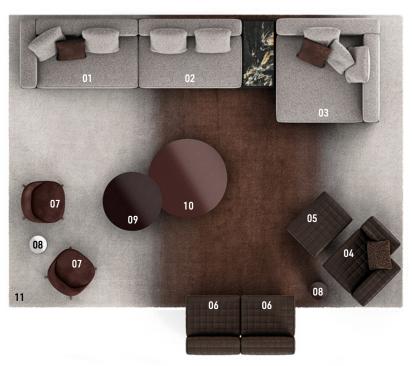

### TWIGGY - Arrangement 06

#### FURNISHING ACCESSORIES

- 14 TWIGGY LARGE ARMCHAIR SX WITH ARMREST CM 110X90 H66
- 05 TWIGGY BENCH CM 84X64 H38
- 06 TWIGGY LARGE ARMCHAIRS CM 84X90 H66
- 07 SENDAI LOUNGE ARMCHAIRS CM 65X67 H67
- 08 PILOTIS SIDE TABLES CM Ø 27 H45
- **09 LELONG**COFFEE TABLE CM Ø 90 H36
- 10 LELONG COFFEE TABLE CM Ø 120 H27
- 11 LANDFIELD STRIPES RUG CM 600X450

### Furnishing accessories

04 TWIGGY LARGE ARMCHAIR SX WITH ARMREST CM 110X90 H66

05 TWIGGY BENCH CM 84X64 H38

06 TWIGGY LARGE ARMCHAIRS CM 84X90 H66

07 SENDAI LOUNGE ARMCHAIRS CM 65X67 H67

08 PILOTIS SIDE TABLES Ø CM 27 H45

09 LELONG COFFEE TABLE Ø CM 90 H36

10 LELONG COFFEE TABLE Ø CM 120 H27

11 LANDFIELD STRIPES RUG CM 600X450