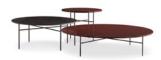

#### FURNISHING ACCESSORIES

- 14 TWIGGY LARGE ARMCHAIR SX WITH ARMREST CM 110X90 H66
- 05 TWIGGY BENCH CM 84X64 H38
- 06 TWIGGY LARGE ARMCHAIRS CM 84X90 H66
- 07 SENDAI LOUNGE ARMCHAIRS CM 65X67 H67
- 08 PILOTIS SIDE TABLES CM Ø 27 H45
- **09 LELONG**COFFEE TABLE CM Ø 90 H36
- 10 LELONG COFFEE TABLE CM Ø 120 H27
- 11 LANDFIELD STRIPES RUG CM 600X450

09 LELONG COFFEE TABLE Ø CM 90 H36

10 LELONG COFFEE TABLE Ø CM 120 H27

11 LANDFIELD STRIPES RUG CM 600X450