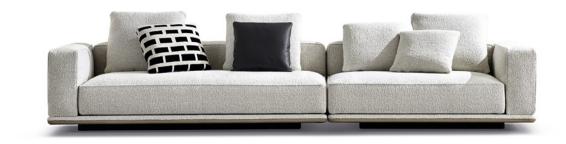

# HORIZONTE

#### MARCIO KOGAN / STUDIO MK27 DESIGN

A floating island with square lines that marks the horizon of the living space.

The system by Marcio Kogan / studio mk27 takes shape from a suspended base, a solid thin line covered in leather, fabric or both, on which generous volumetric padded elements rest.

The seemingly simple appearance of Horizonte gives rise to a sophisticated style code that can be used in a wide range of configurations. By combining modules, sloping elements and others with built-in coffee table, an overall narrative that could continue forever without interruption is created.

#### SOFA ARRANGEMENT

- 01 HORIZONTE ELEMENT WITH 1 ARMREST SX CM 180X106 H85
- 02 HORIZONTE CENTRAL ELEMENT WITH TOP SHORT SX CM 210X106 H85
- **03 HORIZONTE**CHAISE-LONGUE DX CM 158X158 H85