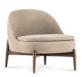

#### FURNISHING ACCESSORIES

- 14 TWIGGY LARGE ARMCHAIR SX WITH ARMREST CM 110X90 H66
- 05 TWIGGY BENCH CM 84X64 H38
- 06 TWIGGY LARGE ARMCHAIRS CM 84X90 H66
- 07 SENDAI LOUNGE ARMCHAIRS CM 65X67 H67
- 08 PILOTIS SIDE TABLES CM Ø 27 H45
- **09 LELONG**COFFEE TABLE CM Ø 90 H36
- 10 LELONG COFFEE TABLE CM Ø 120 H27
- 11 LANDFIELD STRIPES RUG CM 600X450

### Furnishing accessories

04 TWIGGY LARGE ARMCHAIR SX WITH ARMREST CM 110X90 H66

05 TWIGGY BENCH CM 84X64 H38

06 TWIGGY LARGE ARMCHAIRS CM 84X90 H66

07 SENDAI LOUNGE ARMCHAIRS CM 65X67 H67

08 PILOTIS SIDE TABLES Ø CM 27 H45