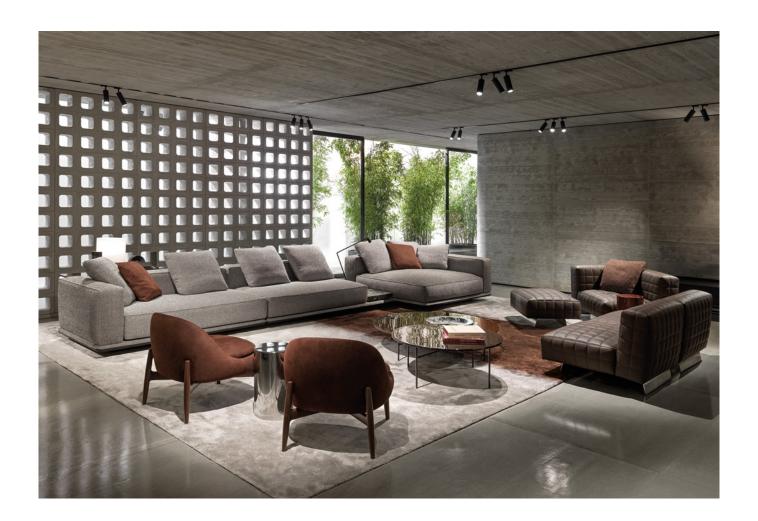

# HORIZONTE

#### MARCIO KOGAN / STUDIO MK27 DESIGN

A floating island with square lines that marks the horizon of the living space.

The system by Marcio Kogan / studio mk27 takes shape from a suspended base, a solid thin line covered in leather, fabric or both, on which generous volumetric padded elements rest.

The seemingly simple appearance of Horizonte gives rise to a sophisticated style code that can be used in a wide range of configurations. By combining modules, sloping elements and others with built-in coffee table, an overall narrative that could continue forever without interruption is created.

#### SOFA ARRANGEMENT

- 01 HORIZONTE ELEMENT WITH 1 ARMREST SX CM 180X106 H85
- 02 HORIZONTE CENTRAL ELEMENT WITH TOP SHORT SX CM 210X106 H85
- **03 HORIZONTE**CHAISE-LONGUE DX CM 158X158 H85

#### FURNISHING ACCESSORIES

- 14 TWIGGY LARGE ARMCHAIR SX WITH ARMREST CM 110X90 H66
- 05 TWIGGY BENCH CM 84X64 H38
- 06 TWIGGY LARGE ARMCHAIRS CM 84X90 H66
- 07 SENDAI LOUNGE ARMCHAIRS CM 65X67 H67
- 08 PILOTIS SIDE TABLES CM Ø 27 H45
- **09 LELONG**COFFEE TABLE CM Ø 90 H36
- 10 LELONG COFFEE TABLE CM Ø 120 H27
- 11 LANDFIELD STRIPES RUG CM 600X450

09 LELONG COFFEE TABLE Ø CM 90 H36

10 LELONG COFFEE TABLE Ø CM 120 H27

11 LANDFIELD STRIPES RUG CM 600X450