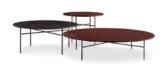

#### FURNISHING ACCESSORIES

- 14 TWIGGY LARGE ARMCHAIR SX WITH ARMREST CM 110X90 H66
- 05 TWIGGY BENCH CM 84X64 H38
- 06 TWIGGY LARGE ARMCHAIRS CM 84X90 H66
- 07 SENDAI LOUNGE ARMCHAIRS CM 65X67 H67
- 08 PILOTIS SIDE TABLES CM Ø 27 H45
- **09 LELONG**COFFEE TABLE CM Ø 90 H36
- 10 LELONG COFFEE TABLE CM Ø 120 H27
- 11 LANDFIELD STRIPES RUG CM 600X450

09 LELONG COFFEE TABLE Ø CM 90 H36

10 LELONG COFFEE TABLE Ø CM 120 H27

11 LANDFIELD STRIPES RUG CM 600X450