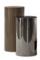

#### FURNISHING ACCESSORIES

- 14 TWIGGY LARGE ARMCHAIR SX WITH ARMREST CM 110X90 H66
- 05 TWIGGY BENCH CM 84X64 H38
- 06 TWIGGY LARGE ARMCHAIRS CM 84X90 H66
- 07 SENDAI LOUNGE ARMCHAIRS CM 65X67 H67
- 08 PILOTIS SIDE TABLES CM Ø 27 H45
- **09 LELONG**COFFEE TABLE CM Ø 90 H36
- 10 LELONG COFFEE TABLE CM Ø 120 H27
- 11 LANDFIELD STRIPES RUG CM 600X450

09 LELONG COFFEE TABLE Ø CM 90 H36

10 LELONG COFFEE TABLE Ø CM 120 H27

11 LANDFIELD STRIPES RUG CM 600X450