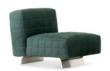

#### FURNISHING ACCESSORIES

- 14 TWIGGY LARGE ARMCHAIR SX WITH ARMREST CM 110X90 H66
- 05 TWIGGY BENCH CM 84X64 H38
- 06 TWIGGY LARGE ARMCHAIRS CM 84X90 H66
- 07 SENDAI LOUNGE ARMCHAIRS CM 65X67 H67
- 08 PILOTIS SIDE TABLES CM Ø 27 H45
- **09 LELONG**COFFEE TABLE CM Ø 90 H36
- 10 LELONG COFFEE TABLE CM Ø 120 H27
- 11 LANDFIELD STRIPES RUG CM 600X450

### Furnishing accessories

04 TWIGGY LARGE ARMCHAIR SX WITH ARMREST CM 110X90 H66

05 TWIGGY BENCH CM 84X64 H38

06 TWIGGY LARGE ARMCHAIRS CM 84X90 H66

07 SENDAI LOUNGE ARMCHAIRS CM 65X67 H67

08 PILOTIS SIDE TABLES Ø CM 27 H45