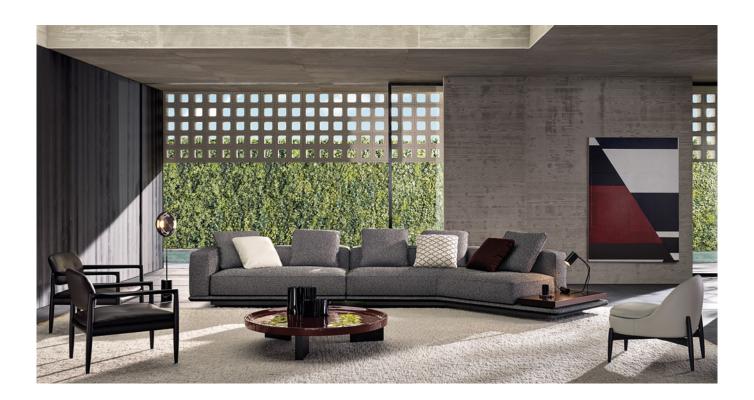

### **HORIZONTE** - Arrangement 07

### SOFA ARRANGEMENT

#### 01 HORIZONTE ELEMENT WITH 1 ARMREST SX CM 180X106 H85

02 HORIZONTE INCLINED CENTRAL ELEMENT SX WITH TOP SHORT CM 302X180 H85

#### FURNISHING ACCESSORIES

YOKO
ARMCHAIRS CM 77X75 H73

04 DAIKI ARMCHAIR WITHOUT ARMRESTS WITH SWIVEL BASE CM 73X91 H69

DAIKI FOOTSTOOL WITH BASE CM 68X64 H40 06 PILOTIS WOOD SIDE TABLE CM Ø 25 H45

**07 JAMES**SIDE TABLE CM 35X35 H45

**08 LOUVER**COFFEE TABLE CM Ø 120 H25

**09 LOUVER**COFFEE TABLE CM Ø 90 H35

10 CROSS FLAG RUG CM 600X300