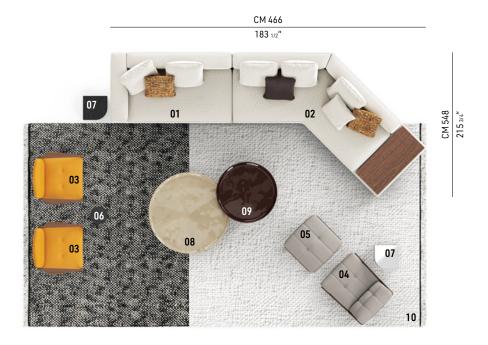

### **HORIZONTE** - Arrangement 07

### SOFA ARRANGEMENT

#### 01 HORIZONTE ELEMENT WITH 1 ARMREST SX CM 180X106 H85

02 HORIZONTE INCLINED CENTRAL ELEMENT SX WITH TOP SHORT CM 302X180 H85

#### FURNISHING ACCESSORIES

YOKO
ARMCHAIRS CM 77X75 H73

04 DAIKI ARMCHAIR WITHOUT ARMRESTS WITH SWIVEL BASE CM 73X91 H69

DAIKI FOOTSTOOL WITH BASE CM 68X64 H40 06 PILOTIS WOOD SIDE TABLE CM Ø 25 H45

**07 JAMES**SIDE TABLE CM 35X35 H45

**08 LOUVER**COFFEE TABLE CM Ø 120 H25

**09 LOUVER**COFFEE TABLE CM Ø 90 H35

10 CROSS FLAG RUG CM 600X300