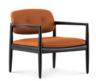

#### FURNISHING ACCESSORIES

YOKO
ARMCHAIRS CM 77X75 H73

04 DAIKI ARMCHAIR WITHOUT ARMRESTS WITH SWIVEL BASE CM 73X91 H69

DAIKI FOOTSTOOL WITH BASE CM 68X64 H40 06 PILOTIS WOOD SIDE TABLE CM Ø 25 H45

**07 JAMES**SIDE TABLE CM 35X35 H45

## Furnishing accessories

03 YOKO ARMCHAIRS CM 77X75 H73

04 DAIKI ARMCHAIR WITHOUT ARMRESTS WITH SWIVEL BASE CM 73X91 H69

**DAIKI**FOOTSTOOL WITH BASE
CM 68X64 H40

06 PILOTIS WOOD SIDE TABLE Ø CM 25 H45

**07 JAMES**SIDE TABLES CM 35X35 H45