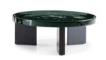

**08 LOUVER**COFFEE TABLE CM Ø 120 H25

**09 LOUVER**COFFEE TABLE CM Ø 90 H35

10 CROSS FLAG RUG CM 600X300

08 LOUVER COFFEE TABLE Ø CM 120 H25

09 LOUVER COFFEE TABLE Ø CM 90 H35

10 CROSS FLAG RUG CM 600X300