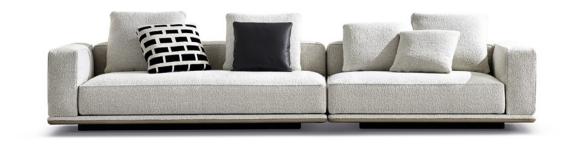

### MARCIO KOGAN / STUDIO MK27 DESIGN

A floating island with square lines that marks the horizon of the living space.

The system by Marcio Kogan / studio mk27 takes shape from a suspended base, a solid thin line covered in leather, fabric or both, on which generous volumetric padded elements rest.

The seemingly simple appearance of Horizonte gives rise to a sophisticated style code that can be used in a wide range of configurations. By combining modules, sloping elements and others with built-in coffee table, an overall narrative that could continue forever without interruption is created.

#### 01 HORIZONTE ELEMENT WITH 1 ARMREST SX CM 180X106 H85

02 HORIZONTE INCLINED CENTRAL ELEMENT SX WITH TOP SHORT CM 302X180 H85