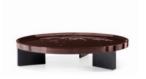

**08 LOUVER**COFFEE TABLE CM Ø 120 H25

**09 LOUVER**COFFEE TABLE CM Ø 90 H35

10 CROSS FLAG RUG CM 600X300

08 LOUVER COFFEE TABLE Ø CM 120 H25

09 LOUVER COFFEE TABLE Ø CM 90 H35

10 CROSS FLAG RUG CM 600X300