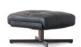

#### 01 HORIZONTE ELEMENT WITH 1 ARMREST SX CM 180X106 H85

02 HORIZONTE INCLINED CENTRAL ELEMENT SX WITH TOP SHORT CM 302X180 H85