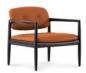

#### FURNISHING ACCESSORIES

**YOKO**ARMCHAIRS CM 77X75 H73

06 SENDAI LOUNGE SOFA CM 156X79 H67

**07 SENDAI**LOUNGE ARMCHAIRS CM 65X67 H67

**04 LOUVER**COFFEE TABLE Ø CM 120 H25

**05 JAMES**SIDE TABLES CM 35X35 H45

## Furnishing accessories

03 YOKO ARMCHAIRS CM 77X75 H73

**04 LOUVER** COFFEE TABLE Ø CM 120 H25

**05 JAMES**SIDE TABLES CM 35X35 H45

06 SENDAI LOUNGE SOFA CM 156X79 H67

07 SENDAI LOUNGE ARMCHAIRS CM 65X67 H67