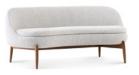

#### FURNISHING ACCESSORIES

**YOKO**ARMCHAIRS CM 77X75 H73

06 SENDAI LOUNGE SOFA CM 156X79 H67

**07 SENDAI**LOUNGE ARMCHAIRS CM 65X67 H67

**04 LOUVER**COFFEE TABLE Ø CM 120 H25

**05 JAMES**SIDE TABLES CM 35X35 H45

## Furnishing accessories

03 YOKO ARMCHAIRS CM 77X75 H73

**04 LOUVER** COFFEE TABLE Ø CM 120 H25

**05 JAMES**SIDE TABLES CM 35X35 H45

06 SENDAI LOUNGE SOFA CM 156X79 H67

07 SENDAI LOUNGE ARMCHAIRS CM 65X67 H67