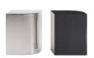

08 OLIVER LOUNGE TABLE Ø CM 120 H66

**09 PILOTIS WOOD**SIDE TABLES Ø CM 25 H45

10 SUPERQUADRA VERTICAL CABINET CM 105X45 H141

11 OSAKA CHEVRON RUGS CM 392X400

08 OLIVER LOUNGE TABLE Ø CM 120 H66

09 PILOTIS WOOD SIDE TABLE Ø CM 25 H45

10 SUPERQUADRA VERTICAL CABINET CM 105X45 141

11 OSAKA CHEVRON RUGS CM 616X400