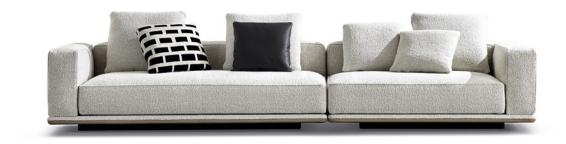

# HORIZONTE

### MARCIO KOGAN / STUDIO MK27 DESIGN

A floating island with square lines that marks the horizon of the living space.

The system by Marcio Kogan / studio mk27 takes shape from a suspended base, a solid thin line covered in leather, fabric or both, on which generous volumetric padded elements rest.

The seemingly simple appearance of Horizonte gives rise to a sophisticated style code that can be used in a wide range of configurations. By combining modules, sloping elements and others with built-in coffee table, an overall narrative that could continue forever without interruption is created.

#### 01 HORIZONTE INCLINED CENTRAL ELEMENT DX WITH TOP SHORT CM 302X180 H85

02 HORIZONTE ELEMENT WITH 1 ARMREST DX CM 180X106 H85