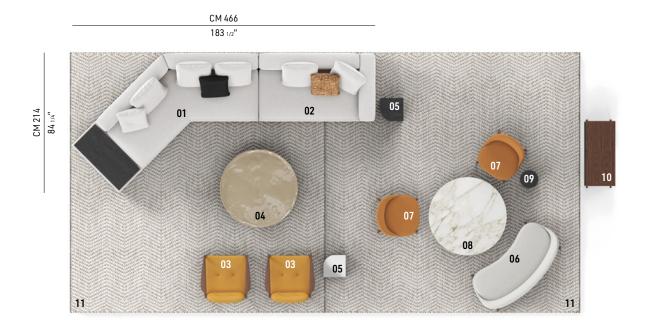

### TWIGGY - Arrangement 11

#### SOFA ARRANGEMENT

#### 01 HORIZONTE INCLINED CENTRAL ELEMENT DX WITH TOP SHORT CM 302X180 H85

02 HORIZONTE ELEMENT WITH 1 ARMREST DX CM 180X106 H85

#### FURNISHING ACCESSORIES

**YOKO**ARMCHAIRS CM 77X75 H73

06 SENDAI LOUNGE SOFA CM 156X79 H67

**07 SENDAI**LOUNGE ARMCHAIRS CM 65X67 H67

**04 LOUVER**COFFEE TABLE Ø CM 120 H25

**05 JAMES**SIDE TABLES CM 35X35 H45

08 OLIVER LOUNGE TABLE Ø CM 120 H66

**09 PILOTIS WOOD**SIDE TABLES Ø CM 25 H45

10 SUPERQUADRA VERTICAL CABINET CM 105X45 H141

11 OSAKA CHEVRON RUGS CM 392X400

## Furnishing accessories

03 YOKO ARMCHAIRS CM 77X75 H73

**04 LOUVER** COFFEE TABLE Ø CM 120 H25

**05 JAMES**SIDE TABLES CM 35X35 H45

06 SENDAI LOUNGE SOFA CM 156X79 H67

07 SENDAI LOUNGE ARMCHAIRS CM 65X67 H67

08 OLIVER LOUNGE TABLE Ø CM 120 H66

09 PILOTIS WOOD SIDE TABLE Ø CM 25 H45

10 SUPERQUADRA VERTICAL CABINET CM 105X45 141

11 OSAKA CHEVRON RUGS CM 616X400