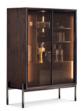

08 OLIVER LOUNGE TABLE Ø CM 120 H66

09 PILOTIS WOOD SIDE TABLE Ø CM 25 H45

10 SUPERQUADRA VERTICAL CABINET CM 105X45 141

11 OSAKA CHEVRON RUGS CM 616X400