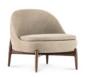

#### FURNISHING ACCESSORIES

**YOKO**ARMCHAIRS CM 77X75 H73

06 SENDAI LOUNGE SOFA CM 156X79 H67

**07 SENDAI**LOUNGE ARMCHAIRS CM 65X67 H67

**04 LOUVER**COFFEE TABLE Ø CM 120 H25

**05 JAMES**SIDE TABLES CM 35X35 H45

## Furnishing accessories

03 YOKO ARMCHAIRS CM 77X75 H73

**04 LOUVER** COFFEE TABLE Ø CM 120 H25

**05 JAMES**SIDE TABLES CM 35X35 H45

06 SENDAI LOUNGE SOFA CM 156X79 H67

07 SENDAI LOUNGE ARMCHAIRS CM 65X67 H67