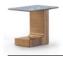

#### FURNISHING ACCESSORIES

- 05 TORII NEST OUTDOOR ARMCHAIRS CM 71X76 H80
- 06 WARHOL IROKO NATURE ARMCHAIRS CM 70X75 H77
- **07 ALISON IROKO NATURE** OTTOMAN CM 97,5X97,5 H40
- 08 ALISON IROKO NATURE COFFEE TABLE CM 97,5X97,5 H22
- 09 BLOCK OUTDOOR SIDE TABLE CM 55X40 H45
- 10 WARREN OUTDOOR SIDE TABLE Ø CM 35 H55
- 11 ISOLE COFFEE TABLE CM 50X43,5 H42
- 12 ISOLE COFFEE TABLE CM 125X120 H32
- 13 BLOCK OUTDOOR SIDE TABLE CM 100X50 H40
- 14 JERSEY RUGS CM 350X250

10 WARREN OUTDOOR SIDE TABLE Ø CM 35 H55

11 ISOLE COFFEE TABLE CM 50X43,5 H42

12 ISOLE COFFEE TABLE CM 125X120 H32

09 BLOCK OUTDOOR SIDE TABLE CM 55X40 H45

13 BLOCK OUTDOOR SIDE TABLE CM 100X50 H40

14 JERSEY RUGS CM 350X250