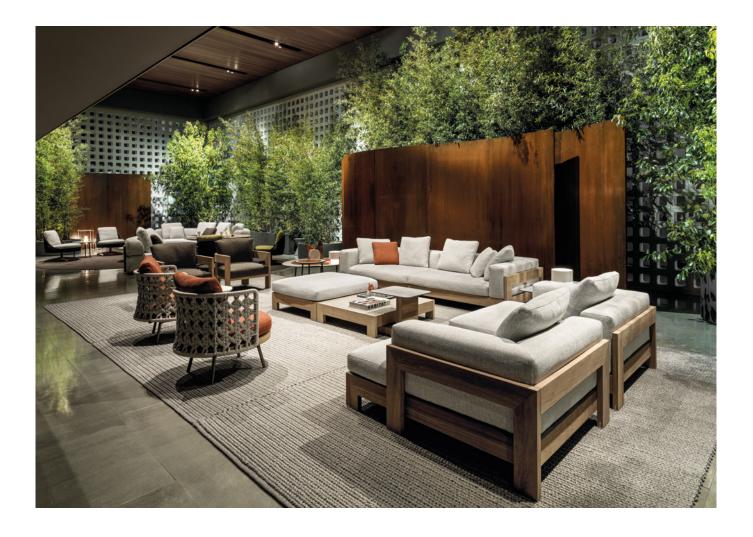

# ALISON IROKO NATURE

RODOLFO DORDONI WITH ROBERTO MINOTTI DESIGN

Created in 2006 as the first furnishing piece of Minotti's outdoor collection, Alison Iroko evolves with an additional finish that makes it even more natural and easy to blend into green and open-air spaces.

When combined with the other elements in the collection, the value of this seating system as a timeless piece is clear, and, thanks to its very strong identity, becomes an icon of outdoor furniture, lending itself to various possibilities in terms of how it is configured, mixed and matched.

The arrangement depicted is just one example of the many different compositions possible with our seating systems. We suggest that you contact the nearest Minotti dealer to explore the options most suited to your needs and select the upholstery of your choice from the exclusive Minotti collection.