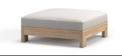

#### FURNISHING ACCESSORIES

- 05 TORII NEST OUTDOOR ARMCHAIRS CM 71X76 H80
- 06 WARHOL IROKO NATURE ARMCHAIRS CM 70X75 H77
- **07 ALISON IROKO NATURE** OTTOMAN CM 97,5X97,5 H40
- 08 ALISON IROKO NATURE COFFEE TABLE CM 97,5X97,5 H22
- 09 BLOCK OUTDOOR SIDE TABLE CM 55X40 H45
- 10 WARREN OUTDOOR SIDE TABLE Ø CM 35 H55
- 11 ISOLE COFFEE TABLE CM 50X43,5 H42
- 12 ISOLE COFFEE TABLE CM 125X120 H32
- 13 BLOCK OUTDOOR SIDE TABLE CM 100X50 H40
- 14 JERSEY RUGS CM 350X250

### Furnishing accessories

05 TORII NEST OUTDOOR ARMCHAIRS CM 71X76 H80 06 WARHOL IROKO NATURE ARMCHAIRS CM 70X75 H77

07 ALISON IROKO NATURE POUF CM 97,5X97,5 H40

08 ALISON IROKO NATURE COFFEE TABLE CM 97,5X97,5 H22