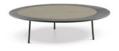

#### FURNISHING ACCESSORIES

- 05 TORII NEST OUTDOOR ARMCHAIRS CM 71X76 H80
- 06 WARHOL IROKO NATURE ARMCHAIRS CM 70X75 H77
- **07 ALISON IROKO NATURE** OTTOMAN CM 97,5X97,5 H40
- 08 ALISON IROKO NATURE COFFEE TABLE CM 97,5X97,5 H22
- 09 BLOCK OUTDOOR SIDE TABLE CM 55X40 H45
- 10 WARREN OUTDOOR SIDE TABLE Ø CM 35 H55
- 11 ISOLE COFFEE TABLE CM 50X43,5 H42
- 12 ISOLE COFFEE TABLE CM 125X120 H32
- 13 BLOCK OUTDOOR SIDE TABLE CM 100X50 H40
- 14 JERSEY RUGS CM 350X250

### Furnishing accessories

05 TORII NEST OUTDOOR ARMCHAIRS CM 71X76 H80 06 WARHOL IROKO NATURE ARMCHAIRS CM 70X75 H77

07 ALISON IROKO NATURE POUF CM 97,5X97,5 H40

08 ALISON IROKO NATURE COFFEE TABLE CM 97,5X97,5 H22