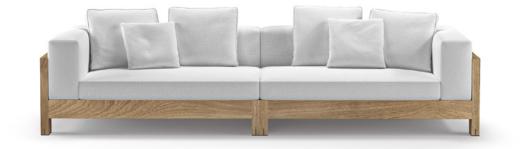

# ALISON IROKO NATURE

RODOLFO DORDONI WITH ROBERTO MINOTTI DESIGN

Created in 2006 as the first furnishing piece of Minotti's outdoor collection, Alison Iroko evolves with an additional finish that makes it even more natural and easy to blend into green and open-air spaces.

When combined with the other elements in the collection, the value of this seating system as a timeless piece is clear, and, thanks to its very strong identity, becomes an icon of outdoor furniture, lending itself to various possibilities in terms of how it is configured, mixed and matched.

#### SOFA ARRANGEMENT

- 01 ALISON IROKO NATURE ELEMENT WITH 1 ARMREST SX CM 160X97,5 H82
- 02 ALISON IROKO NATURE ELEMENT WITH 1 ARMREST DX CM 160X97,5 H82
- 03 ALISON IROKO NATURE CHAISE-LONGUE SOFA DX CM 140X97,5 H82
- 04 ALISON IROKO NATURE CHAISE-LONGUE SOFA SX CM 140X97,5 H82