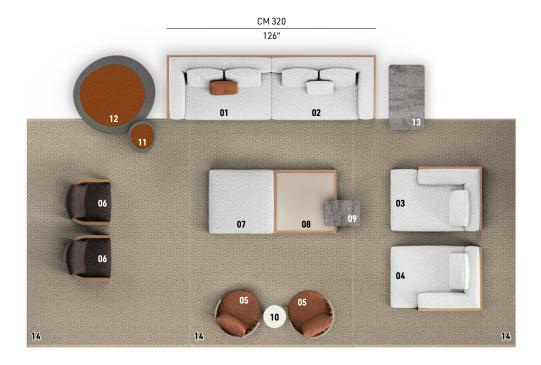

The arrangement depicted is just one example of the many different compositions possible with our seating systems. We suggest that you contact the nearest Minotti dealer to explore the options most suited to your needs and select the upholstery of your choice from the exclusive Minotti collection.

### ALISON IROKO NATURE - Arrangement 02

#### SOFA ARRANGEMENT

- 01 ALISON IROKO NATURE ELEMENT WITH 1 ARMREST SX CM 160X97,5 H82
- 02 ALISON IROKO NATURE ELEMENT WITH 1 ARMREST DX CM 160X97,5 H82
- 03 ALISON IROKO NATURE CHAISE-LONGUE SOFA DX CM 140X97,5 H82
- 04 ALISON IROKO NATURE CHAISE-LONGUE SOFA SX CM 140X97,5 H82

#### FURNISHING ACCESSORIES

- 05 TORII NEST OUTDOOR ARMCHAIRS CM 71X76 H80
- 06 WARHOL IROKO NATURE ARMCHAIRS CM 70X75 H77
- **07 ALISON IROKO NATURE** OTTOMAN CM 97,5X97,5 H40
- 08 ALISON IROKO NATURE COFFEE TABLE CM 97,5X97,5 H22
- 09 BLOCK OUTDOOR SIDE TABLE CM 55X40 H45
- 10 WARREN OUTDOOR SIDE TABLE Ø CM 35 H55
- 11 ISOLE COFFEE TABLE CM 50X43,5 H42
- 12 ISOLE COFFEE TABLE CM 125X120 H32
- 13 BLOCK OUTDOOR SIDE TABLE CM 100X50 H40
- 14 JERSEY RUGS CM 350X250