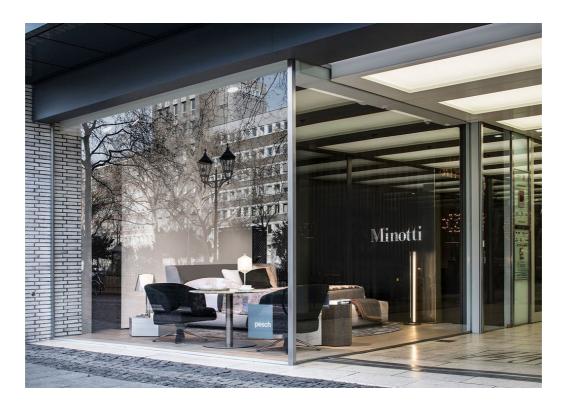

## JANUARY 2017 COLOGNE, THE 2016 COLLECTION ON DISPLAY AT THE PESCH SHOWROOM

The showroom window and a large part of the display space at the Pesch showroom in Cologne - consistently a landmark destination for design enthusiasts – are dedicated to the presentation of the 2016 Collection, coordinated by Rodolfo Dordoni and star of the stand at IMM Cologne.

An elegant suite, featuring the Reeves Bed, flanked by an Aeron coffee table, Reeves "Small" swivel armchairs, and the Bellagio "Lounge" coffee table, was staged in the main showroom window on Kaiser Wilhelm Ring.