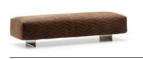

#### FURNISHING ACCESSORIES

- 03 FYNN SADDLE-HIDE ARMCHAIRS CM 82X93 H76
- 04 SOLID STORAGE COFFEE TABLE WITH 1 DRAWER CM 100X50 H30
- 05 KYLE SIDE TABLE CM 40X40 H38
- 06 MATTIA COFFEE TABLE CM 140X140 H28
- 07 QUINCY CHEVRON OTTOMAN CM 168X52 H38
- 08 FLIRT SIDE TABLE CM 37X30 H52
- 09 BOTECO LIVING HORIZONTAL SIDEBOARD WITH 2 DOORS CM 280X50 H60
- 10 DIBBETS BARCODE RUG CM 500X400

### Furnishing accessories

03 FYNN SADDLE-HIDE ARMCHAIRS CM 82X93 H76

04 SOLID STORAGE COFFEE TABLE WITH 1 DRAWER CM 100X50 H30

05 KYLE SIDE TABLE CM 40X40 H38

06 MATTIA COFFEE TABLE CM 140X140 H28

07

QUINCY CHEVRON OTTOMAN CM 168X52 H38

08 FLIRT SIDE TABLE CM 37X30 H52

09 BOTECO LIVING HORIZONTAL SIDEBOARD WITH 2 DOORS CM 280X50 H60

10 DIBBETS BARCODE RUG CM 500X400