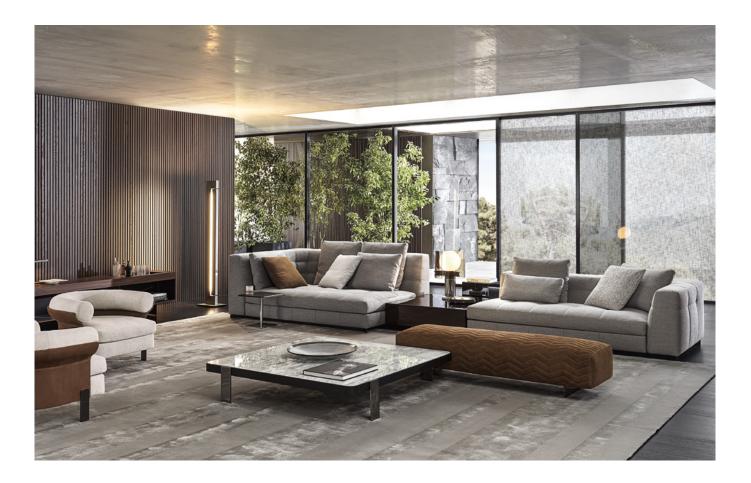

#### **BLAZER** — Arrangement 01

#### SOFA ARRANGEMENT

- 01 BLAZER SOFA CHAISE-LONGUE "HIGH" SX CM 213X143 H92
- 02 BLAZER ELEMENT WITH 1 ARMREST DX CM 213X108 H86

#### FURNISHING ACCESSORIES

- 03 FYNN SADDLE-HIDE ARMCHAIRS CM 82X93 H76
- 04 SOLID STORAGE COFFEE TABLE WITH 1 DRAWER CM 100X50 H30
- 05 KYLE SIDE TABLE CM 40X40 H38
- 06 MATTIA COFFEE TABLE CM 140X140 H28
- 07 QUINCY CHEVRON OTTOMAN CM 168X52 H38
- 08 FLIRT SIDE TABLE CM 37X30 H52
- 09 BOTECO LIVING HORIZONTAL SIDEBOARD WITH 2 DOORS CM 280X50 H60
- 10 DIBBETS BARCODE RUG CM 500X400

### Furnishing accessories

03 FYNN SADDLE-HIDE ARMCHAIRS CM 82X93 H76

04 SOLID STORAGE COFFEE TABLE WITH 1 DRAWER CM 100X50 H30

05 KYLE SIDE TABLE CM 40X40 H38

06 MATTIA COFFEE TABLE CM 140X140 H28

07

QUINCY CHEVRON OTTOMAN CM 168X52 H38

08 FLIRT SIDE TABLE CM 37X30 H52

09 BOTECO LIVING HORIZONTAL SIDEBOARD WITH 2 DOORS CM 280X50 H60

10 DIBBETS BARCODE RUG CM 500X400