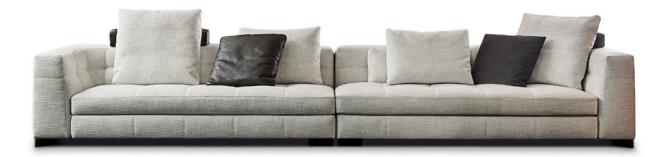

#### **BLAZER** — Arrangement 01

#### SOFA ARRANGEMENT

- 01 BLAZER SOFA CHAISE-LONGUE "HIGH" SX CM 213X143 H92
- 02 BLAZER ELEMENT WITH 1 ARMREST DX CM 213X108 H86