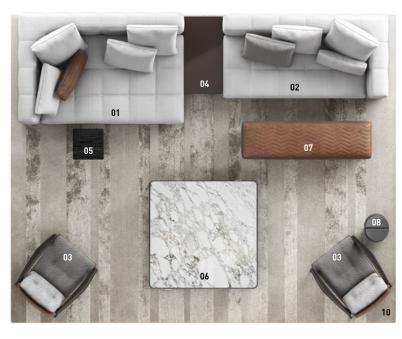

#### FURNISHING ACCESSORIES

- 03 FYNN SADDLE-HIDE ARMCHAIRS CM 82X93 H76
- 04 SOLID STORAGE COFFEE TABLE WITH 1 DRAWER CM 100X50 H30
- 05 KYLE SIDE TABLE CM 40X40 H38
- 06 MATTIA COFFEE TABLE CM 140X140 H28
- 07 QUINCY CHEVRON OTTOMAN CM 168X52 H38
- 08 FLIRT SIDE TABLE CM 37X30 H52
- 09 BOTECO LIVING HORIZONTAL SIDEBOARD WITH 2 DOORS CM 280X50 H60
- 10 DIBBETS BARCODE RUG CM 500X400

### Furnishing accessories

03 FYNN SADDLE-HIDE ARMCHAIRS CM 82X93 H76

04 SOLID STORAGE COFFEE TABLE WITH 1 DRAWER CM 100X50 H30

05 KYLE SIDE TABLE CM 40X40 H38

06 MATTIA COFFEE TABLE CM 140X140 H28

07

QUINCY CHEVRON OTTOMAN CM 168X52 H38

08 FLIRT SIDE TABLE CM 37X30 H52

09 BOTECO LIVING HORIZONTAL SIDEBOARD WITH 2 DOORS CM 280X50 H60

10 DIBBETS BARCODE RUG CM 500X400