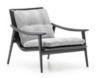

#### FURNISHING ACCESSORIES

- 03 FYNN SADDLE-HIDE ARMCHAIRS CM 82X93 H76
- 04 SOLID STORAGE COFFEE TABLE WITH 1 DRAWER CM 100X50 H30
- 05 KYLE SIDE TABLE CM 40X40 H38
- 06 MATTIA COFFEE TABLE CM 140X140 H28
- 07 QUINCY CHEVRON OTTOMAN CM 168X52 H38
- 08 FLIRT SIDE TABLE CM 37X30 H52
- 09 BOTECO LIVING HORIZONTAL SIDEBOARD WITH 2 DOORS CM 280X50 H60
- 10 DIBBETS BARCODE RUG CM 500X400

### Furnishing accessories

03 FYNN SADDLE-HIDE ARMCHAIRS CM 82X93 H76

04 SOLID STORAGE COFFEE TABLE WITH 1 DRAWER CM 100X50 H30

05 KYLE SIDE TABLE CM 40X40 H38

06 MATTIA COFFEE TABLE CM 140X140 H28

07

QUINCY CHEVRON OTTOMAN CM 168X52 H38