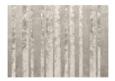

#### FURNISHING ACCESSORIES

- 03 FYNN SADDLE-HIDE ARMCHAIRS CM 82X93 H76
- 04 SOLID STORAGE COFFEE TABLE WITH 1 DRAWER CM 100X50 H30
- 05 KYLE SIDE TABLE CM 40X40 H38
- 06 MATTIA COFFEE TABLE CM 140X140 H28
- 07 QUINCY CHEVRON OTTOMAN CM 168X52 H38
- 08 FLIRT SIDE TABLE CM 37X30 H52
- 09 BOTECO LIVING HORIZONTAL SIDEBOARD WITH 2 DOORS CM 280X50 H60
- 10 DIBBETS BARCODE RUG CM 500X400

08 FLIRT SIDE TABLE CM 37X30 H52

09 BOTECO LIVING HORIZONTAL SIDEBOARD WITH 2 DOORS CM 280X50 H60

10 DIBBETS BARCODE RUG CM 500X400