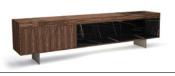

#### FURNISHING ACCESSORIES

- 03 FYNN SADDLE-HIDE ARMCHAIRS CM 82X93 H76
- 04 SOLID STORAGE COFFEE TABLE WITH 1 DRAWER CM 100X50 H30
- 05 KYLE SIDE TABLE CM 40X40 H38
- 06 MATTIA COFFEE TABLE CM 140X140 H28
- 07 QUINCY CHEVRON OTTOMAN CM 168X52 H38
- 08 FLIRT SIDE TABLE CM 37X30 H52
- 09 BOTECO LIVING HORIZONTAL SIDEBOARD WITH 2 DOORS CM 280X50 H60
- 10 DIBBETS BARCODE RUG CM 500X400

08 FLIRT SIDE TABLE CM 37X30 H52

09 BOTECO LIVING HORIZONTAL SIDEBOARD WITH 2 DOORS CM 280X50 H60

10 DIBBETS BARCODE RUG CM 500X400