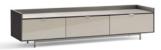

#### FURNISHING ACCESSORIES

- 03 TORII "MEDIUM" SWIVEL ARMCHAIRS Ø CM 88 H72
- 04 TORII SIDE TABLE Ø CM 50 H30
- 05 DARREN LIVING/TV HORIZONTAL SIDEBOARD WITH 3 DRAWERS CM 240X56 H54,5 -LEGS VERSION
- 06 LINHA COFFEE TABLE CM 160X80 H28
- 07 SOLID SIDE TABLE CM 35X35 H45
- 08 OUTLINE RUG CM 450X350

#### Furnishing accessories

03 Torii "Medium" Swivel Armchairs Ø CM 88 H72 04 TORII SIDE TABLE Ø CM 50 H30

05 DARREN LIVING/TV HORIZONTAL SIDEBOARD WITH 3 DRAWERS CM 240X56 H54,5 -LEGS VERSION

07 SOLID SIDE TABLE CM 35X35 H45