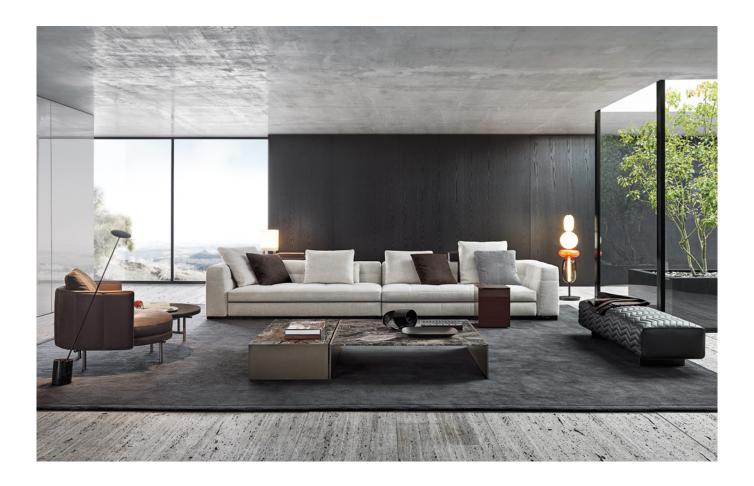

### **BLAZER** — Arrangement 02

#### SOFA ARRANGEMENT

- 01 BLAZER ELEMENT WITH 1 ARMREST SX - CM 178X108 H86
- 02 BLAZER

ELEMENT WITH 1 ARMREST DX - CM 178X108 H86

#### FURNISHING ACCESSORIES

- 03 TORII "MEDIUM" SWIVEL ARMCHAIRS Ø CM 88 H72
- 04 TORII SIDE TABLE Ø CM 50 H30
- 05 DARREN LIVING/TV HORIZONTAL SIDEBOARD WITH 3 DRAWERS CM 240X56 H54,5 -LEGS VERSION
- 06 LINHA COFFEE TABLE CM 160X80 H28
- 07 SOLID SIDE TABLE CM 35X35 H45
- 08 OUTLINE RUG CM 450X350

#### Furnishing accessories

03 Torii "Medium" Swivel Armchairs Ø CM 88 H72 04 TORII SIDE TABLE Ø CM 50 H30

05 DARREN LIVING/TV HORIZONTAL SIDEBOARD WITH 3 DRAWERS CM 240X56 H54,5 -LEGS VERSION

07 SOLID SIDE TABLE CM 35X35 H45

08 OUTLINE RUG CM 450X350

### Settings