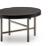

#### FURNISHING ACCESSORIES

- 03 TORII "MEDIUM" SWIVEL ARMCHAIRS Ø CM 88 H72
- 04 TORII SIDE TABLE Ø CM 50 H30
- 05 DARREN LIVING/TV HORIZONTAL SIDEBOARD WITH 3 DRAWERS CM 240X56 H54,5 -LEGS VERSION
- 06 LINHA COFFEE TABLE CM 160X80 H28
- 07 SOLID SIDE TABLE CM 35X35 H45
- 08 OUTLINE RUG CM 450X350