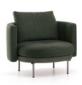

#### FURNISHING ACCESSORIES

- 03 TORII "MEDIUM" SWIVEL ARMCHAIRS Ø CM 88 H72
- 04 TORII SIDE TABLE Ø CM 50 H30
- 05 DARREN LIVING/TV HORIZONTAL SIDEBOARD WITH 3 DRAWERS CM 240X56 H54,5 -LEGS VERSION
- 06 LINHA COFFEE TABLE CM 160X80 H28
- 07 SOLID SIDE TABLE CM 35X35 H45
- 08 OUTLINE RUG CM 450X350

#### Furnishing accessories

03 Torii "Medium" Swivel Armchairs Ø CM 88 H72 04 TORII SIDE TABLE Ø CM 50 H30

05 DARREN LIVING/TV HORIZONTAL SIDEBOARD WITH 3 DRAWERS CM 240X56 H54,5 -LEGS VERSION

07 SOLID SIDE TABLE CM 35X35 H45