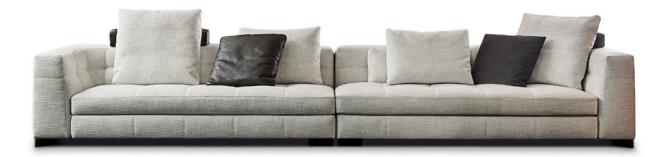

A virtuous combination of its design appeal, visible in the rigorous geometry of its volumes, and the *haute couture* approach exemplified by its precise, meticulous sartorial craftsmanship, Blazer is one of the creations that best expresses the most authentic artisanal attitude of Minotti.

#### SOFA ARRANGEMENT

- 01 BLAZER ELEMENT WITH 1 ARMREST SX - CM 178X108 H86
- 02 BLAZER

ELEMENT WITH 1 ARMREST DX - CM 178X108 H86