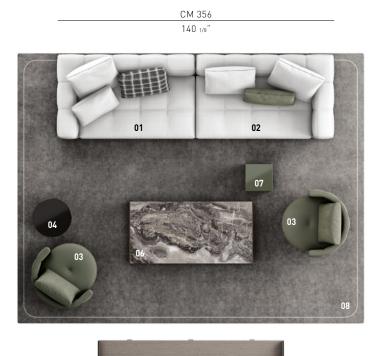

### **BLAZER** — Arrangement 02

#### SOFA ARRANGEMENT

- 01 BLAZER ELEMENT WITH 1 ARMREST SX - CM 178X108 H86
- 02 BLAZER

ELEMENT WITH 1 ARMREST DX - CM 178X108 H86

#### FURNISHING ACCESSORIES

- 03 TORII "MEDIUM" SWIVEL ARMCHAIRS Ø CM 88 H72
- 04 TORII SIDE TABLE Ø CM 50 H30
- 05 DARREN LIVING/TV HORIZONTAL SIDEBOARD WITH 3 DRAWERS CM 240X56 H54,5 -LEGS VERSION
- 06 LINHA COFFEE TABLE CM 160X80 H28
- 07 SOLID SIDE TABLE CM 35X35 H45
- 08 OUTLINE RUG CM 450X350

#### Furnishing accessories

03 Torii "Medium" Swivel Armchairs Ø CM 88 H72 04 TORII SIDE TABLE Ø CM 50 H30

05 DARREN LIVING/TV HORIZONTAL SIDEBOARD WITH 3 DRAWERS CM 240X56 H54,5 -LEGS VERSION

07 SOLID SIDE TABLE CM 35X35 H45

08 OUTLINE RUG CM 450X350