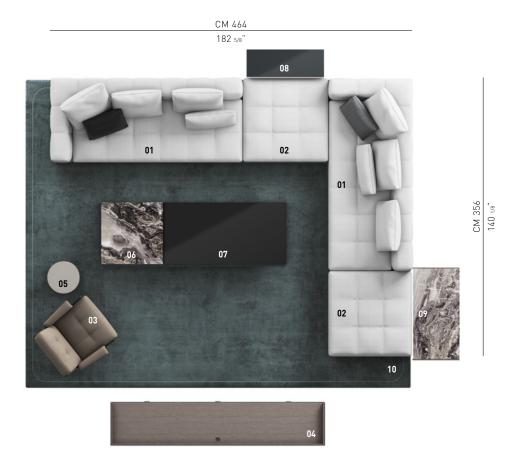

The arrangement depicted is just one example of the many different compositions possible with our seating systems. We suggest that you contact the nearest Minotti dealer to explore the options most suited to your needs and select the upholstery of your choice from the exclusive Minotti collection.

#### SOFA ARRANGEMENT

#### 01 BLAZER ELEMENTS WITH 1 ARMREST SX CM 248X108 H86

02 BLAZER OTTOMANS CM 108X108 H40

#### FURNISHING ACCESSORIES

03 DAIKI ARMCHAIR CM 93X91 H69

- 04 DARREN
  LIVING/TV HORIZONTAL SIDEBOARD
  - WITH 3 DRAWERS CM 277X56 H54,5 -LEGS VERSION
- 05 CESAR SIDE TABLE/OTTOMAN VERSION B Ø CM 36 H45
- COFFEE TABLE CM 80X80 H28
- 07 LIAM COFFEE TABLE CM 160X80 H27,5
- 08 SOLID SIDE TABLE CM 100X35 H45
- 09 LINHA SIDE TABLE CM 120X60 H28
- 10 OUTLINE RUG CM 500X400

### Furnishing accessories

03 DAIKI ARMCHAIR CM 93X91 H69

04 DARREN LIVING/TV HOIZONTAL SIDEBOARD WITH 3 DRAWERS CM 277X56 H54,5 -LEGS VERSION

05 CESAR SIDE TABLE/OTTOMAN VERSION B Ø CM 36 H45

06 LIAM COFFEE TABLE CM 80X80 H28

07 LIAM COFFEE TABLE CM 160X80 H27,5

08 SOLID SIDE TABLE CM 100X35 H45

09 LINHA SIDE TABLE CM 120X60 H28

10 OUTLINE RUG CM 500X400