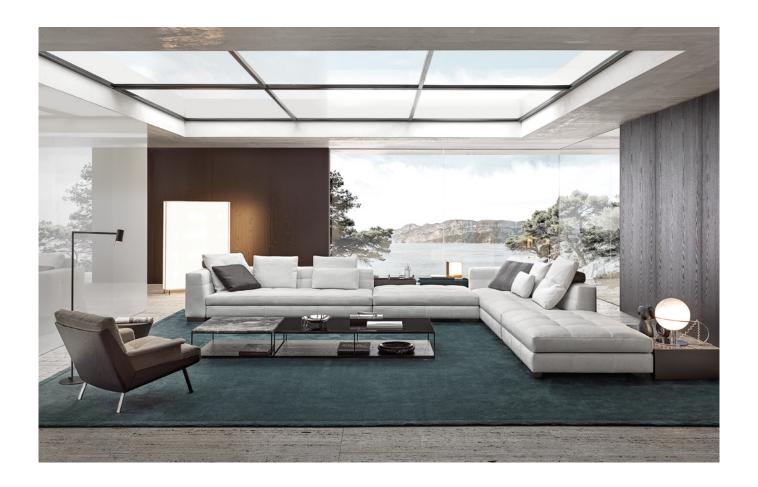

### **BLAZER** — Arrangement 03

#### 01 BLAZER ELEMENTS WITH 1 ARMREST SX CM 248X108 H86

02 BLAZER OTTOMANS CM 108X108 H40

#### FURNISHING ACCESSORIES

03 DAIKI ARMCHAIR CM 93X91 H69

- 04 DARREN
  LIVING/TV HORIZONTAL SIDEBOARD
  - WITH 3 DRAWERS CM 277X56 H54,5 -LEGS VERSION
- 05 CESAR SIDE TABLE/OTTOMAN VERSION B Ø CM 36 H45
- COFFEE TABLE CM 80X80 H28
- 07 LIAM COFFEE TABLE CM 160X80 H27,5
- 08 SOLID SIDE TABLE CM 100X35 H45
- 09 LINHA SIDE TABLE CM 120X60 H28
- 10 OUTLINE RUG CM 500X400

### Furnishing accessories

03 DAIKI ARMCHAIR CM 93X91 H69

04 DARREN LIVING/TV HOIZONTAL SIDEBOARD WITH 3 DRAWERS CM 277X56 H54,5 -LEGS VERSION

05 CESAR SIDE TABLE/OTTOMAN VERSION B Ø CM 36 H45

06 LIAM COFFEE TABLE CM 80X80 H28

07 LIAM COFFEE TABLE CM 160X80 H27,5

08 SOLID SIDE TABLE CM 100X35 H45

09 LINHA SIDE TABLE CM 120X60 H28

10 OUTLINE RUG CM 500X400