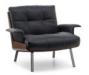

#### FURNISHING ACCESSORIES

03 DAIKI ARMCHAIR CM 93X91 H69

- 04 DARREN
  LIVING/TV HORIZONTAL SIDEBOARD
  - WITH 3 DRAWERS CM 277X56 H54,5 -LEGS VERSION
- 05 CESAR SIDE TABLE/OTTOMAN VERSION B Ø CM 36 H45
- COFFEE TABLE CM 80X80 H28
- 07 LIAM COFFEE TABLE CM 160X80 H27,5
- 08 SOLID SIDE TABLE CM 100X35 H45
- 09 LINHA SIDE TABLE CM 120X60 H28
- 10 OUTLINE RUG CM 500X400

### Furnishing accessories

03 DAIKI ARMCHAIR CM 93X91 H69

04 DARREN LIVING/TV HOIZONTAL SIDEBOARD WITH 3 DRAWERS CM 277X56 H54,5 -LEGS VERSION

05 CESAR SIDE TABLE/OTTOMAN VERSION B Ø CM 36 H45

06 LIAM COFFEE TABLE CM 80X80 H28