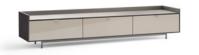

#### FURNISHING ACCESSORIES

03 DAIKI ARMCHAIR CM 93X91 H69

- 04 DARREN
  LIVING/TV HORIZONTAL SIDEBOARD
  - WITH 3 DRAWERS CM 277X56 H54,5 -LEGS VERSION
- 05 CESAR SIDE TABLE/OTTOMAN VERSION B Ø CM 36 H45
- COFFEE TABLE CM 80X80 H28
- 07 LIAM COFFEE TABLE CM 160X80 H27,5
- 08 SOLID SIDE TABLE CM 100X35 H45
- 09 LINHA SIDE TABLE CM 120X60 H28
- 10 OUTLINE RUG CM 500X400

### Furnishing accessories

03 DAIKI ARMCHAIR CM 93X91 H69

04 DARREN LIVING/TV HOIZONTAL SIDEBOARD WITH 3 DRAWERS CM 277X56 H54,5 -LEGS VERSION

05 CESAR SIDE TABLE/OTTOMAN VERSION B Ø CM 36 H45

06 LIAM COFFEE TABLE CM 80X80 H28