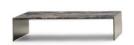

#### FURNISHING ACCESSORIES

03 DAIKI ARMCHAIR CM 93X91 H69

- 04 DARREN
  LIVING/TV HORIZONTAL SIDEBOARD
  - WITH 3 DRAWERS CM 277X56 H54,5 -LEGS VERSION
- 05 CESAR SIDE TABLE/OTTOMAN VERSION B Ø CM 36 H45
- COFFEE TABLE CM 80X80 H28
- 07 LIAM COFFEE TABLE CM 160X80 H27,5
- 08 SOLID SIDE TABLE CM 100X35 H45
- 09 LINHA SIDE TABLE CM 120X60 H28
- 10 OUTLINE RUG CM 500X400

### Furnishing accessories

03 DAIKI ARMCHAIR CM 93X91 H69

04 DARREN LIVING/TV HOIZONTAL SIDEBOARD WITH 3 DRAWERS CM 277X56 H54,5 -LEGS VERSION

05 CESAR SIDE TABLE/OTTOMAN VERSION B Ø CM 36 H45

06 LIAM COFFEE TABLE CM 80X80 H28

07 LIAM COFFEE TABLE CM 160X80 H27,5

08 SOLID SIDE TABLE CM 100X35 H45

09 LINHA SIDE TABLE CM 120X60 H28

10 OUTLINE RUG CM 500X400