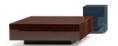

#### 01 BLAZER ELEMENTS WITH 1 ARMREST SX CM 248X108 H86

02 BLAZER OTTOMANS CM 108X108 H40