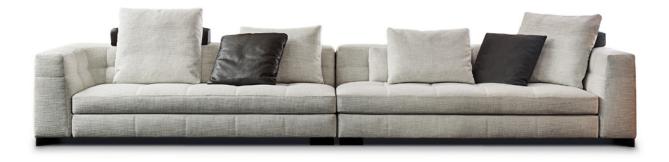

### **BLAZER** — Arrangement 03

#### 01 BLAZER ELEMENTS WITH 1 ARMREST SX CM 248X108 H86

02 BLAZER OTTOMANS CM 108X108 H40