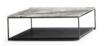

#### FURNISHING ACCESSORIES

03 DAIKI ARMCHAIR CM 93X91 H69

- 04 DARREN
  LIVING/TV HORIZONTAL SIDEBOARD
  - WITH 3 DRAWERS CM 277X56 H54,5 -LEGS VERSION
- 05 CESAR SIDE TABLE/OTTOMAN VERSION B Ø CM 36 H45
- COFFEE TABLE CM 80X80 H28
- 07 LIAM COFFEE TABLE CM 160X80 H27,5
- 08 SOLID SIDE TABLE CM 100X35 H45
- 09 LINHA SIDE TABLE CM 120X60 H28
- 10 OUTLINE RUG CM 500X400

### Furnishing accessories

03 DAIKI ARMCHAIR CM 93X91 H69

04 DARREN LIVING/TV HOIZONTAL SIDEBOARD WITH 3 DRAWERS CM 277X56 H54,5 -LEGS VERSION

05 CESAR SIDE TABLE/OTTOMAN VERSION B Ø CM 36 H45

06 LIAM COFFEE TABLE CM 80X80 H28

07 LIAM COFFEE TABLE CM 160X80 H27,5

08 SOLID SIDE TABLE CM 100X35 H45

09 LINHA SIDE TABLE CM 120X60 H28

10 OUTLINE RUG CM 500X400