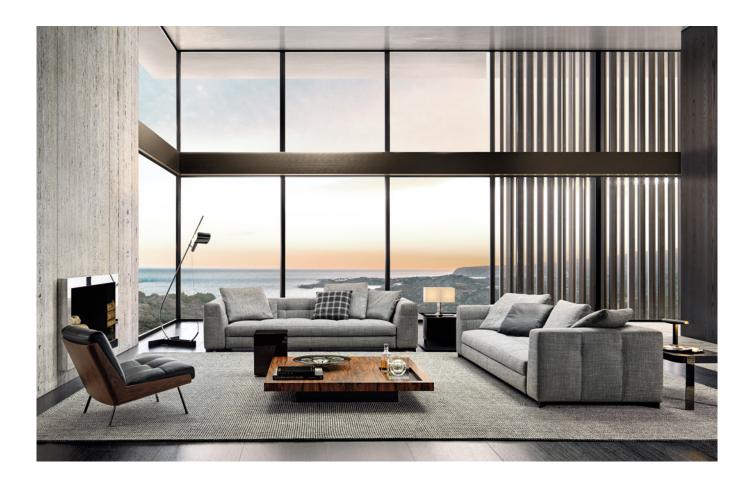

### **BLAZER** — Arrangement 04

#### SOFA ARRANGEMENT

01 BLAZER SOFAS CM 283X108 H86

#### FURNISHING ACCESSORIES

02 DAIKI ARMCHAIRS CM 93X91 H69

- 03 SOLID SIDE TABLE CM 100X50 H30
- **04 SOLID**SIDE TABLE CM 35X35 H45
- 05 BOTECO COFFEE TABLE CM 140X140 H22
- 06 FLIRT SIDE TABLE CM 37X30 H52
- **07 OSAKA**RUG CM 600X400

### Furnishing accessories

02 DAIKI ARMCHAIRS CM 93X91 H69

03 SOLID SIDE TABLE CM 100X50 H30

04 SOLID SIDE TABLE CM 35X35 H45

05 BOTECO COFFEE TABLE CM 140X140 H22

06 FLIRT SIDE TABLE CM 37X30 H52

**07 0SAKA** RUG CM 600X400