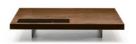

#### FURNISHING ACCESSORIES

02 DAIKI ARMCHAIRS CM 93X91 H69

- 03 SOLID SIDE TABLE CM 100X50 H30
- **04 SOLID**SIDE TABLE CM 35X35 H45
- 05 BOTECO COFFEE TABLE CM 140X140 H22
- 06 FLIRT SIDE TABLE CM 37X30 H52
- **07 OSAKA**RUG CM 600X400

### Furnishing accessories

02 DAIKI ARMCHAIRS CM 93X91 H69

03 SOLID SIDE TABLE CM 100X50 H30

04 SOLID SIDE TABLE CM 35X35 H45

05 BOTECO COFFEE TABLE CM 140X140 H22

06 FLIRT SIDE TABLE CM 37X30 H52

**07 0SAKA** RUG CM 600X400