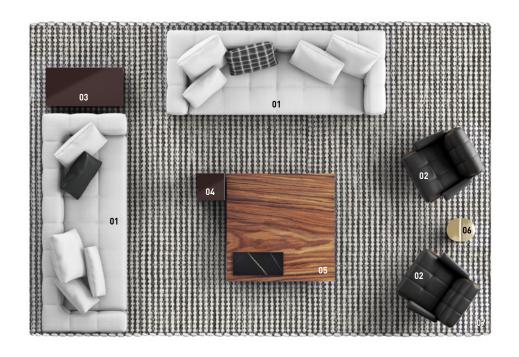

The arrangement depicted is just one example of the many different compositions possible with our seating systems. We suggest that you contact the nearest Minotti dealer to explore the options most suited to your needs and select the upholstery of your choice from the exclusive Minotti collection.

### **BLAZER** — Arrangement 04

#### SOFA ARRANGEMENT

01 BLAZER SOFAS CM 283X108 H86

#### FURNISHING ACCESSORIES

02 DAIKI ARMCHAIRS CM 93X91 H69

- 03 SOLID SIDE TABLE CM 100X50 H30
- **04 SOLID**SIDE TABLE CM 35X35 H45
- 05 BOTECO COFFEE TABLE CM 140X140 H22
- 06 FLIRT SIDE TABLE CM 37X30 H52
- **07 OSAKA**RUG CM 600X400

### Furnishing accessories

02 DAIKI ARMCHAIRS CM 93X91 H69

03 SOLID SIDE TABLE CM 100X50 H30

04 SOLID SIDE TABLE CM 35X35 H45

05 BOTECO COFFEE TABLE CM 140X140 H22

06 FLIRT SIDE TABLE CM 37X30 H52

**07 0SAKA** RUG CM 600X400