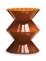

#### FURNISHING ACCESSORIES

- 02 CORTINA ARMCHAIR CM 73X97 H71
- 03 STILL SIDE TABLE CM 28X28 H56
- 04 ELLIS SIDE TABLE Ø CM 45 H50
- 05 SHIELDS COFFEE TABLE CM 143X120 H25
- 06 CESAR SIDE TABLE/OTTOMAN VERSION A Ø CM 36 H45
- 07 LANG LIVING SIDEBOARD/OPEN CONTAINER DX CM 220X60 H55
- 08 OSAKA RUG CM 450X350

### Furnishing accessories

02 CORTINA ARMCHAIR CM 73X97 H71 03 STILL SIDE TABLE CM 28X28 H56

04 ELLIS SIDE TABLE Ø CM 45 H50

05 SHIELDS COFFEE TABLE CM 143X120 H25

06 CESAR SIDE TABLE/OTTOMAN VERSION A - Ø CM 36 H45