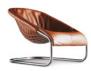

#### FURNISHING ACCESSORIES

- 02 CORTINA ARMCHAIR CM 73X97 H71
- 03 STILL SIDE TABLE CM 28X28 H56
- 04 ELLIS SIDE TABLE Ø CM 45 H50
- 05 SHIELDS COFFEE TABLE CM 143X120 H25
- 06 CESAR SIDE TABLE/OTTOMAN VERSION A Ø CM 36 H45
- 07 LANG LIVING SIDEBOARD/OPEN CONTAINER DX CM 220X60 H55
- 08 OSAKA RUG CM 450X350

### Furnishing accessories

02 CORTINA ARMCHAIR CM 73X97 H71 03 STILL SIDE TABLE CM 28X28 H56

04 ELLIS SIDE TABLE Ø CM 45 H50

05 SHIELDS COFFEE TABLE CM 143X120 H25

06 CESAR SIDE TABLE/OTTOMAN VERSION A - Ø CM 36 H45