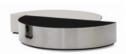

#### FURNISHING ACCESSORIES

- 02 CORTINA ARMCHAIR CM 73X97 H71
- 03 STILL SIDE TABLE CM 28X28 H56
- 04 ELLIS SIDE TABLE Ø CM 45 H50
- 05 SHIELDS COFFEE TABLE CM 143X120 H25
- 06 CESAR SIDE TABLE/OTTOMAN VERSION A Ø CM 36 H45
- 07 LANG LIVING SIDEBOARD/OPEN CONTAINER DX CM 220X60 H55
- 08 OSAKA RUG CM 450X350

### Furnishing accessories

02 CORTINA ARMCHAIR CM 73X97 H71 03 STILL SIDE TABLE CM 28X28 H56

04 ELLIS SIDE TABLE Ø CM 45 H50

05 SHIELDS COFFEE TABLE CM 143X120 H25

06 CESAR SIDE TABLE/OTTOMAN VERSION A - Ø CM 36 H45