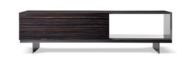

#### FURNISHING ACCESSORIES

- 02 CORTINA ARMCHAIR CM 73X97 H71
- 03 STILL SIDE TABLE CM 28X28 H56
- 04 ELLIS SIDE TABLE Ø CM 45 H50
- 05 SHIELDS COFFEE TABLE CM 143X120 H25
- 06 CESAR SIDE TABLE/OTTOMAN VERSION A Ø CM 36 H45
- 07 LANG LIVING SIDEBOARD/OPEN CONTAINER DX CM 220X60 H55
- 08 OSAKA RUG CM 450X350

07 LANG LIVING SIDEBOARD/OPEN CONTAINER DX - CM 220X60 H55

08 OSAKA RUG CM 450X350