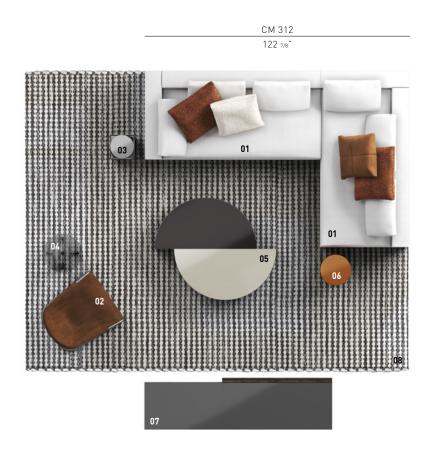

### **HAMILTON** — Arrangement 03

#### SOFA ARRANGEMENT

01 HAMILTON SOFÀ SOFÀ WITH ARMREST CM 208X104 H73

#### FURNISHING ACCESSORIES

- 02 CORTINA ARMCHAIR CM 73X97 H71
- 03 STILL SIDE TABLE CM 28X28 H56
- 04 ELLIS SIDE TABLE Ø CM 45 H50
- 05 SHIELDS COFFEE TABLE CM 143X120 H25
- 06 CESAR SIDE TABLE/OTTOMAN VERSION A Ø CM 36 H45
- 07 LANG LIVING SIDEBOARD/OPEN CONTAINER DX CM 220X60 H55
- 08 OSAKA RUG CM 450X350