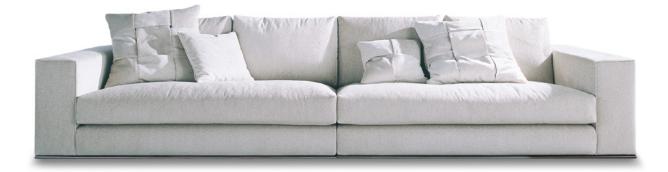

#### SOFA ARRANGEMENT

01 HAMILTON SOFÀ SOFÀ WITH ARMREST CM 208X104 H73

A flexible, dynamic seating system filled with technological and tailoring details that clearly testify to the research and fine craftsmanship that have long been part of the company's DNA.

The arrangement depicted is just one example of the many different compositions possible with our seating systems. We suggest that you contact the nearest Minotti dealer to explore the options most suited to your needs and select the upholstery of your choice from the exclusive Minotti collection.