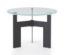

#### FURNISHING ACCESSORIES

- 02 CORTINA ARMCHAIR CM 73X97 H71
- 03 STILL SIDE TABLE CM 28X28 H56
- 04 ELLIS SIDE TABLE Ø CM 45 H50
- 05 SHIELDS COFFEE TABLE CM 143X120 H25
- 06 CESAR SIDE TABLE/OTTOMAN VERSION A Ø CM 36 H45
- 07 LANG LIVING SIDEBOARD/OPEN CONTAINER DX CM 220X60 H55
- 08 OSAKA RUG CM 450X350

### Furnishing accessories

02 CORTINA ARMCHAIR CM 73X97 H71 03 STILL SIDE TABLE CM 28X28 H56

04 ELLIS SIDE TABLE Ø CM 45 H50

05 SHIELDS COFFEE TABLE CM 143X120 H25

06 CESAR SIDE TABLE/OTTOMAN VERSION A - Ø CM 36 H45