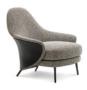

#### FURNISHING ACCESSORIES

- 04 ANGIE ARMCHAIRS CM 88X94 H87
- 05 LEGER-HAMILTON SIDE TABLE CM 50X50 H52,5
- 06 RICHER SIDE TABLE Ø CM 60 H44
- 07 ANISH SIDE TABLE Ø CM 50 H40
- 08 WEDGE COFFEE TABLE Ø CM 135 H29
- 09 WEST OTTOMAN CM 48X48 H38
- 10 DIBBETS "RAINBOW" RUG CM 500X400

#### Furnishing accessories

04 ANGIE ARMCHAIRS CM 88X94 H87 05 LEGER-HAMILTON SIDE TABLE CM 50X50 H52,5

06 RICHER SIDE TABLE Ø CM 60 H44

07 ANISH SIDE TABLE Ø CM 50 H40

08 WEDGE COFFEE TABLE Ø CM 135 H29

09 West Ottoman CM 48X48 H38