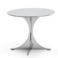

#### FURNISHING ACCESSORIES

- 04 ANGIE ARMCHAIRS CM 88X94 H87
- 05 LEGER-HAMILTON SIDE TABLE CM 50X50 H52,5
- 06 RICHER SIDE TABLE Ø CM 60 H44
- 07 ANISH SIDE TABLE Ø CM 50 H40
- 08 WEDGE COFFEE TABLE Ø CM 135 H29
- 09 WEST OTTOMAN CM 48X48 H38
- 10 DIBBETS "RAINBOW" RUG CM 500X400

#### Furnishing accessories

04 ANGIE ARMCHAIRS CM 88X94 H87 05 LEGER-HAMILTON SIDE TABLE CM 50X50 H52,5

06 RICHER SIDE TABLE Ø CM 60 H44

07 ANISH SIDE TABLE Ø CM 50 H40

08 WEDGE COFFEE TABLE Ø CM 135 H29

09 West Ottoman CM 48X48 H38

10 DIBBETS "RAINBOW" RUG CM 500X400