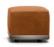

#### FURNISHING ACCESSORIES

- 04 ANGIE ARMCHAIRS CM 88X94 H87
- 05 LEGER-HAMILTON SIDE TABLE CM 50X50 H52,5
- 06 RICHER SIDE TABLE Ø CM 60 H44
- 07 ANISH SIDE TABLE Ø CM 50 H40
- 08 WEDGE COFFEE TABLE Ø CM 135 H29
- 09 WEST OTTOMAN CM 48X48 H38
- 10 DIBBETS "RAINBOW" RUG CM 500X400

#### Furnishing accessories

04 ANGIE ARMCHAIRS CM 88X94 H87 05 LEGER-HAMILTON SIDE TABLE CM 50X50 H52,5

06 RICHER SIDE TABLE Ø CM 60 H44

07 ANISH SIDE TABLE Ø CM 50 H40

08 WEDGE COFFEE TABLE Ø CM 135 H29

09 West Ottoman CM 48X48 H38