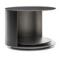

#### FURNISHING ACCESSORIES

- 04 ANGIE ARMCHAIRS CM 88X94 H87
- 05 LEGER-HAMILTON SIDE TABLE CM 50X50 H52,5
- 06 RICHER SIDE TABLE Ø CM 60 H44
- 07 ANISH SIDE TABLE Ø CM 50 H40
- 08 WEDGE COFFEE TABLE Ø CM 135 H29
- 09 WEST OTTOMAN CM 48X48 H38
- 10 DIBBETS "RAINBOW" RUG CM 500X400

#### Furnishing accessories

04 ANGIE ARMCHAIRS CM 88X94 H87 05 LEGER-HAMILTON SIDE TABLE CM 50X50 H52,5

06 RICHER SIDE TABLE Ø CM 60 H44

07 ANISH SIDE TABLE Ø CM 50 H40

08 WEDGE COFFEE TABLE Ø CM 135 H29

09 West Ottoman CM 48X48 H38

10 DIBBETS "RAINBOW" RUG CM 500X400