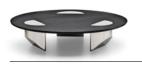

#### FURNISHING ACCESSORIES

- 04 ANGIE ARMCHAIRS CM 88X94 H87
- 05 LEGER-HAMILTON SIDE TABLE CM 50X50 H52,5
- 06 RICHER SIDE TABLE Ø CM 60 H44
- 07 ANISH SIDE TABLE Ø CM 50 H40
- 08 WEDGE COFFEE TABLE Ø CM 135 H29
- 09 WEST OTTOMAN CM 48X48 H38
- 10 DIBBETS "RAINBOW" RUG CM 500X400

#### Furnishing accessories

04 ANGIE ARMCHAIRS CM 88X94 H87 05 LEGER-HAMILTON SIDE TABLE CM 50X50 H52,5

06 RICHER SIDE TABLE Ø CM 60 H44

07 ANISH SIDE TABLE Ø CM 50 H40

08 WEDGE COFFEE TABLE Ø CM 135 H29

09 West Ottoman CM 48X48 H38

10 DIBBETS "RAINBOW" RUG CM 500X400