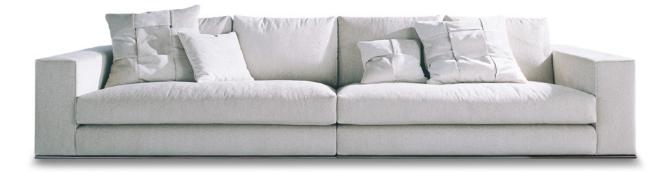

#### **HAMILTON** — Arrangement 06

#### SOFA ARRANGEMENT

- 01 HAMILTON ELEMENT WITH 1 ARMREST SX CM 157X104 H73
- 02 HAMILTON ELEMENT WITH 1 ARMREST DX CM 157X104 H73
- 03 HAMILTON SOFÀ OPEN-END SOFÀ DX CM 208X104 H73