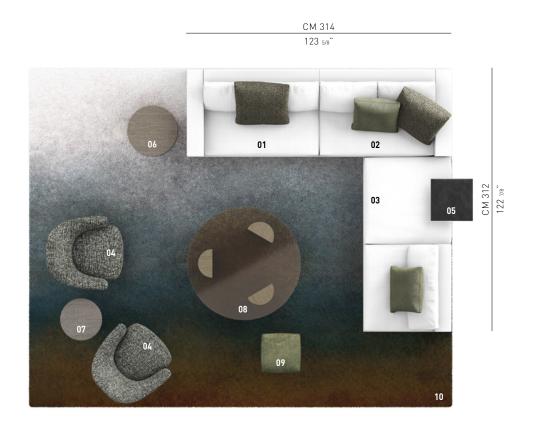

#### SOFA ARRANGEMENT

- 01 HAMILTON ELEMENT WITH 1 ARMREST SX CM 157X104 H73
- 02 HAMILTON ELEMENT WITH 1 ARMREST DX CM 157X104 H73
- 03 HAMILTON SOFÀ OPEN-END SOFÀ DX CM 208X104 H73

#### FURNISHING ACCESSORIES

- 04 ANGIE ARMCHAIRS CM 88X94 H87
- 05 LEGER-HAMILTON SIDE TABLE CM 50X50 H52,5
- 06 RICHER SIDE TABLE Ø CM 60 H44
- 07 ANISH SIDE TABLE Ø CM 50 H40
- 08 WEDGE COFFEE TABLE Ø CM 135 H29
- 09 WEST OTTOMAN CM 48X48 H38
- 10 DIBBETS "RAINBOW" RUG CM 500X400

#### Furnishing accessories

04 ANGIE ARMCHAIRS CM 88X94 H87 05 LEGER-HAMILTON SIDE TABLE CM 50X50 H52,5

06 RICHER SIDE TABLE Ø CM 60 H44

07 ANISH SIDE TABLE Ø CM 50 H40

08 WEDGE COFFEE TABLE Ø CM 135 H29

09 West Ottoman CM 48X48 H38

10 DIBBETS "RAINBOW" RUG CM 500X400