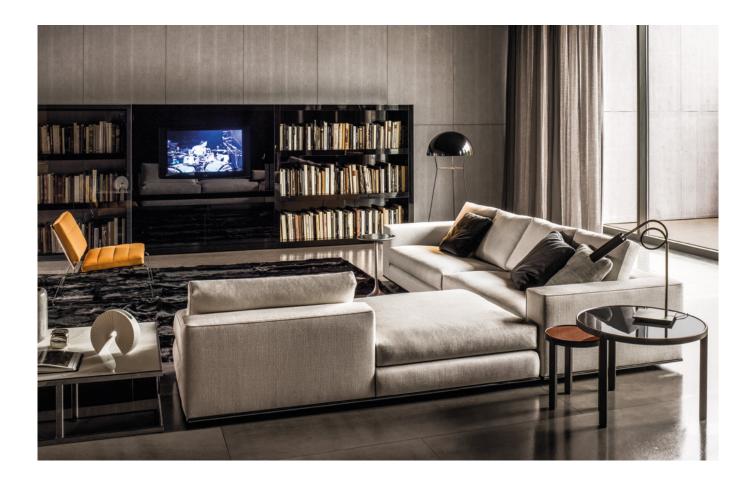

#### **HAMILTON** — Arrangement 06

#### SOFA ARRANGEMENT

- 01 HAMILTON ELEMENT WITH 1 ARMREST SX CM 157X104 H73
- 02 HAMILTON ELEMENT WITH 1 ARMREST DX CM 157X104 H73
- 03 HAMILTON SOFÀ OPEN-END SOFÀ DX CM 208X104 H73

#### FURNISHING ACCESSORIES

- 04 ANGIE ARMCHAIRS CM 88X94 H87
- 05 LEGER-HAMILTON SIDE TABLE CM 50X50 H52,5
- 06 RICHER SIDE TABLE Ø CM 60 H44
- 07 ANISH SIDE TABLE Ø CM 50 H40
- 08 WEDGE COFFEE TABLE Ø CM 135 H29
- 09 WEST OTTOMAN CM 48X48 H38
- 10 DIBBETS "RAINBOW" RUG CM 500X400

#### Furnishing accessories

04 ANGIE ARMCHAIRS CM 88X94 H87 05 LEGER-HAMILTON SIDE TABLE CM 50X50 H52,5

06 RICHER SIDE TABLE Ø CM 60 H44

07 ANISH SIDE TABLE Ø CM 50 H40

08 WEDGE COFFEE TABLE Ø CM 135 H29

09 West Ottoman CM 48X48 H38

10 DIBBETS "RAINBOW" RUG CM 500X400