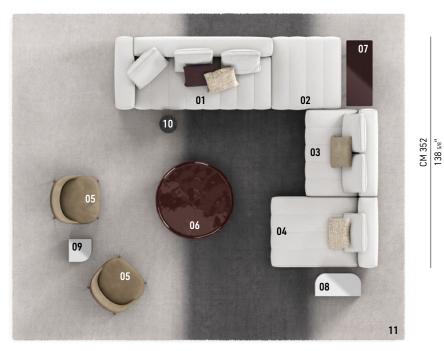

### TWIGGY - Arrangement 04

CM 404 159"

#### SOFA ARRANGEMENT

- 01 GOODMAN ELEMENT WITH 1 ARMREST SX CM 240X110 H86
- 02 GOODMAN OTTOMAN CM 108X110 H40
- 03 GOODMAN CENTRAL ELEMENT CM 134X110 H86
- **04 GOODMAN**COUCH CM 108X162 H86

#### FURNISHING ACCESSORIES

- 05 SENDAI ARMCHAIRS CM 74X76 H72
- 06 LOUVER COFFEE TABLE Ø CM 120 H25
- **07 LELONG**SIDE TABLE CM 100X40 H35
- **08 JAMES**SIDE TABLE CM 70X35 H45
- **09 JAMES**SIDE TABLE CM 35X35 H45
- 10 PILOTIS WOOD SIDE TABLE Ø CM 25 H45
- 11 LANDFIELD STRIPES RUG CM 600X500

## Furnishing accessories

05 SENDAI ARMCHAIRS CM 74X76 H72

06 LOUVER COFFEE TABLE Ø CM 120 H25

07 LELONG SIDE TABLE CM 100X40 H35

08 JAMES SIDE TABLE CM 70X35 H45

**09 JAMES**SIDE TABLE CM 35X35 H45

10 PILOTIS WOOD SIDE TABLE Ø CM 25 H45

11 LANDFIELD STRIPES RUG CM 600X500