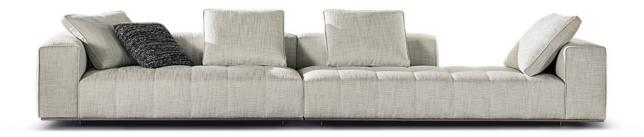

#### RODOLFO DORDONI DESIGN

A detail that becomes volume is the essence of the Goodman design, the modular seating system by Rodolfo Dordoni. With a clear 1970s imprint, the inspiration behind this design is the graphic character of those years, its ability to stratify and cross marks, reducing the complexity of things into a few distinctive features. In this way, in Goodman the mark of the matelassé stitching, typical of Minotti's tailoring processes, draws shadows and light on the seat, creating the sensation of a quilted cross-padding.

#### SOFA ARRANGEMENT

- 01 GOODMAN ELEMENT WITH 1 ARMREST SX CM 240X110 H86
- 02 GOODMAN OTTOMAN CM 108X110 H40
- 03 GOODMAN CENTRAL ELEMENT CM 134X110 H86
- **04 GOODMAN**COUCH CM 108X162 H86