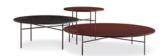

#### FURNISHING ACCESSORIES

- 05 SENDAI ARMCHAIRS CM 74X76 H72
- 06 LOUVER COFFEE TABLE Ø CM 120 H25
- **07 LELONG**SIDE TABLE CM 100X40 H35
- **08 JAMES**SIDE TABLE CM 70X35 H45
- **09 JAMES**SIDE TABLE CM 35X35 H45
- 10 PILOTIS WOOD SIDE TABLE Ø CM 25 H45
- 11 LANDFIELD STRIPES RUG CM 600X500

## Furnishing accessories

05 SENDAI ARMCHAIRS CM 74X76 H72

06 LOUVER COFFEE TABLE Ø CM 120 H25

07 LELONG SIDE TABLE CM 100X40 H35

08 JAMES SIDE TABLE CM 70X35 H45

**09 JAMES**SIDE TABLE CM 35X35 H45

10 PILOTIS WOOD SIDE TABLE Ø CM 25 H45

11 LANDFIELD STRIPES RUG CM 600X500