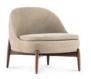

#### FURNISHING ACCESSORIES

- 05 SENDAI ARMCHAIRS CM 74X76 H72
- 06 LOUVER COFFEE TABLE Ø CM 120 H25
- **07 LELONG**SIDE TABLE CM 100X40 H35
- **08 JAMES**SIDE TABLE CM 70X35 H45
- **09 JAMES**SIDE TABLE CM 35X35 H45
- 10 PILOTIS WOOD SIDE TABLE Ø CM 25 H45
- 11 LANDFIELD STRIPES RUG CM 600X500

## Furnishing accessories

05 SENDAI ARMCHAIRS CM 74X76 H72

06 LOUVER COFFEE TABLE Ø CM 120 H25

07 LELONG SIDE TABLE CM 100X40 H35

08 JAMES SIDE TABLE CM 70X35 H45

**09 JAMES**SIDE TABLE CM 35X35 H45

10 PILOTIS WOOD SIDE TABLE Ø CM 25 H45