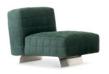

#### FURNISHING ACCESSORIES

- 05 TWIGGY LARGE ARMCHAIR CM 84X90 H66
- 06 TWIGGY BENCH CM 84X64 H38

- O7 SOLID COFFEE TABLE WITH 2 TOPS CM 124X124 H30
- **08 LELONG**COFFEE TABLE Ø CM 120 H27
- 09 LELONG COFFEE TABLE Ø CM 90 H36
- 10 PILOTIS WOOD SIDE TABLE Ø CM 25 H45
- 11 JAMES SIDE TABLE CM 35X35 H45
- 12 LANDFIELD SQUARE RUG CM 600X500

### Furnishing accessories

05 TWIGGY LARGE ARMCHAIRS CM 84X90 H66

06 TWIGGY BENCH CM 84X64 H38

07 SOLID COFFEE TABLE WITH 2 TOPS CM 124X124 H30

08 LELONG COFFEE TABLE Ø CM 120 H27

09 LELONG COFFEE TABLE Ø CM 90 H36