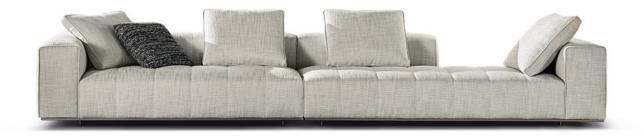

#### RODOLFO DORDONI DESIGN

A detail that becomes volume is the essence of the Goodman design, the modular seating system by Rodolfo Dordoni. With a clear 1970s imprint, the inspiration behind this design is the graphic character of those years, its ability to stratify and cross marks, reducing the complexity of things into a few distinctive features. In this way, in Goodman the mark of the matelassé stitching, typical of Minotti's tailoring processes, draws shadows and light on the seat, creating the sensation of a quilted cross-padding.