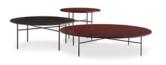

#### FURNISHING ACCESSORIES

- 05 TWIGGY LARGE ARMCHAIR CM 84X90 H66
- 06 TWIGGY BENCH CM 84X64 H38

- O7 SOLID COFFEE TABLE WITH 2 TOPS CM 124X124 H30
- **08 LELONG**COFFEE TABLE Ø CM 120 H27
- 09 LELONG COFFEE TABLE Ø CM 90 H36
- 10 PILOTIS WOOD SIDE TABLE Ø CM 25 H45
- 11 JAMES SIDE TABLE CM 35X35 H45
- 12 LANDFIELD SQUARE RUG CM 600X500

### Furnishing accessories

05 TWIGGY LARGE ARMCHAIRS CM 84X90 H66

06 TWIGGY BENCH CM 84X64 H38

07 SOLID COFFEE TABLE WITH 2 TOPS CM 124X124 H30

08 LELONG COFFEE TABLE Ø CM 120 H27

09 LELONG COFFEE TABLE Ø CM 90 H36

10 PILOTIS WOOD SIDE TABLE Ø CM 25 H45

11 JAMES SIDE TABLE CM 35X35 H45

12 LANDFIELD SQUARE RUG CM 600X500