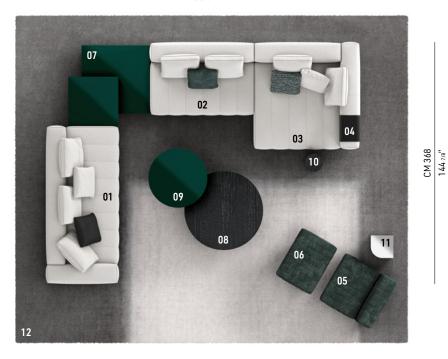

#### SOFA ARRANGEMENT

#### 01 GOODMAN ELEMENT WITH 1 ARMREST SX CM 240X110 H86

- 02 GOODMAN CENTRAL ELEMENT CM 160X110 H86
- **03 GOODMAN**CHAISE-LONGUE DX CM 162X162 H86
- **04 GOODMAN**TRAY FOR ARMREST CM 34X40 H11

#### FURNISHING ACCESSORIES

- 05 TWIGGY LARGE ARMCHAIR CM 84X90 H66
- 06 TWIGGY BENCH CM 84X64 H38

- O7 SOLID COFFEE TABLE WITH 2 TOPS CM 124X124 H30
- **08 LELONG**COFFEE TABLE Ø CM 120 H27
- 09 LELONG COFFEE TABLE Ø CM 90 H36
- 10 PILOTIS WOOD SIDE TABLE Ø CM 25 H45
- 11 JAMES SIDE TABLE CM 35X35 H45
- 12 LANDFIELD SQUARE RUG CM 600X500

### Furnishing accessories

05 TWIGGY LARGE ARMCHAIRS CM 84X90 H66

06 TWIGGY BENCH CM 84X64 H38

07 SOLID COFFEE TABLE WITH 2 TOPS CM 124X124 H30

08 LELONG COFFEE TABLE Ø CM 120 H27

09 LELONG COFFEE TABLE Ø CM 90 H36

10 PILOTIS WOOD SIDE TABLE Ø CM 25 H45

11 JAMES SIDE TABLE CM 35X35 H45

12 LANDFIELD SQUARE RUG CM 600X500