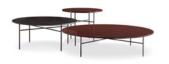

#### FURNISHING ACCESSORIES

- 05 TWIGGY LARGE ARMCHAIR CM 84X90 H66
- 06 TWIGGY BENCH CM 84X64 H38

- O7 SOLID COFFEE TABLE WITH 2 TOPS CM 124X124 H30
- **08 LELONG**COFFEE TABLE Ø CM 120 H27
- 09 LELONG COFFEE TABLE Ø CM 90 H36
- 10 PILOTIS WOOD SIDE TABLE Ø CM 25 H45
- 11 JAMES SIDE TABLE CM 35X35 H45
- 12 LANDFIELD SQUARE RUG CM 600X500

### Furnishing accessories

05 TWIGGY LARGE ARMCHAIRS CM 84X90 H66

06 TWIGGY BENCH CM 84X64 H38

07 SOLID COFFEE TABLE WITH 2 TOPS CM 124X124 H30

08 LELONG COFFEE TABLE Ø CM 120 H27

09 LELONG COFFEE TABLE Ø CM 90 H36

10 PILOTIS WOOD SIDE TABLE Ø CM 25 H45

11 JAMES SIDE TABLE CM 35X35 H45

12 LANDFIELD SQUARE RUG CM 600X500