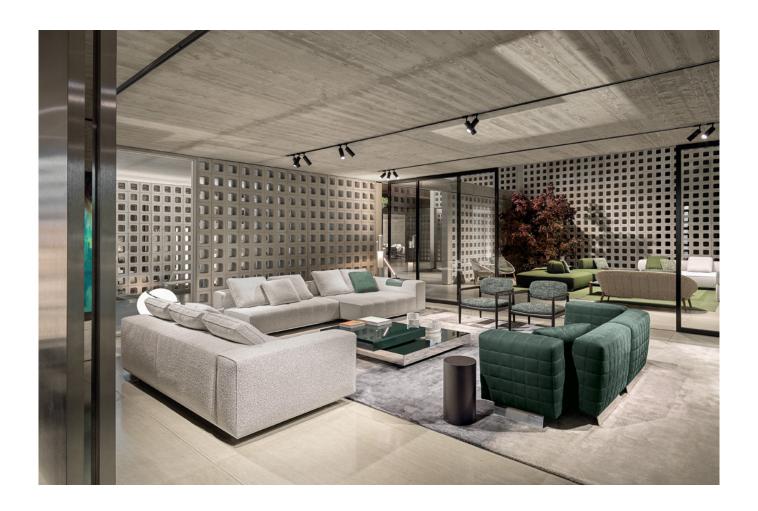

#### RODOLFO DORDONI DESIGN

A detail that becomes volume is the essence of the Goodman design, the modular seating system by Rodolfo Dordoni. With a clear 1970s imprint, the inspiration behind this design is the graphic character of those years, its ability to stratify and cross marks, reducing the complexity of things into a few distinctive features. In this way, in Goodman the mark of the matelassé stitching, typical of Minotti's tailoring processes, draws shadows and light on the seat, creating the sensation of a quilted cross-padding.

The arrangement depicted is just one example of the many different compositions possible with our seating systems. We suggest that you contact the nearest Minotti dealer to explore the options most suited to your needs and select the upholstery of your choice from the exclusive Minotti collection.

#### 01 GOODMAN ELEMENT WITH 1 ARMREST SX CM 240X110 H86

- 02 GOODMAN CENTRAL ELEMENT CM 160X110 H86
- **03 GOODMAN**CHAISE-LONGUE DX CM 162X162 H86
- **04 GOODMAN**TRAY FOR ARMREST CM 34X40 H11

#### FURNISHING ACCESSORIES

- 05 TWIGGY LARGE ARMCHAIR CM 84X90 H66
- 06 TWIGGY BENCH CM 84X64 H38

- O7 SOLID COFFEE TABLE WITH 2 TOPS CM 124X124 H30
- **08 LELONG**COFFEE TABLE Ø CM 120 H27
- 09 LELONG COFFEE TABLE Ø CM 90 H36
- 10 PILOTIS WOOD SIDE TABLE Ø CM 25 H45
- 11 JAMES SIDE TABLE CM 35X35 H45
- 12 LANDFIELD SQUARE RUG CM 600X500