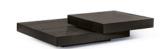

#### FURNISHING ACCESSORIES

- 05 TWIGGY LARGE ARMCHAIR CM 84X90 H66
- 06 TWIGGY BENCH CM 84X64 H38

- O7 SOLID COFFEE TABLE WITH 2 TOPS CM 124X124 H30
- **08 LELONG**COFFEE TABLE Ø CM 120 H27
- 09 LELONG COFFEE TABLE Ø CM 90 H36
- 10 PILOTIS WOOD SIDE TABLE Ø CM 25 H45
- 11 JAMES SIDE TABLE CM 35X35 H45
- 12 LANDFIELD SQUARE RUG CM 600X500

### Furnishing accessories

05 TWIGGY LARGE ARMCHAIRS CM 84X90 H66

06 TWIGGY BENCH CM 84X64 H38

07 SOLID COFFEE TABLE WITH 2 TOPS CM 124X124 H30

08 LELONG COFFEE TABLE Ø CM 120 H27

09 LELONG COFFEE TABLE Ø CM 90 H36