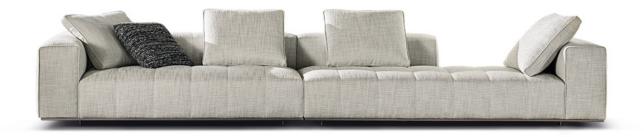

#### RODOLFO DORDONI DESIGN

A detail that becomes volume is the essence of the Goodman design, the modular seating system by Rodolfo Dordoni. With a clear 1970s imprint, the inspiration behind this design is the graphic character of those years, its ability to stratify and cross marks, reducing the complexity of things into a few distinctive features. In this way, in Goodman the mark of the matelassé stitching, typical of Minotti's tailoring processes, draws shadows and light on the seat, creating the sensation of a quilted cross-padding.

#### SOFA ARRANGEMENT

- 01 GOODMAN OTTOMAN CM 108X110 H40
- 02 GOODMAN ELEMENT WITH 1 ARMREST DX CM 214X110 H86
- 03 GOODMAN ELEMENT WITH 1 ARMREST DX CM 240X110 H86
- **04 GOODMAN**TRAY FOR ARMREST CM 34X40 H11