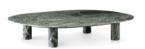

#### FURNISHING ACCESSORIES

- **05 SENDAI**ARMCHAIRS CM 74X76 H72
- **06 GLADSTONE**COFFEE TABLE CM 140X120 H25
- **07 LELONG**SIDE TABLE CM 100X40 H35
- **08 JAMES**SIDE TABLES CM 35X35 H45
- **09 PILOTIS WOOD**SIDE TABLE Ø CM 25 H45
- 10 LANDFIELD STRIPES RUG CM 500X400

## Furnishing accessories

05 SENDAI ARMCHAIRS CM 74X76 H72

06 GLADSTONE COFFEE TABLE CM 140X120 H25

07 LELONG SIDE TABLE CM 100X40 H35

08 JAMES SIDE TABLES CM 35X35 H45

09 PILOTIS WOOD SIDE TABLE Ø CM 25 H45