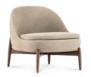

#### FURNISHING ACCESSORIES

- **05 SENDAI**ARMCHAIRS CM 74X76 H72
- **06 GLADSTONE**COFFEE TABLE CM 140X120 H25
- **07 LELONG**SIDE TABLE CM 100X40 H35
- **08 JAMES**SIDE TABLES CM 35X35 H45
- **09 PILOTIS WOOD**SIDE TABLE Ø CM 25 H45
- 10 LANDFIELD STRIPES RUG CM 500X400

## Furnishing accessories

05 SENDAI ARMCHAIRS CM 74X76 H72

06 GLADSTONE COFFEE TABLE CM 140X120 H25

07 LELONG SIDE TABLE CM 100X40 H35

08 JAMES SIDE TABLES CM 35X35 H45

09 PILOTIS WOOD SIDE TABLE Ø CM 25 H45