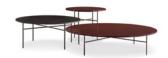

#### FURNISHING ACCESSORIES

- **05 SENDAI**ARMCHAIRS CM 74X76 H72
- **06 GLADSTONE**COFFEE TABLE CM 140X120 H25
- **07 LELONG**SIDE TABLE CM 100X40 H35
- **08 JAMES**SIDE TABLES CM 35X35 H45
- **09 PILOTIS WOOD**SIDE TABLE Ø CM 25 H45
- 10 LANDFIELD STRIPES RUG CM 500X400

## Furnishing accessories

05 SENDAI ARMCHAIRS CM 74X76 H72

06 GLADSTONE COFFEE TABLE CM 140X120 H25

07 LELONG SIDE TABLE CM 100X40 H35

08 JAMES SIDE TABLES CM 35X35 H45

09 PILOTIS WOOD SIDE TABLE Ø CM 25 H45