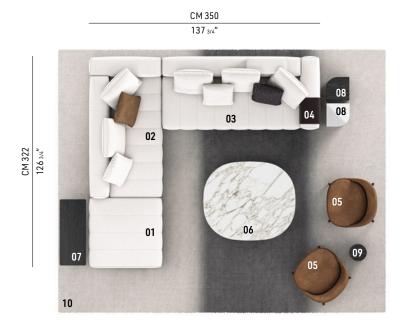

### TWIGGY - Arrangement 07

#### SOFA ARRANGEMENT

- 01 GOODMAN OTTOMAN CM 108X110 H40
- 02 GOODMAN ELEMENT WITH 1 ARMREST DX CM 214X110 H86
- 03 GOODMAN ELEMENT WITH 1 ARMREST DX CM 240X110 H86
- **04 GOODMAN**TRAY FOR ARMREST CM 34X40 H11

#### FURNISHING ACCESSORIES

- **05 SENDAI**ARMCHAIRS CM 74X76 H72
- **06 GLADSTONE**COFFEE TABLE CM 140X120 H25
- **07 LELONG**SIDE TABLE CM 100X40 H35
- **08 JAMES**SIDE TABLES CM 35X35 H45
- **09 PILOTIS WOOD**SIDE TABLE Ø CM 25 H45
- 10 LANDFIELD STRIPES RUG CM 500X400

## Furnishing accessories

05 SENDAI ARMCHAIRS CM 74X76 H72

06 GLADSTONE COFFEE TABLE CM 140X120 H25

07 LELONG SIDE TABLE CM 100X40 H35

08 JAMES SIDE TABLES CM 35X35 H45

09 PILOTIS WOOD SIDE TABLE Ø CM 25 H45

10 LANDFIELD STRIPES RUG CM 500X400