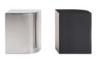

#### FURNISHING ACCESSORIES

- **05 SENDAI**ARMCHAIRS CM 74X76 H72
- **06 GLADSTONE**COFFEE TABLE CM 140X120 H25
- **07 LELONG**SIDE TABLE CM 100X40 H35
- **08 JAMES**SIDE TABLES CM 35X35 H45
- **09 PILOTIS WOOD**SIDE TABLE Ø CM 25 H45
- 10 LANDFIELD STRIPES RUG CM 500X400

## Furnishing accessories

05 SENDAI ARMCHAIRS CM 74X76 H72

06 GLADSTONE COFFEE TABLE CM 140X120 H25

07 LELONG SIDE TABLE CM 100X40 H35

08 JAMES SIDE TABLES CM 35X35 H45

09 PILOTIS WOOD SIDE TABLE Ø CM 25 H45