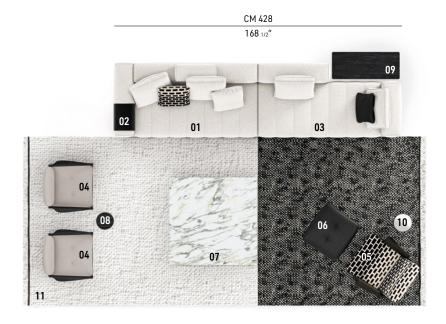

### GOODMAN - Arrangement 08

#### SOFA ARRANGEMENT

01 GOODMAN ELEMENT WITH 1 ARMREST SX CM 214X110 H86

- 02 GOODMAN TRAY FOR ARMREST CM 34X40 H11
- 03 GOODMAN DAYBED ELEMENT DX CM 214X110 H86

#### FURNISHING ACCESSORIES

- 04 YOKO ARMCHAIRS CM 77X75 H73
- 05 DAIKI BERGÈRE WITH SWIVEL BASE CM 94X94 H93
- 06 DAIKI FOOTSTOOL WITH BASE CM 68X64 H40

- 07 SOLID STEEL COFFEE TABLE CM 130X130 H25
- 08 PILOTIS WOOD SIDE TABLE Ø CM 25 H45
- 09 LELONG SIDE TABLE CM 100X40 H35
- 10 PILOTIS SIDE TABLE Ø CM 27 H45
- 11 CROSS FLAG RUG CM 600X250

### Furnishing accessories

**04 YOKO** ARMCHAIRS CM 77X75 H73

05 DAIKI BERGÈRE WITH SWIVEL BASE CM 94X94 H93

06 DAIKI FOOTSTOOL WITH BASE CM 68X64 H40

07 SOLID STEEL COFFEE TABLE CM 130X130 H25

10 PILOTIS SIDE TABLE Ø CM 27 H45

11 CROSS FLAG RUG CM 600X250

08 PILOTIS WOOD SIDE TABLE Ø CM 25 H45

09 LELONG SIDE TABLE CM 100X40 H35