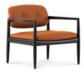

#### FURNISHING ACCESSORIES

- 04 YOKO ARMCHAIRS CM 77X75 H73
- 05 DAIKI BERGÈRE WITH SWIVEL BASE CM 94X94 H93
- 06 DAIKI FOOTSTOOL WITH BASE CM 68X64 H40

- 07 SOLID STEEL COFFEE TABLE CM 130X130 H25
- 08 PILOTIS WOOD SIDE TABLE Ø CM 25 H45
- 09 LELONG SIDE TABLE CM 100X40 H35
- 10 PILOTIS SIDE TABLE Ø CM 27 H45
- 11 CROSS FLAG RUG CM 600X250

### Furnishing accessories

**04 YOKO** ARMCHAIRS CM 77X75 H73

05 DAIKI BERGÈRE WITH SWIVEL BASE CM 94X94 H93

06 DAIKI FOOTSTOOL WITH BASE CM 68X64 H40

07 SOLID STEEL COFFEE TABLE CM 130X130 H25

10 PILOTIS SIDE TABLE Ø CM 27 H45