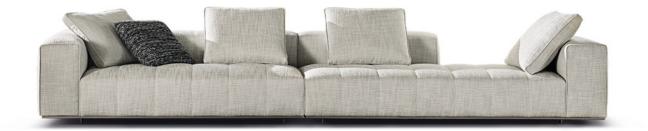

## **GOODMAN** RODOLFO DORDONI DESIGN

A detail that becomes volume is the essence of the Goodman design, the modular seating system by Rodolfo Dordoni. With a clear 1970s imprint, the inspiration behind this design is the graphic character of those years, its ability to stratify and cross marks, reducing the complexity of things into a few distinctive features. In this way, in Goodman the mark of the matelassé stitching, typical of Minotti's tailoring processes, draws shadows and light on the seat, creating the sensation of a quilted cross-padding.

### GOODMAN - Arrangement 08

#### SOFA ARRANGEMENT

01 GOODMAN ELEMENT WITH 1 ARMREST SX CM 214X110 H86

- 02 GOODMAN TRAY FOR ARMREST CM 34X40 H11
- 03 GOODMAN DAYBED ELEMENT DX CM 214X110 H86