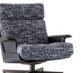

#### FURNISHING ACCESSORIES

- 04 YOKO ARMCHAIRS CM 77X75 H73
- 05 DAIKI BERGÈRE WITH SWIVEL BASE CM 94X94 H93
- 06 DAIKI FOOTSTOOL WITH BASE CM 68X64 H40

- 07 SOLID STEEL COFFEE TABLE CM 130X130 H25
- 08 PILOTIS WOOD SIDE TABLE Ø CM 25 H45
- 09 LELONG SIDE TABLE CM 100X40 H35
- 10 PILOTIS SIDE TABLE Ø CM 27 H45
- 11 CROSS FLAG RUG CM 600X250

### Furnishing accessories

**04 YOKO** ARMCHAIRS CM 77X75 H73

05 DAIKI BERGÈRE WITH SWIVEL BASE CM 94X94 H93

06 DAIKI FOOTSTOOL WITH BASE CM 68X64 H40

07 SOLID STEEL COFFEE TABLE CM 130X130 H25

10 PILOTIS SIDE TABLE Ø CM 27 H45