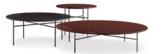

#### FURNISHING ACCESSORIES

- 04 YOKO ARMCHAIRS CM 77X75 H73
- 05 DAIKI BERGÈRE WITH SWIVEL BASE CM 94X94 H93
- 06 DAIKI FOOTSTOOL WITH BASE CM 68X64 H40

- 07 SOLID STEEL COFFEE TABLE CM 130X130 H25
- 08 PILOTIS WOOD SIDE TABLE Ø CM 25 H45
- 09 LELONG SIDE TABLE CM 100X40 H35
- 10 PILOTIS SIDE TABLE Ø CM 27 H45
- 11 CROSS FLAG RUG CM 600X250

11 CROSS FLAG RUG CM 600X250

08 PILOTIS WOOD SIDE TABLE Ø CM 25 H45

09 LELONG SIDE TABLE CM 100X40 H35