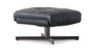

#### FURNISHING ACCESSORIES

- 04 YOKO ARMCHAIRS CM 77X75 H73
- 05 DAIKI BERGÈRE WITH SWIVEL BASE CM 94X94 H93
- 06 DAIKI FOOTSTOOL WITH BASE CM 68X64 H40

- 07 SOLID STEEL COFFEE TABLE CM 130X130 H25
- 08 PILOTIS WOOD SIDE TABLE Ø CM 25 H45
- 09 LELONG SIDE TABLE CM 100X40 H35
- 10 PILOTIS SIDE TABLE Ø CM 27 H45
- 11 CROSS FLAG RUG CM 600X250

### Furnishing accessories

**04 YOKO** ARMCHAIRS CM 77X75 H73

05 DAIKI BERGÈRE WITH SWIVEL BASE CM 94X94 H93

06 DAIKI FOOTSTOOL WITH BASE CM 68X64 H40

07 SOLID STEEL COFFEE TABLE CM 130X130 H25

10 PILOTIS SIDE TABLE Ø CM 27 H45