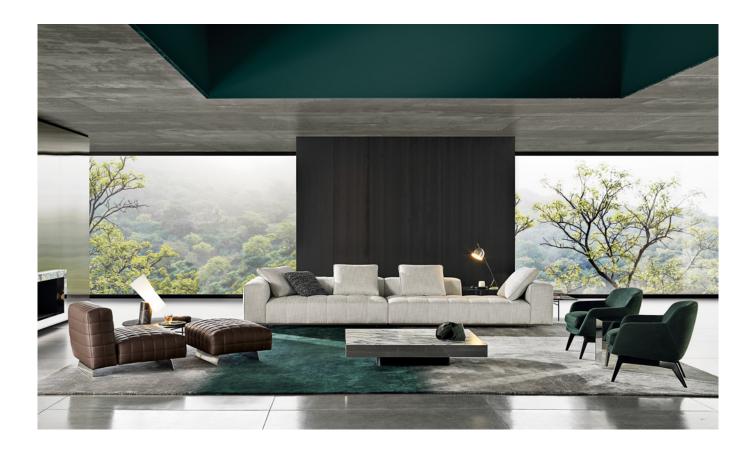

### GOODMAN - Arrangement 08

#### SOFA ARRANGEMENT

01 GOODMAN ELEMENT WITH 1 ARMREST SX CM 214X110 H86

- 02 GOODMAN TRAY FOR ARMREST CM 34X40 H11
- 03 GOODMAN DAYBED ELEMENT DX CM 214X110 H86

#### FURNISHING ACCESSORIES

- 04 YOKO ARMCHAIRS CM 77X75 H73
- 05 DAIKI BERGÈRE WITH SWIVEL BASE CM 94X94 H93
- 06 DAIKI FOOTSTOOL WITH BASE CM 68X64 H40

- 07 SOLID STEEL COFFEE TABLE CM 130X130 H25
- 08 PILOTIS WOOD SIDE TABLE Ø CM 25 H45
- 09 LELONG SIDE TABLE CM 100X40 H35
- 10 PILOTIS SIDE TABLE Ø CM 27 H45
- 11 CROSS FLAG RUG CM 600X250

### Furnishing accessories

**04 YOKO** ARMCHAIRS CM 77X75 H73

05 DAIKI BERGÈRE WITH SWIVEL BASE CM 94X94 H93

06 DAIKI FOOTSTOOL WITH BASE CM 68X64 H40

07 SOLID STEEL COFFEE TABLE CM 130X130 H25

10 PILOTIS SIDE TABLE Ø CM 27 H45

11 CROSS FLAG RUG CM 600X250

08 PILOTIS WOOD SIDE TABLE Ø CM 25 H45

09 LELONG SIDE TABLE CM 100X40 H35