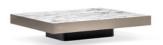

#### FURNISHING ACCESSORIES

- 04 YOKO ARMCHAIRS CM 77X75 H73
- 05 DAIKI BERGÈRE WITH SWIVEL BASE CM 94X94 H93
- 06 DAIKI FOOTSTOOL WITH BASE CM 68X64 H40

- 07 SOLID STEEL COFFEE TABLE CM 130X130 H25
- 08 PILOTIS WOOD SIDE TABLE Ø CM 25 H45
- 09 LELONG SIDE TABLE CM 100X40 H35
- 10 PILOTIS SIDE TABLE Ø CM 27 H45
- 11 CROSS FLAG RUG CM 600X250

11 CROSS FLAG RUG CM 600X250

08 PILOTIS WOOD SIDE TABLE Ø CM 25 H45

09 LELONG SIDE TABLE CM 100X40 H35