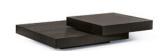

#### FURNISHING ACCESSORIES

- 06 TWIGGY LARGE ARMCHAIRS CM 84X90 H66
- **07 PILOTIS**SIDE TABLE Ø CM 27 H45
- 08 SOLID COFFEE TABLE WITH 2 TOPS CM 124X124 H30

CM 218

85 7/8"

- **09 JAMES**SIDE TABLES CM 35X35 H45
- 10 LANDFIELD STRIPES RUG CM 600X400

### Furnishing accessories

07 PILOTIS SIDE TABLE Ø CM 27 H45

08 SOLID COFFEE TABLE WITH 2 TOPS CM 124X124 H30

09 JAMES SIDE TABLES CM 35X35 H45

10 LANDFIELD STRIPES RUG CM 600X400