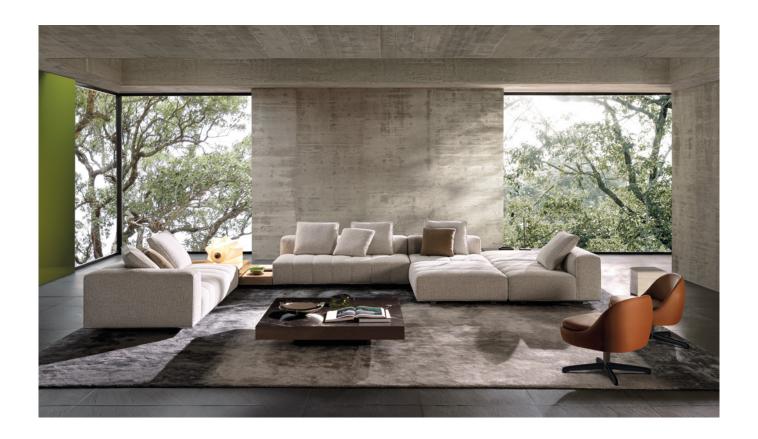

#### RODOLFO DORDONI DESIGN

A detail that becomes volume is the essence of the Goodman design, the modular seating system by Rodolfo Dordoni. With a clear 1970s imprint, the inspiration behind this design is the graphic character of those years, its ability to stratify and cross marks, reducing the complexity of things into a few distinctive features. In this way, in Goodman the mark of the matelassé stitching, typical of Minotti's tailoring processes, draws shadows and light on the seat, creating the sensation of a quilted cross-padding.

#### SOFA ARRANGEMENT

- 01 GOODMAN ELEMENT WITH 1 ARMREST SX CM 240X110 H86
- 02 GOODMAN TRAY FOR ARMREST CM 34X40 H11
- **03 GOODMAN**CENTRAL ELEMENTS CM 108X110 H86
- **04 GOODMAN**CORNER OTTOMAN CM 108X108 H40
- **05 GOODMAN**CORNER OTTOMAN CM 110X110 H40

#### FURNISHING ACCESSORIES

- 06 TWIGGY LARGE ARMCHAIRS CM 84X90 H66
- **07 PILOTIS**SIDE TABLE Ø CM 27 H45
- 08 SOLID COFFEE TABLE WITH 2 TOPS CM 124X124 H30

CM 218

85 7/8"

- **09 JAMES**SIDE TABLES CM 35X35 H45
- 10 LANDFIELD STRIPES RUG CM 600X400

### Furnishing accessories

07 PILOTIS SIDE TABLE Ø CM 27 H45

08 SOLID COFFEE TABLE WITH 2 TOPS CM 124X124 H30

09 JAMES SIDE TABLES CM 35X35 H45

10 LANDFIELD STRIPES RUG CM 600X400