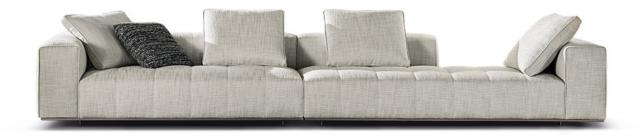

#### RODOLFO DORDONI DESIGN

A detail that becomes volume is the essence of the Goodman design, the modular seating system by Rodolfo Dordoni. With a clear 1970s imprint, the inspiration behind this design is the graphic character of those years, its ability to stratify and cross marks, reducing the complexity of things into a few distinctive features. In this way, in Goodman the mark of the matelassé stitching, typical of Minotti's tailoring processes, draws shadows and light on the seat, creating the sensation of a quilted cross-padding.

#### SOFA ARRANGEMENT

- 01 GOODMAN ELEMENT WITH 1 ARMREST SX CM 240X110 H86
- 02 GOODMAN TRAY FOR ARMREST CM 34X40 H11
- **03 GOODMAN**CENTRAL ELEMENTS CM 108X110 H86
- **04 GOODMAN**CORNER OTTOMAN CM 108X108 H40
- **05 GOODMAN**CORNER OTTOMAN CM 110X110 H40