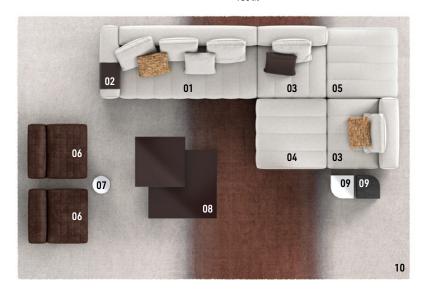

#### SOFA ARRANGEMENT

- 01 GOODMAN ELEMENT WITH 1 ARMREST SX CM 240X110 H86
- 02 GOODMAN TRAY FOR ARMREST CM 34X40 H11
- **03 GOODMAN**CENTRAL ELEMENTS CM 108X110 H86
- **04 GOODMAN**CORNER OTTOMAN CM 108X108 H40
- **05 GOODMAN**CORNER OTTOMAN CM 110X110 H40

#### FURNISHING ACCESSORIES

- 06 TWIGGY LARGE ARMCHAIRS CM 84X90 H66
- **07 PILOTIS**SIDE TABLE Ø CM 27 H45
- 08 SOLID COFFEE TABLE WITH 2 TOPS CM 124X124 H30

CM 218

85 7/8"

- **09 JAMES**SIDE TABLES CM 35X35 H45
- 10 LANDFIELD STRIPES RUG CM 600X400

### Furnishing accessories

07 PILOTIS SIDE TABLE Ø CM 27 H45

08 SOLID COFFEE TABLE WITH 2 TOPS CM 124X124 H30

09 JAMES SIDE TABLES CM 35X35 H45

10 LANDFIELD STRIPES RUG CM 600X400