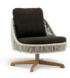

#### FURNISHING ACCESSORIES

04 SENDAI CORD OUTDOOR SWIVEL LOUNGE ARMCHAIRS CM 65X72 H73

### Furnishing accessories

04 SENDAI CORD OUTDOOR LOUNGE SWIVEL ARMCHAIRS CM 65X72 H73

05 ISOLE COFFEE TABLE CM 125X120 H32

07 TAIKO OUTDOOR SIDE TABLE CM 67X48 H48

08 CESAR OUTDOOR SIDE TABLE Ø CM 36 H45 - MOD. A