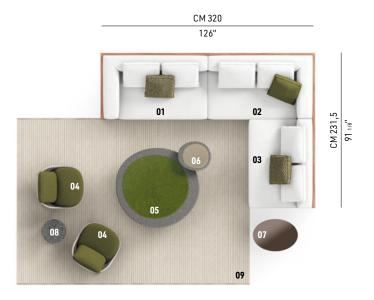

### ALISON IROKO NATURE - Arrangement 01

#### SOFA ARRANGEMENT

- 01 ALISON IROKO NATURE ELEMENT WITH 1 ARMREST SX CM 160X97,5 H82
- 02 ALISON IROKO NATURE ELEMENT WITH 1 ARMREST DX CM 160X97,5 H82
- 03 ALISON IROKO NATURE CENTRAL ELEMENT CM 134X97,5 H82

#### FURNISHING ACCESSORIES

04 SENDAI CORD OUTDOOR SWIVEL LOUNGE ARMCHAIRS CM 65X72 H73

#### 05 ISOLE COFFEE TABLE CM 125X120 H32

- 06 ISOLE COFFEE TABLE CM 50X43,5 H42
- 07 TAIKO OUTDOOR SIDE TABLE CM 67X48 H48
- 08 CESAR OUTDOOR SIDE TABLE Ø CM 36 H45 - MOD. A
- 09 AVERY RUG CM 350X250