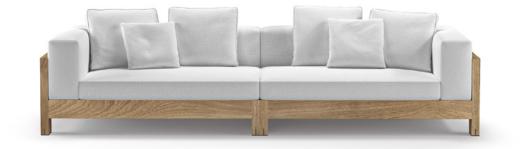

### ALISON IROKO NATURE - Arrangement 01

#### SOFA ARRANGEMENT

- 01 ALISON IROKO NATURE ELEMENT WITH 1 ARMREST SX CM 160X97,5 H82
- 02 ALISON IROKO NATURE ELEMENT WITH 1 ARMREST DX CM 160X97,5 H82
- 03 ALISON IROKO NATURE CENTRAL ELEMENT CM 134X97,5 H82