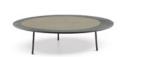

#### 05 ISOLE COFFEE TABLE CM 125X120 H32

- 06 ISOLE COFFEE TABLE CM 50X43,5 H42
- 07 TAIKO OUTDOOR SIDE TABLE CM 67X48 H48
- 08 CESAR OUTDOOR SIDE TABLE Ø CM 36 H45 - MOD. A
- 09 AVERY RUG CM 350X250

### Furnishing accessories

04 SENDAI CORD OUTDOOR LOUNGE SWIVEL ARMCHAIRS CM 65X72 H73

05 ISOLE COFFEE TABLE CM 125X120 H32

07 TAIKO OUTDOOR SIDE TABLE CM 67X48 H48

08 CESAR OUTDOOR SIDE TABLE Ø CM 36 H45 - MOD. A

**09 AVERY** RUG CM 350X250