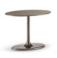

#### 05 ISOLE COFFEE TABLE CM 125X120 H32

- 06 ISOLE COFFEE TABLE CM 50X43,5 H42
- 07 TAIKO OUTDOOR SIDE TABLE CM 67X48 H48
- 08 CESAR OUTDOOR SIDE TABLE Ø CM 36 H45 - MOD. A
- 09 AVERY RUG CM 350X250

### Furnishing accessories

04 SENDAI CORD OUTDOOR LOUNGE SWIVEL ARMCHAIRS CM 65X72 H73

05 ISOLE COFFEE TABLE CM 125X120 H32

07 TAIKO OUTDOOR SIDE TABLE CM 67X48 H48

08 CESAR OUTDOOR SIDE TABLE Ø CM 36 H45 - MOD. A