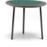

#### 05 ISOLE COFFEE TABLE CM 125X120 H32

- 06 ISOLE COFFEE TABLE CM 50X43,5 H42
- 07 TAIKO OUTDOOR SIDE TABLE CM 67X48 H48
- 08 CESAR OUTDOOR SIDE TABLE Ø CM 36 H45 - MOD. A
- 09 AVERY RUG CM 350X250