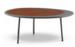

#### Furnishing accessories

01 TORII NEST OUTDOOR ANGLED SOFA CM 159X90 H90

02 TORII NEST OUTDOOR ANGLED SOFA CM 225X100 H90

03 TORII NEST OUTDOOR SWIVEL ARMCHAIR CM 71X76 H80

04 ISOLE COFFEE TABLE CM 95X76 H38

05 ISOLE COFFEE TABLE CM 152X75 H28

06

06 PILOTIS OUTDOOR SIDE TABLE Ø CM 27 H45

07 CESAR OUTDOOR SIDE TABLE Ø CM 36 H45 - MOD. A

**08 KYOTO** RUG CM 400X300