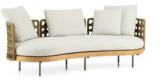

#### SOFA ARRANGEMENT

- 01 TORII NEST OUTDOOR ANGLED SOFA CM 159X90 H90
- 02 TORII NEST OUTDOOR ANGLED SOFA CM 225X100 H90