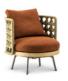

# TORII NEST OUTDOOR

NENDO DESIGN

From the master design of the Torii Nest Outdoor swivel armchair comes out an entire family of seats. Characterised by the iconic woven cord backrest, with a design inspired by Vienna straw, but with a wider mesh, the Torii Nest Outdoor seats vary in size and type, from the two-seater sofa with a curved silhouette to the round chaise-longue.

#### FURNISHING ACCESSORIES

- 03 TORII NEST OUTDOOR SWIVEL ARMCHAIR CM 71X76 H80
- 04 ISOLE COFFEE TABLE CM 95X76 H38
- 05 ISOLE COFFEE TABLE CM 152X75 H28
- 06 PILOTIS OUTDOOR SIDE TABLE Ø CM 27 H45
- 07 CESAR OUTDOOR SIDE TABLE Ø CM 36 H45 - MOD. A
- 08 KYOTO RUG CM 400X300