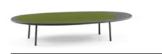

#### FURNISHING ACCESSORIES

- 03 TORII NEST OUTDOOR SWIVEL ARMCHAIR CM 71X76 H80
- 04 ISOLE COFFEE TABLE CM 95X76 H38
- 05 ISOLE COFFEE TABLE CM 152X75 H28
- 06 PILOTIS OUTDOOR SIDE TABLE Ø CM 27 H45
- 07 CESAR OUTDOOR SIDE TABLE Ø CM 36 H45 - MOD. A
- 08 KYOTO RUG CM 400X300

#### Furnishing accessories

01 TORII NEST OUTDOOR ANGLED SOFA CM 159X90 H90

02 TORII NEST OUTDOOR ANGLED SOFA CM 225X100 H90

03 TORII NEST OUTDOOR SWIVEL ARMCHAIR CM 71X76 H80

04 ISOLE COFFEE TABLE CM 95X76 H38