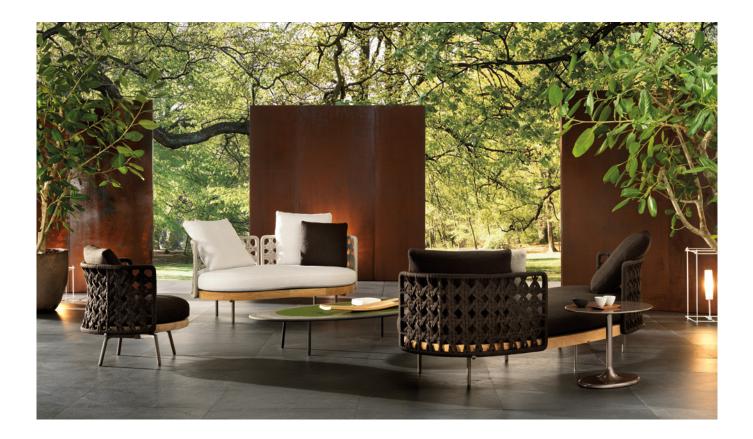

#### TORII NEST OUTDOOR - Arrangement 01

#### SOFA ARRANGEMENT

- 01 TORII NEST OUTDOOR ANGLED SOFA CM 159X90 H90
- 02 TORII NEST OUTDOOR ANGLED SOFA CM 225X100 H90

#### FURNISHING ACCESSORIES

- 03 TORII NEST OUTDOOR SWIVEL ARMCHAIR CM 71X76 H80
- 04 ISOLE COFFEE TABLE CM 95X76 H38
- 05 ISOLE COFFEE TABLE CM 152X75 H28
- 06 PILOTIS OUTDOOR SIDE TABLE Ø CM 27 H45
- 07 CESAR OUTDOOR SIDE TABLE Ø CM 36 H45 - MOD. A
- 08 KYOTO RUG CM 400X300