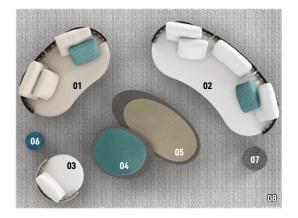

#### TORII NEST OUTDOOR - Arrangement 01

#### SOFA ARRANGEMENT

- 01 TORII NEST OUTDOOR ANGLED SOFA CM 159X90 H90
- 02 TORII NEST OUTDOOR ANGLED SOFA CM 225X100 H90

#### FURNISHING ACCESSORIES

- 03 TORII NEST OUTDOOR SWIVEL ARMCHAIR CM 71X76 H80
- 04 ISOLE COFFEE TABLE CM 95X76 H38
- 05 ISOLE COFFEE TABLE CM 152X75 H28
- 06 PILOTIS OUTDOOR SIDE TABLE Ø CM 27 H45
- 07 CESAR OUTDOOR SIDE TABLE Ø CM 36 H45 - MOD. A
- 08 KYOTO RUG CM 400X300

#### Furnishing accessories

01 TORII NEST OUTDOOR ANGLED SOFA CM 159X90 H90

02 TORII NEST OUTDOOR ANGLED SOFA CM 225X100 H90

03 TORII NEST OUTDOOR SWIVEL ARMCHAIR CM 71X76 H80

04 ISOLE COFFEE TABLE CM 95X76 H38

05 ISOLE COFFEE TABLE CM 152X75 H28

06

06 PILOTIS OUTDOOR SIDE TABLE Ø CM 27 H45

07 CESAR OUTDOOR SIDE TABLE Ø CM 36 H45 - MOD. A

**08 KYOTO** RUG CM 400X300