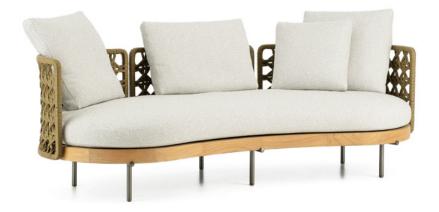

# TORII NEST OUTDOOR

NENDO DESIGN

From the master design of the Torii Nest Outdoor swivel armchair comes out an entire family of seats. Characterised by the iconic woven cord backrest, with a design inspired by Vienna straw, but with a wider mesh, the Torii Nest Outdoor seats vary in size and type, from the two-seater sofa with a curved silhouette to the round chaise-longue.

#### SOFA ARRANGEMENT

- 01 TORII NEST OUTDOOR ANGLED SOFA CM 159X90 H90
- 02 TORII NEST OUTDOOR ANGLED SOFA CM 225X100 H90