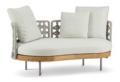

#### SOFA ARRANGEMENT

- 01 TORII NEST OUTDOOR ANGLED SOFA CM 159X90 H90
- 02 TORII NEST OUTDOOR ANGLED SOFA CM 225X100 H90