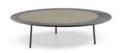

#### FURNISHING ACCESSORIES

- 04 TORII NEST OUTDOOR SWIVEL ARMCHAIRS CM 71X76 H80
- **05 ISOLE**COFFEE TABLE CM 95X76 H38
- 06 ISOLE COFFEE TABLE CM 125X120 H32
- **07 TAIKO OUTDOOR**SIDE TABLE CM 46X35 H55
- **08 PILOTIS OUTDOOR** SIDE TABLE Ø CM 27 H45
- **09 AVERY**RUG Ø CM 400

**05 ISOLE**COFFEE TABLE CM 95X76 H38

**06 ISOLE**COFFEE TABLE CM 125X120 H32

**07 TAIKO OUTDOOR**SIDE TABLE CM 46X35 H55

**08 PILOTIS OUTDOOR**SIDE TABLE Ø CM 27 H45

**09 AVERY** RUG Ø CM 400