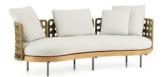

#### SOFA ARRANGEMENT

- 01 TORII NEST OUTDOOR ANGLED SOFA CM 225X100 H90
- 02 TORII NEST OUTDOOR LOVESEAT CM 158X155 H80
- **03 TORII NEST OUTDOOR**ANGLED OPEN-END SOFA SX CM 222X100 H90

### Furnishing accessories

01 TORII NEST OUTDOOR ANGLED SOFA CM 225X100 H90

**02 TORII NEST OUTDOOR** LOVESEAT CM 158X155 H80

03 TORII NEST OUTDOOR ANGLED OPEN-END SOFA SX CM 222X100 H90

**04 TORII NEST OUTDOOR**SWIVEL ARMCHAIRS
CM 71X76 H80