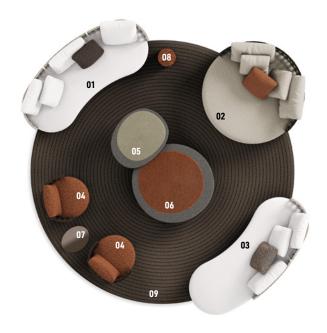

### TORII NEST OUTDOOR - Arrangement 02

#### SOFA ARRANGEMENT

- 01 TORII NEST OUTDOOR ANGLED SOFA CM 225X100 H90
- 02 TORII NEST OUTDOOR LOVESEAT CM 158X155 H80
- **03 TORII NEST OUTDOOR**ANGLED OPEN-END SOFA SX CM 222X100 H90

#### FURNISHING ACCESSORIES

- 04 TORII NEST OUTDOOR SWIVEL ARMCHAIRS CM 71X76 H80
- **05 ISOLE**COFFEE TABLE CM 95X76 H38
- 06 ISOLE COFFEE TABLE CM 125X120 H32
- **07 TAIKO OUTDOOR**SIDE TABLE CM 46X35 H55
- **08 PILOTIS OUTDOOR** SIDE TABLE Ø CM 27 H45
- **09 AVERY**RUG Ø CM 400

### Furnishing accessories

01 TORII NEST OUTDOOR ANGLED SOFA CM 225X100 H90

**02 TORII NEST OUTDOOR** LOVESEAT CM 158X155 H80

03 TORII NEST OUTDOOR ANGLED OPEN-END SOFA SX CM 222X100 H90

**04 TORII NEST OUTDOOR**SWIVEL ARMCHAIRS
CM 71X76 H80

**05 ISOLE**COFFEE TABLE CM 95X76 H38

**06 ISOLE**COFFEE TABLE CM 125X120 H32

**07 TAIKO OUTDOOR**SIDE TABLE CM 46X35 H55

**08 PILOTIS OUTDOOR**SIDE TABLE Ø CM 27 H45

**09 AVERY** RUG Ø CM 400