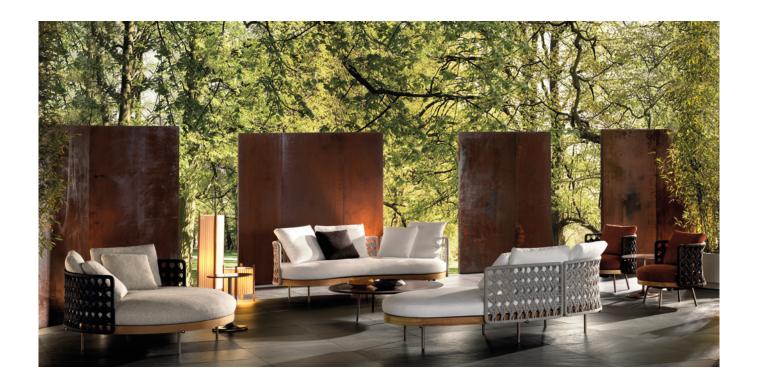

# TORII NEST OUTDOOR

NENDO DESIGN

From the master design of the Torii Nest Outdoor swivel armchair comes out an entire family of seats.

Characterised by the iconic woven cord backrest, with a design inspired by Vienna straw, but with a wider mesh, the Torii Nest Outdoor seats vary in size and type, from the two-seater sofa with a curved silhouette to the round chaise-longue.

### TORII NEST OUTDOOR - Arrangement 02

#### SOFA ARRANGEMENT

- 01 TORII NEST OUTDOOR ANGLED SOFA CM 225X100 H90
- 02 TORII NEST OUTDOOR LOVESEAT CM 158X155 H80
- **03 TORII NEST OUTDOOR**ANGLED OPEN-END SOFA SX CM 222X100 H90

#### FURNISHING ACCESSORIES

- 04 TORII NEST OUTDOOR SWIVEL ARMCHAIRS CM 71X76 H80
- **05 ISOLE**COFFEE TABLE CM 95X76 H38
- 06 ISOLE COFFEE TABLE CM 125X120 H32
- **07 TAIKO OUTDOOR**SIDE TABLE CM 46X35 H55
- **08 PILOTIS OUTDOOR** SIDE TABLE Ø CM 27 H45
- **09 AVERY**RUG Ø CM 400

### Furnishing accessories

01 TORII NEST OUTDOOR ANGLED SOFA CM 225X100 H90

**02 TORII NEST OUTDOOR** LOVESEAT CM 158X155 H80

03 TORII NEST OUTDOOR ANGLED OPEN-END SOFA SX CM 222X100 H90

**04 TORII NEST OUTDOOR**SWIVEL ARMCHAIRS
CM 71X76 H80

**05 ISOLE**COFFEE TABLE CM 95X76 H38

**06 ISOLE**COFFEE TABLE CM 125X120 H32

**07 TAIKO OUTDOOR**SIDE TABLE CM 46X35 H55

**08 PILOTIS OUTDOOR**SIDE TABLE Ø CM 27 H45

**09 AVERY** RUG Ø CM 400