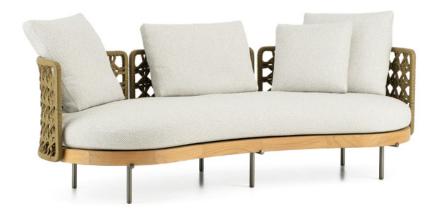

# TORII NEST OUTDOOR

NENDO DESIGN

From the master design of the Torii Nest Outdoor swivel armchair comes out an entire family of seats.

Characterised by the iconic woven cord backrest, with a design inspired by Vienna straw, but with a wider mesh, the Torii Nest Outdoor seats vary in size and type, from the two-seater sofa with a curved silhouette to the round chaise-longue.

#### SOFA ARRANGEMENT

- 01 TORII NEST OUTDOOR ANGLED SOFA CM 225X100 H90
- 02 TORII NEST OUTDOOR LOVESEAT CM 158X155 H80
- **03 TORII NEST OUTDOOR**ANGLED OPEN-END SOFA SX CM 222X100 H90