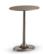

#### FURNISHING ACCESSORIES

- 04 TORII NEST OUTDOOR SWIVEL ARMCHAIRS CM 71X76 H80
- **05 ISOLE**COFFEE TABLE CM 95X76 H38
- 06 ISOLE COFFEE TABLE CM 125X120 H32
- **07 TAIKO OUTDOOR**SIDE TABLE CM 46X35 H55
- **08 PILOTIS OUTDOOR** SIDE TABLE Ø CM 27 H45
- **09 AVERY**RUG Ø CM 400