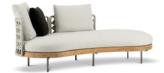

#### SOFA ARRANGEMENT

- 01 TORII NEST OUTDOOR ANGLED SOFA CM 225X100 H90
- 02 TORII NEST OUTDOOR LOVESEAT CM 158X155 H80
- **03 TORII NEST OUTDOOR**ANGLED OPEN-END SOFA SX CM 222X100 H90

### Furnishing accessories

01 TORII NEST OUTDOOR ANGLED SOFA CM 225X100 H90

**02 TORII NEST OUTDOOR** LOVESEAT CM 158X155 H80

03 TORII NEST OUTDOOR ANGLED OPEN-END SOFA SX CM 222X100 H90

**04 TORII NEST OUTDOOR**SWIVEL ARMCHAIRS
CM 71X76 H80