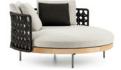

# TORII NEST OUTDOOR

NENDO DESIGN

From the master design of the Torii Nest Outdoor swivel armchair comes out an entire family of seats.

Characterised by the iconic woven cord backrest, with a design inspired by Vienna straw, but with a wider mesh, the Torii Nest Outdoor seats vary in size and type, from the two-seater sofa with a curved silhouette to the round chaise-longue.