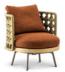

#### FURNISHING ACCESSORIES

- 04 TORII NEST OUTDOOR SWIVEL ARMCHAIRS CM 71X76 H80
- **05 ISOLE**COFFEE TABLE CM 95X76 H38
- 06 ISOLE COFFEE TABLE CM 125X120 H32
- **07 TAIKO OUTDOOR**SIDE TABLE CM 46X35 H55
- **08 PILOTIS OUTDOOR** SIDE TABLE Ø CM 27 H45
- **09 AVERY**RUG Ø CM 400

### Furnishing accessories

01 TORII NEST OUTDOOR ANGLED SOFA CM 225X100 H90

**02 TORII NEST OUTDOOR** LOVESEAT CM 158X155 H80

03 TORII NEST OUTDOOR ANGLED OPEN-END SOFA SX CM 222X100 H90

**04 TORII NEST OUTDOOR**SWIVEL ARMCHAIRS
CM 71X76 H80