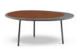

#### FURNISHING ACCESSORIES

- 04 TORII NEST OUTDOOR SWIVEL ARMCHAIRS CM 71X76 H80
- **05 ISOLE**COFFEE TABLE CM 95X76 H38
- 06 ISOLE COFFEE TABLE CM 125X120 H32
- **07 TAIKO OUTDOOR**SIDE TABLE CM 46X35 H55
- **08 PILOTIS OUTDOOR** SIDE TABLE Ø CM 27 H45
- **09 AVERY**RUG Ø CM 400

**05 ISOLE**COFFEE TABLE CM 95X76 H38

**06 ISOLE**COFFEE TABLE CM 125X120 H32

**07 TAIKO OUTDOOR**SIDE TABLE CM 46X35 H55

**08 PILOTIS OUTDOOR**SIDE TABLE Ø CM 27 H45

**09 AVERY** RUG Ø CM 400