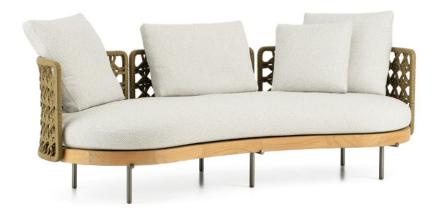

# TORII NEST OUTDOOR

NENDO DESIGN

From the master design of the Torii Nest Outdoor swivel armchair comes out an entire family of seats.

Characterised by the iconic woven cord backrest, with a design inspired by Vienna straw, but with a wider mesh, the Torii Nest Outdoor seats vary in size and type, from the two-seater sofa with a curved silhouette to the round chaise-longue.

#### SOFA ARRANGEMENT

- 01 TORII NEST OUTDOOR ANGLED SOFA CM 225X100 H90
- 02 TORII NEST OUTDOOR OPEN-END ANGLED SOFA SX CM 222X100 H90