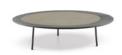

#### FURNISHING ACCESSORIES

- **03 SENDAI CORD OUTDOOR**SWIVEL LOUNGE ARMCHAIRS CM 65X72 H73
- **04 ISOLE**COFFEE TABLE CM 125X120 H32
- 05 CESAR OUTDOOR SIDE TABLE Ø CM 36 H45 - MOD. B
- **06 KYOTO**RUG CM 400X300

05 CESAR OUTDOOR SIDE TABLE Ø CM 36 H45 - MOD. B

**06 KYOTO** RUG CM 400X300