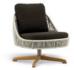

#### FURNISHING ACCESSORIES

- **03 SENDAI CORD OUTDOOR**SWIVEL LOUNGE ARMCHAIRS CM 65X72 H73
- **04 ISOLE**COFFEE TABLE CM 125X120 H32
- 05 CESAR OUTDOOR SIDE TABLE Ø CM 36 H45 - MOD. B
- **06 KYOTO**RUG CM 400X300

### Furnishing accessories

01 TORII NEST OUTDOOR ANGLED SOFA CM 225X100 H90

02 TORII NEST OUTDOOR OPEN-END ANGLED SOFA SX CM 222X100 H90

03 SENDAI CORD OUTDOOR SWIVEL LOUNGE ARMCHAIRS CM 65X72 H73

**04 ISOLE**COFFEE TABLE CM 125X120 H32