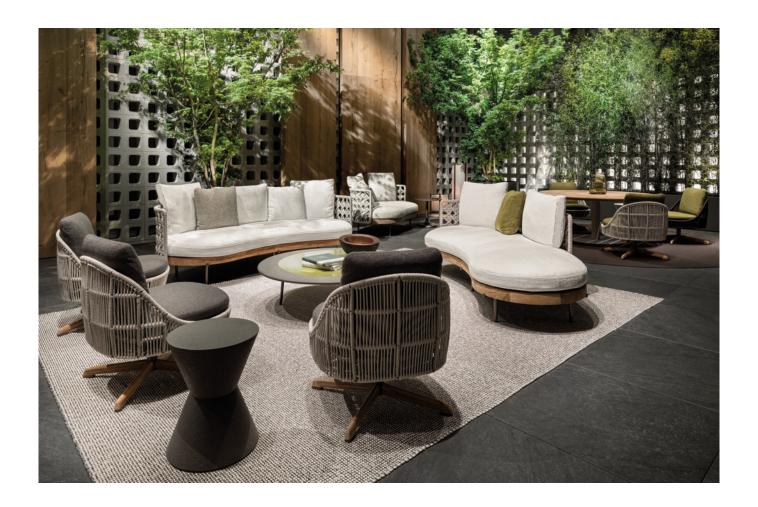

### TORII NEST OUTDOOR - Arrangement 03

#### SOFA ARRANGEMENT

- 01 TORII NEST OUTDOOR ANGLED SOFA CM 225X100 H90
- 02 TORII NEST OUTDOOR OPEN-END ANGLED SOFA SX CM 222X100 H90

#### FURNISHING ACCESSORIES

- **03 SENDAI CORD OUTDOOR**SWIVEL LOUNGE ARMCHAIRS CM 65X72 H73
- **04 ISOLE**COFFEE TABLE CM 125X120 H32
- 05 CESAR OUTDOOR SIDE TABLE Ø CM 36 H45 - MOD. B
- **06 KYOTO**RUG CM 400X300

### Furnishing accessories

01 TORII NEST OUTDOOR ANGLED SOFA CM 225X100 H90

02 TORII NEST OUTDOOR OPEN-END ANGLED SOFA SX CM 222X100 H90

03 SENDAI CORD OUTDOOR SWIVEL LOUNGE ARMCHAIRS CM 65X72 H73

**04 ISOLE**COFFEE TABLE CM 125X120 H32

05 CESAR OUTDOOR SIDE TABLE Ø CM 36 H45 - MOD. B

**06 KYOTO** RUG CM 400X300