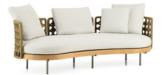

#### SOFA ARRANGEMENT

- 01 TORII NEST OUTDOOR ANGLED SOFA CM 225X100 H90
- 02 TORII NEST OUTDOOR OPEN-END ANGLED SOFA SX CM 222X100 H90