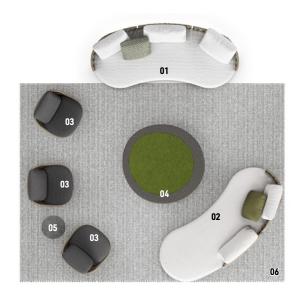

### TORII NEST OUTDOOR - Arrangement 03

#### SOFA ARRANGEMENT

- 01 TORII NEST OUTDOOR ANGLED SOFA CM 225X100 H90
- 02 TORII NEST OUTDOOR OPEN-END ANGLED SOFA SX CM 222X100 H90

#### FURNISHING ACCESSORIES

- **03 SENDAI CORD OUTDOOR**SWIVEL LOUNGE ARMCHAIRS CM 65X72 H73
- **04 ISOLE**COFFEE TABLE CM 125X120 H32
- 05 CESAR OUTDOOR SIDE TABLE Ø CM 36 H45 - MOD. B
- **06 KYOTO**RUG CM 400X300