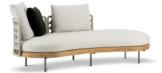

#### SOFA ARRANGEMENT

- 01 TORII NEST OUTDOOR ANGLED SOFA CM 225X100 H90
- 02 TORII NEST OUTDOOR OPEN-END ANGLED SOFA SX CM 222X100 H90