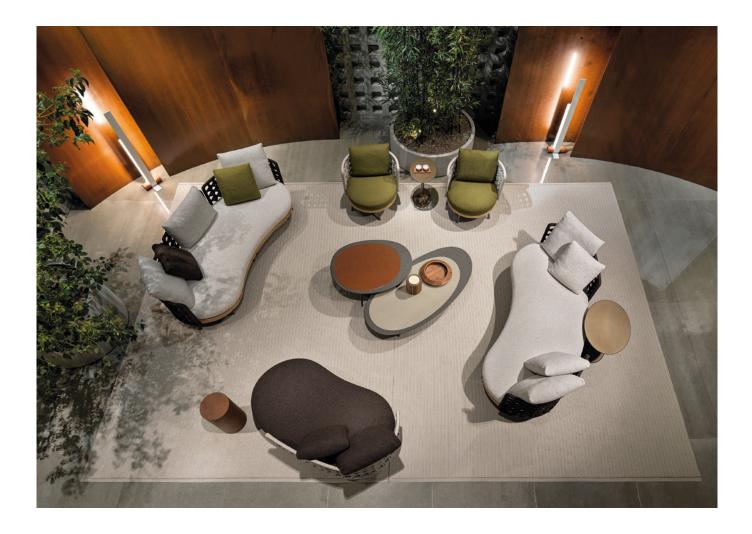

# TORII NEST OUTDOOR

NENDO DESIGN

From the master design of the Torii Nest Outdoor swivel armchair comes out an entire family of seats. Characterised by the iconic woven cord backrest, with a design inspired by Vienna straw, but with a wider mesh, the Torii Nest Outdoor seats vary in size and type, from the two-seater sofa with a curved silhouette to the round chaise-longue.

### TORII NEST OUTDOOR - Arrangement 04

#### SOFA ARRANGEMENT

- 01 TORII NEST OUTDOOR ANGLED SOFA CM 225X100 H90
- 02 TORII NEST OUTDOOR ANGLED OPEN SOFA CM 225X95 H90
- 03 TORII NEST OUTDOOR PAOLINA DX CM 90X156 H90

#### FURNISHING ACCESSORIES

- 04 TORII NEST OUTDOOR SWIVEL ARMCHAIRS CM 71X76 H80
- 05 ISOLE COFFEE TABLE CM 152X75 H28
- 06 ISOLE COFFEE TABLE CM 95X76 H38
- 07 PILOTIS OUTDOOR SIDE TABLE Ø CM 27 H55
- 08 TAIKO OUTDOOR SIDE TABLE CM 46X35 H55
- 09 TAIKO OUTDOOR SIDE TABLE CM 67X48 H48
- 10 BRAID RUGS CM 400X300

### Furnishing accessories

01 TORII NEST OUTDOOR ANGLED SOFA CM 225X100 H90

02 TORII NEST OUTDOOR ANGLED OPEN SOFA CM 225X95 H90

03 TORII NEST OUTDOOR PAOLINA DX CM 90X156 H90

04 TORII NEST OUTDOOR SWIVEL ARMCHAIRS CM 71X76 H80

05 ISOLE COFFEE TABLE CM 152X75 H28

06 ISOLE COFFEE TABLE CM 95X76 H38

**07 PILOTIS OUTDOOR** SIDE TABLE Ø CM 27 H55

08 TAIKO OUTDOOR SIDE TABLE CM 46X35 H55

09 TAIKO OUTDOOR SIDE TABLE CM 67X48 H48