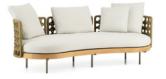

#### SOFA ARRANGEMENT

- 01 TORII NEST OUTDOOR ANGLED SOFA CM 225X100 H90
- 02 TORII NEST OUTDOOR ANGLED OPEN SOFA CM 225X95 H90
- 03 TORII NEST OUTDOOR PAOLINA DX CM 90X156 H90

### Furnishing accessories

01 TORII NEST OUTDOOR ANGLED SOFA CM 225X100 H90

02 TORII NEST OUTDOOR ANGLED OPEN SOFA CM 225X95 H90

03 TORII NEST OUTDOOR PAOLINA DX CM 90X156 H90

04 TORII NEST OUTDOOR SWIVEL ARMCHAIRS CM 71X76 H80