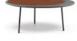

#### FURNISHING ACCESSORIES

- 04 TORII NEST OUTDOOR SWIVEL ARMCHAIRS CM 71X76 H80
- 05 ISOLE COFFEE TABLE CM 152X75 H28
- 06 ISOLE COFFEE TABLE CM 95X76 H38
- 07 PILOTIS OUTDOOR SIDE TABLE Ø CM 27 H55
- 08 TAIKO OUTDOOR SIDE TABLE CM 46X35 H55
- 09 TAIKO OUTDOOR SIDE TABLE CM 67X48 H48
- 10 BRAID RUGS CM 400X300

05 ISOLE COFFEE TABLE CM 152X75 H28

06 ISOLE COFFEE TABLE CM 95X76 H38

**07 PILOTIS OUTDOOR** SIDE TABLE Ø CM 27 H55

08 TAIKO OUTDOOR SIDE TABLE CM 46X35 H55

09 TAIKO OUTDOOR SIDE TABLE CM 67X48 H48