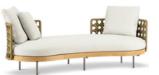

#### SOFA ARRANGEMENT

- 01 TORII NEST OUTDOOR ANGLED SOFA CM 225X100 H90
- 02 TORII NEST OUTDOOR ANGLED OPEN SOFA CM 225X95 H90
- 03 TORII NEST OUTDOOR PAOLINA DX CM 90X156 H90

### Furnishing accessories

01 TORII NEST OUTDOOR ANGLED SOFA CM 225X100 H90

02 TORII NEST OUTDOOR ANGLED OPEN SOFA CM 225X95 H90

03 TORII NEST OUTDOOR PAOLINA DX CM 90X156 H90

04 TORII NEST OUTDOOR SWIVEL ARMCHAIRS CM 71X76 H80