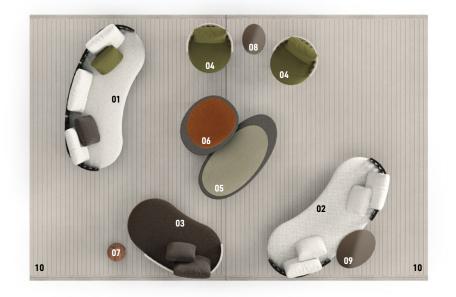

### TORII NEST OUTDOOR - Arrangement 04

#### SOFA ARRANGEMENT

- 01 TORII NEST OUTDOOR ANGLED SOFA CM 225X100 H90
- 02 TORII NEST OUTDOOR ANGLED OPEN SOFA CM 225X95 H90
- 03 TORII NEST OUTDOOR PAOLINA DX CM 90X156 H90

#### FURNISHING ACCESSORIES

- 04 TORII NEST OUTDOOR SWIVEL ARMCHAIRS CM 71X76 H80
- 05 ISOLE COFFEE TABLE CM 152X75 H28
- 06 ISOLE COFFEE TABLE CM 95X76 H38
- 07 PILOTIS OUTDOOR SIDE TABLE Ø CM 27 H55
- 08 TAIKO OUTDOOR SIDE TABLE CM 46X35 H55
- 09 TAIKO OUTDOOR SIDE TABLE CM 67X48 H48
- 10 BRAID RUGS CM 400X300

### Furnishing accessories

01 TORII NEST OUTDOOR ANGLED SOFA CM 225X100 H90

02 TORII NEST OUTDOOR ANGLED OPEN SOFA CM 225X95 H90

03 TORII NEST OUTDOOR PAOLINA DX CM 90X156 H90

04 TORII NEST OUTDOOR SWIVEL ARMCHAIRS CM 71X76 H80

05 ISOLE COFFEE TABLE CM 152X75 H28

06 ISOLE COFFEE TABLE CM 95X76 H38

**07 PILOTIS OUTDOOR** SIDE TABLE Ø CM 27 H55

08 TAIKO OUTDOOR SIDE TABLE CM 46X35 H55

09 TAIKO OUTDOOR SIDE TABLE CM 67X48 H48