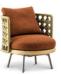

#### FURNISHING ACCESSORIES

- 04 TORII NEST OUTDOOR SWIVEL ARMCHAIRS CM 71X76 H80
- 05 ISOLE COFFEE TABLE CM 152X75 H28
- 06 ISOLE COFFEE TABLE CM 95X76 H38
- 07 PILOTIS OUTDOOR SIDE TABLE Ø CM 27 H55
- 08 TAIKO OUTDOOR SIDE TABLE CM 46X35 H55
- 09 TAIKO OUTDOOR SIDE TABLE CM 67X48 H48
- 10 BRAID RUGS CM 400X300

### Furnishing accessories

01 TORII NEST OUTDOOR ANGLED SOFA CM 225X100 H90

02 TORII NEST OUTDOOR ANGLED OPEN SOFA CM 225X95 H90

03 TORII NEST OUTDOOR PAOLINA DX CM 90X156 H90

04 TORII NEST OUTDOOR SWIVEL ARMCHAIRS CM 71X76 H80

05 ISOLE COFFEE TABLE CM 152X75 H28

06 ISOLE COFFEE TABLE CM 95X76 H38

**07 PILOTIS OUTDOOR** SIDE TABLE Ø CM 27 H55

08 TAIKO OUTDOOR SIDE TABLE CM 46X35 H55

09 TAIKO OUTDOOR SIDE TABLE CM 67X48 H48