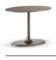

05 ISOLE COFFEE TABLE CM 152X75 H28

06 ISOLE COFFEE TABLE CM 95X76 H38

**07 PILOTIS OUTDOOR** SIDE TABLE Ø CM 27 H55

08 TAIKO OUTDOOR SIDE TABLE CM 46X35 H55

09 TAIKO OUTDOOR SIDE TABLE CM 67X48 H48