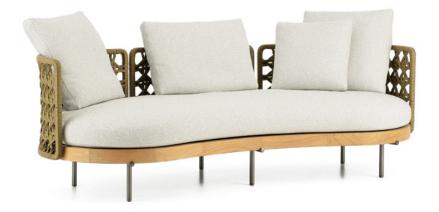

# TORII NEST OUTDOOR

NENDO DESIGN

From the master design of the Torii Nest Outdoor swivel armchair comes out an entire family of seats. Characterised by the iconic woven cord backrest, with a design inspired by Vienna straw, but with a wider mesh, the Torii Nest Outdoor seats vary in size and type, from the two-seater sofa with a curved silhouette to the round chaise-longue.

#### SOFA ARRANGEMENT

- 01 TORII NEST OUTDOOR ANGLED SOFA CM 225X100 H90
- 02 TORII NEST OUTDOOR ANGLED OPEN SOFA CM 225X95 H90
- 03 TORII NEST OUTDOOR PAOLINA DX CM 90X156 H90

### Furnishing accessories

01 TORII NEST OUTDOOR ANGLED SOFA CM 225X100 H90

02 TORII NEST OUTDOOR ANGLED OPEN SOFA CM 225X95 H90

03 TORII NEST OUTDOOR PAOLINA DX CM 90X156 H90

04 TORII NEST OUTDOOR SWIVEL ARMCHAIRS CM 71X76 H80