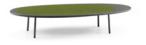

#### FURNISHING ACCESSORIES

- 04 TORII NEST OUTDOOR SWIVEL ARMCHAIRS CM 71X76 H80
- 05 ISOLE COFFEE TABLE CM 152X75 H28
- 06 ISOLE COFFEE TABLE CM 95X76 H38
- 07 PILOTIS OUTDOOR SIDE TABLE Ø CM 27 H55
- 08 TAIKO OUTDOOR SIDE TABLE CM 46X35 H55
- 09 TAIKO OUTDOOR SIDE TABLE CM 67X48 H48
- 10 BRAID RUGS CM 400X300

05 ISOLE COFFEE TABLE CM 152X75 H28

06 ISOLE COFFEE TABLE CM 95X76 H38

**07 PILOTIS OUTDOOR** SIDE TABLE Ø CM 27 H55

08 TAIKO OUTDOOR SIDE TABLE CM 46X35 H55

09 TAIKO OUTDOOR SIDE TABLE CM 67X48 H48