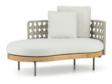

# TORII NEST OUTDOOR

NENDO DESIGN

From the master design of the Torii Nest Outdoor swivel armchair comes out an entire family of seats. Characterised by the iconic woven cord backrest, with a design inspired by Vienna straw, but with a wider mesh, the Torii Nest Outdoor seats vary in size and type, from the two-seater sofa with a curved silhouette to the round chaise-longue.

#### SOFA ARRANGEMENT

- 01 TORII NEST OUTDOOR ANGLED SOFA CM 225X100 H90
- 02 TORII NEST OUTDOOR ANGLED OPEN SOFA CM 225X95 H90
- 03 TORII NEST OUTDOOR PAOLINA DX CM 90X156 H90

### Furnishing accessories

01 TORII NEST OUTDOOR ANGLED SOFA CM 225X100 H90

02 TORII NEST OUTDOOR ANGLED OPEN SOFA CM 225X95 H90

03 TORII NEST OUTDOOR PAOLINA DX CM 90X156 H90

04 TORII NEST OUTDOOR SWIVEL ARMCHAIRS CM 71X76 H80