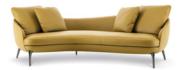

#### SOFA ARRANGEMENT

01 RAPHAEL SOFA CM 192X91 H88

02 RAPHAEL INCLINED SOFA CM 247X135 H88

## Furnishing accessories

01 RAPHAEL SOFA CM 192X91 H88

02 RAPHAEL INCLINED SOFA CM 247X135 H88

03 RAPHAEL ARMCHAIR CM 74X86 H78

04 SALLY OTTOMAN Ø CM 60 H38

**05 BRADY** COFFEE TABLE Ø CM 120 H43

06 PILOTIS SIDE TABLE Ø CM 27 H55