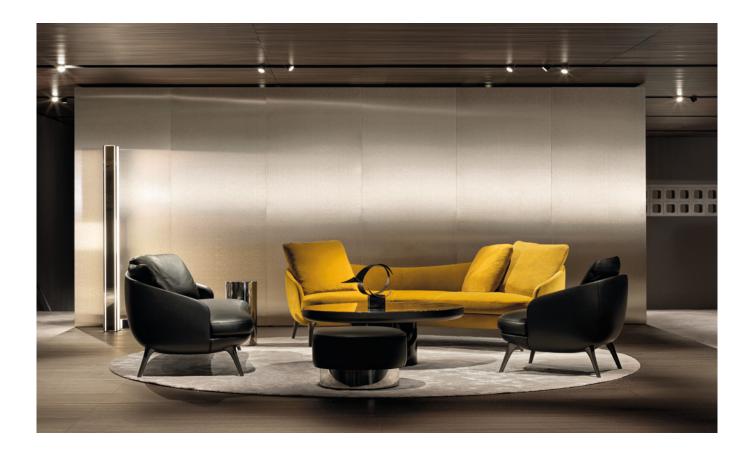

#### SOFA ARRANGEMENT

01 RAPHAEL SOFA CM 192X91 H88

02 RAPHAEL INCLINED SOFA CM 247X135 H88

#### FURNISHING ACCESSORIES

03 RAPHAEL ARMCHAIR CM 74X86 H78

04 SALLY OTTOMAN Ø CM 60 H38 D5 BRADY COFFEE TABLE Ø CM 120 H43

**06 PILOTIS**SIDE TABLE Ø CM 27 H55

**07 STILL** SIDE TABLE CM 28X28 H56

08 DIBBETS RUG Ø CM 450

## Furnishing accessories

01 RAPHAEL SOFA CM 192X91 H88

02 RAPHAEL INCLINED SOFA CM 247X135 H88

03 RAPHAEL ARMCHAIR CM 74X86 H78

04 SALLY OTTOMAN Ø CM 60 H38

**05 BRADY** COFFEE TABLE Ø CM 120 H43

06 PILOTIS SIDE TABLE Ø CM 27 H55

07 STILL SIDE TABLE CM 28X28 H56

08 DIBBETS RUG Ø CM 450