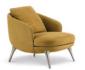

#### FURNISHING ACCESSORIES

03 RAPHAEL ARMCHAIR CM 74X86 H78

04 SALLY OTTOMAN Ø CM 60 H38 D5 BRADY COFFEE TABLE Ø CM 120 H43

**06 PILOTIS**SIDE TABLE Ø CM 27 H55

**07 STILL** SIDE TABLE CM 28X28 H56

08 DIBBETS RUG Ø CM 450

## Furnishing accessories

01 RAPHAEL SOFA CM 192X91 H88

02 RAPHAEL INCLINED SOFA CM 247X135 H88

03 RAPHAEL ARMCHAIR CM 74X86 H78

04 SALLY OTTOMAN Ø CM 60 H38

**05 BRADY** COFFEE TABLE Ø CM 120 H43

06 PILOTIS SIDE TABLE Ø CM 27 H55