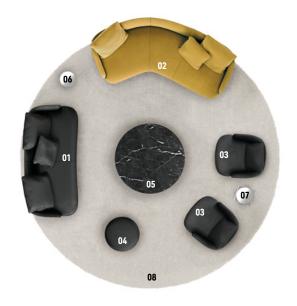

### RAPHAEL - Arrangement 01

#### SOFA ARRANGEMENT

01 RAPHAEL SOFA CM 192X91 H88

02 RAPHAEL INCLINED SOFA CM 247X135 H88

#### FURNISHING ACCESSORIES

03 RAPHAEL ARMCHAIR CM 74X86 H78

04 SALLY OTTOMAN Ø CM 60 H38 D5 BRADY COFFEE TABLE Ø CM 120 H43

**06 PILOTIS**SIDE TABLE Ø CM 27 H55

**07 STILL** SIDE TABLE CM 28X28 H56

08 DIBBETS RUG Ø CM 450

## Furnishing accessories

01 RAPHAEL SOFA CM 192X91 H88

02 RAPHAEL INCLINED SOFA CM 247X135 H88

03 RAPHAEL ARMCHAIR CM 74X86 H78

04 SALLY OTTOMAN Ø CM 60 H38

**05 BRADY** COFFEE TABLE Ø CM 120 H43

06 PILOTIS SIDE TABLE Ø CM 27 H55

07 STILL SIDE TABLE CM 28X28 H56

08 DIBBETS RUG Ø CM 450