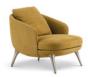

#### FURNISHING ACCESSORIES

- 02 RAPHAEL ARMCHAIRS CM 74X86 H78
- 03 TORII BOLD MEDIUM OTTOMAN Ø CM 71 H41
- **04 TORII BOLD**ANGLED OTTOMAN CM 152X68 H41
- **05 SOLID STEEL** COFFEE TABLE Ø CM 127 H25
- **06 PILOTIS**SIDE TABLE Ø CM 27 H45
- **07 LELONG 23**SIDE TABLE WITH 2 TOPS Ø CM 65 H55
- **08 ALPS**RUG Ø CM 500