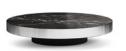

#### FURNISHING ACCESSORIES

- 02 RAPHAEL ARMCHAIRS CM 74X86 H78
- 03 TORII BOLD MEDIUM OTTOMAN Ø CM 71 H41
- **04 TORII BOLD**ANGLED OTTOMAN CM 152X68 H41
- **05 SOLID STEEL** COFFEE TABLE Ø CM 127 H25
- **06 PILOTIS**SIDE TABLE Ø CM 27 H45
- **07 LELONG 23**SIDE TABLE WITH 2 TOPS Ø CM 65 H55
- **08 ALPS**RUG Ø CM 500

## Furnishing accessories

01 RAPHAEL ANGLED SOFA CM 227X118 H88

**02 RAPHAEL** ARMCHAIRS CM 74X86 H78

03 TORII BOLD MEDIUM OTTOMAN Ø CM 71 H41

**04 TORII BOLD** ANGLED OTTOMAN CM 152X68 H41

**05 SOLID STEEL** COFFEE TABLE Ø CM 127 H25