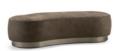

#### FURNISHING ACCESSORIES

- 02 RAPHAEL ARMCHAIRS CM 74X86 H78
- 03 TORII BOLD MEDIUM OTTOMAN Ø CM 71 H41
- **04 TORII BOLD**ANGLED OTTOMAN CM 152X68 H41
- **05 SOLID STEEL** COFFEE TABLE Ø CM 127 H25
- **06 PILOTIS**SIDE TABLE Ø CM 27 H45
- **07 LELONG 23**SIDE TABLE WITH 2 TOPS Ø CM 65 H55
- **08 ALPS**RUG Ø CM 500

## Furnishing accessories

01 RAPHAEL ANGLED SOFA CM 227X118 H88

**02 RAPHAEL** ARMCHAIRS CM 74X86 H78

03 TORII BOLD MEDIUM OTTOMAN Ø CM 71 H41

**04 TORII BOLD** ANGLED OTTOMAN CM 152X68 H41

**05 SOLID STEEL** COFFEE TABLE Ø CM 127 H25