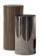

#### FURNISHING ACCESSORIES

- 02 RAPHAEL ARMCHAIRS CM 74X86 H78
- 03 TORII BOLD MEDIUM OTTOMAN Ø CM 71 H41
- **04 TORII BOLD**ANGLED OTTOMAN CM 152X68 H41
- **05 SOLID STEEL** COFFEE TABLE Ø CM 127 H25
- **06 PILOTIS**SIDE TABLE Ø CM 27 H45
- **07 LELONG 23**SIDE TABLE WITH 2 TOPS Ø CM 65 H55
- **08 ALPS**RUG Ø CM 500

06 PILOTIS SIDE TABLE Ø CM 27 H45

07 LELONG 23 SIDE TABLE WITH 2 TOPS Ø CM 65 H55

08 ALPS RUG Ø CM 500