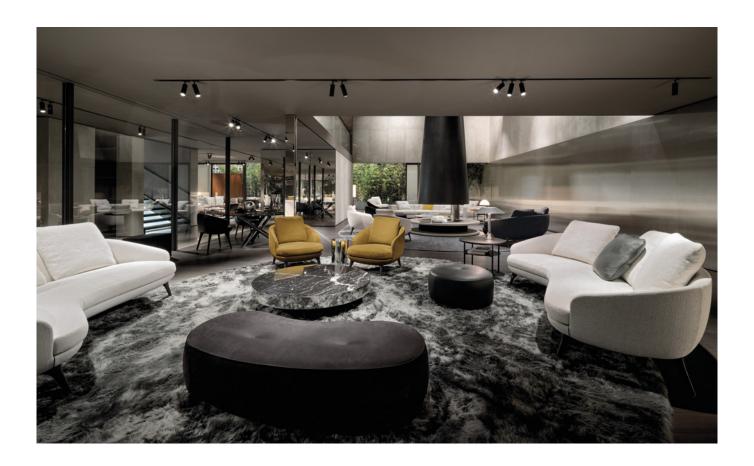

## RAPHAEL - Arrangement 02

#### SOFA ARRANGEMENT

01 RAPHAEL ANGLED SOFA CM 227X118 H88

#### FURNISHING ACCESSORIES

- 02 RAPHAEL ARMCHAIRS CM 74X86 H78
- 03 TORII BOLD MEDIUM OTTOMAN Ø CM 71 H41
- **04 TORII BOLD**ANGLED OTTOMAN CM 152X68 H41
- **05 SOLID STEEL** COFFEE TABLE Ø CM 127 H25
- **06 PILOTIS**SIDE TABLE Ø CM 27 H45
- **07 LELONG 23**SIDE TABLE WITH 2 TOPS Ø CM 65 H55
- **08 ALPS**RUG Ø CM 500

## Furnishing accessories

01 RAPHAEL ANGLED SOFA CM 227X118 H88

**02 RAPHAEL** ARMCHAIRS CM 74X86 H78

03 TORII BOLD MEDIUM OTTOMAN Ø CM 71 H41

**04 TORII BOLD** ANGLED OTTOMAN CM 152X68 H41

**05 SOLID STEEL** COFFEE TABLE Ø CM 127 H25

06 PILOTIS SIDE TABLE Ø CM 27 H45

07 LELONG 23 SIDE TABLE WITH 2 TOPS Ø CM 65 H55

08 ALPS RUG Ø CM 500