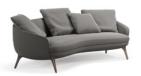

occasions to the more intimate ones of domestic life.

The arrangement depicted is just one example of the many different compositions possible with our seating systems. We suggest that you contact the nearest Minotti dealer to explore the options most suited to your needs and select the upholstery of your choice from the exclusive Minotti collection.



## RAPHAEL - Arrangement 02



#### SOFA ARRANGEMENT

01 RAPHAEL ANGLED SOFA CM 227X118 H88

#### FURNISHING ACCESSORIES

- 02 RAPHAEL ARMCHAIRS CM 74X86 H78
- 03 TORII BOLD MEDIUM OTTOMAN Ø CM 71 H41
- **04 TORII BOLD**ANGLED OTTOMAN CM 152X68 H41
- **05 SOLID STEEL** COFFEE TABLE Ø CM 127 H25
- **06 PILOTIS**SIDE TABLE Ø CM 27 H45
- **07 LELONG 23**SIDE TABLE WITH 2 TOPS Ø CM 65 H55
- **08 ALPS**RUG Ø CM 500

## Furnishing accessories



01 RAPHAEL ANGLED SOFA CM 227X118 H88



**02 RAPHAEL** ARMCHAIRS CM 74X86 H78



03 TORII BOLD MEDIUM OTTOMAN Ø CM 71 H41



**04 TORII BOLD** ANGLED OTTOMAN CM 152X68 H41



**05 SOLID STEEL** COFFEE TABLE Ø CM 127 H25



06 PILOTIS SIDE TABLE Ø CM 27 H45



07 LELONG 23 SIDE TABLE WITH 2 TOPS Ø CM 65 H55



08 ALPS RUG Ø CM 500

## Settings