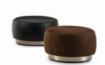

#### FURNISHING ACCESSORIES

- 02 RAPHAEL ARMCHAIRS CM 74X86 H78
- 03 TORII BOLD MEDIUM OTTOMAN Ø CM 71 H41
- **04 TORII BOLD**ANGLED OTTOMAN CM 152X68 H41
- **05 SOLID STEEL** COFFEE TABLE Ø CM 127 H25
- **06 PILOTIS**SIDE TABLE Ø CM 27 H45
- **07 LELONG 23**SIDE TABLE WITH 2 TOPS Ø CM 65 H55
- **08 ALPS**RUG Ø CM 500

## Furnishing accessories

01 RAPHAEL ANGLED SOFA CM 227X118 H88

**02 RAPHAEL** ARMCHAIRS CM 74X86 H78

03 TORII BOLD MEDIUM OTTOMAN Ø CM 71 H41

**04 TORII BOLD** ANGLED OTTOMAN CM 152X68 H41

**05 SOLID STEEL** COFFEE TABLE Ø CM 127 H25