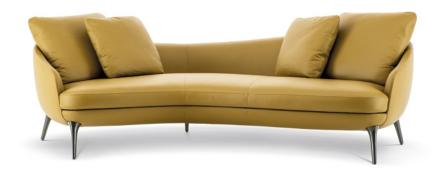

# RAPHAEL

#### GAMFRATESI DESIGN

The characteristic light and sophisticated style trait of Italian-Danish duo GamFratesi inspires Raphael: a new way of designing the living space thanks to the use of single furnishing pieces with refined tailoring, capable of becoming protagonists of the space, and expressing the same comfort as traditional modular seating systems.

The details, shapes and overall aesthetics of Raphael make it a contemporary furnishing piece with a timeless character, designed to meet the different situations of everyday life: from moments dedicated to relaxation to those conceived for conviviality, from hospitality occasions to the more intimate ones of domestic life.

#### SOFA ARRANGEMENT

01 RAPHAEL ANGLED SOFA CM 227X118 H88