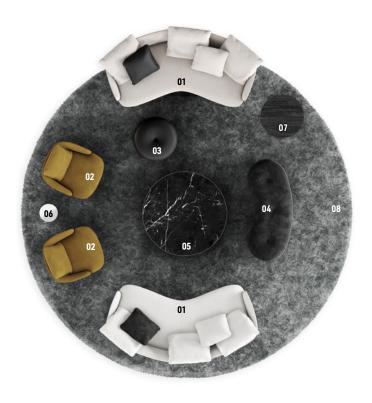

## RAPHAEL - Arrangement 02

#### SOFA ARRANGEMENT

01 RAPHAEL ANGLED SOFA CM 227X118 H88

#### FURNISHING ACCESSORIES

- 02 RAPHAEL ARMCHAIRS CM 74X86 H78
- 03 TORII BOLD MEDIUM OTTOMAN Ø CM 71 H41
- **04 TORII BOLD**ANGLED OTTOMAN CM 152X68 H41
- **05 SOLID STEEL** COFFEE TABLE Ø CM 127 H25
- **06 PILOTIS**SIDE TABLE Ø CM 27 H45
- **07 LELONG 23**SIDE TABLE WITH 2 TOPS Ø CM 65 H55
- **08 ALPS**RUG Ø CM 500

## Furnishing accessories

01 RAPHAEL ANGLED SOFA CM 227X118 H88

**02 RAPHAEL** ARMCHAIRS CM 74X86 H78

03 TORII BOLD MEDIUM OTTOMAN Ø CM 71 H41

**04 TORII BOLD** ANGLED OTTOMAN CM 152X68 H41

**05 SOLID STEEL** COFFEE TABLE Ø CM 127 H25

06 PILOTIS SIDE TABLE Ø CM 27 H45

07 LELONG 23 SIDE TABLE WITH 2 TOPS Ø CM 65 H55

08 ALPS RUG Ø CM 500